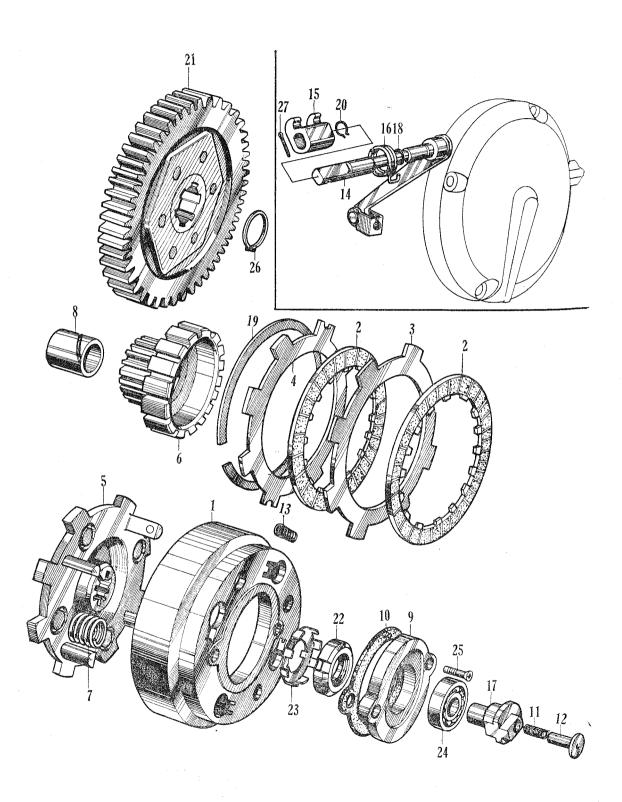

#### E-6(2) Clutch (C201/CD90)

| Job No.                 | Description                | Part No.      | Unit<br>GD<br>90 | FRT Labor Charge |
|-------------------------|----------------------------|---------------|------------------|------------------|
| E 06-01                 | CLUTCH OUTER               | 22101-028-000 | 1                | 0. 6             |
| E 06-02                 | DISK, clutch friction      | 22201-030-000 | 2                | 0.6              |
| E 06-03                 | PLATE A, clutch            | 22311-030-000 | 1                | 0. 6             |
| $\mathbf{E}0604$        | PLATE B, clutch            | 22320-030-000 | 1                | 0. 6             |
| $\mathbf{E}0605$        | PLATE, drive               | 22511-023-000 | 1                | 0.6              |
| $\mathbf{E}06-06$       | GEAR, drive                | 23111-030-000 | 1                | 0. 5             |
| <b>E</b> 06-07          | SPRING, clutch             | 22401-030-010 | 4                | 0. 6             |
| <b>E</b> 06-08          | GUIDE, clutch center       | 22131-028-000 | 1                | 0. 6             |
| $\mathbf{E}0609$        | COVER, clutch outer        | 22111-028-010 | 1                | 0. 5             |
| E 06-10                 | GASKET, clutch outer cover | 22112-028-000 | 1                | 0. 5             |
| E 06-11                 | SPRING, oil guide          | 25555-028-000 | 1 1              | 0. 4             |
| E 06-12                 | GUIDE, oil                 | 25551-028-000 | 1                | 0. 4             |
| E 06-13                 | SPRING, clutch damper      | 22421-001-000 | 4                | 0. 5             |
| E 06-14                 | LEVER, clutch              | 22810-028-000 | 1                | 0. 4             |
| E 06-15                 | ARM, clutch lifter         | 22834-030-000 | 1                | 0. 5             |
| E 06-16                 | SPRING, clutch lever       | 22815-030-010 | 1                | 0. 1             |
| $\mathbf{E}06	ext{-}17$ | LIFTER, clutch             | 22831-028-000 | 1                | 0. 4             |
| E 06-18                 | O RING, 6.8×1.9            | 91301-027-000 | 1                | 0. 1             |
| E 06-19                 | SET RING, 101.5 mm         | 22901-035-000 | 1                | 0.6              |
| E 06-20                 | SNAP RING, 10 mm           | 22901-030-000 | 1                | 0. 5             |
| E 06-21                 | GEAR, primary driven       | 23110-028-000 | 1                | 0.6              |
| E 06-22                 | NUT, lock, 16 mm           | 90231-030-000 | 1                | 0. 5             |
| E 06-23                 | WASHER, lock, 16 mm        | 90431-030-000 | 1                | 0.5              |
| ${f E}06-24$            | BEARING, ball, 6000        | 91002-001-000 | 1                | 0. 4             |
| 25                      | SCREW, cross., 5×16        | 93600-05012   | 2                |                  |
| 26                      | CIRCLIP, 20 mm             | 94510-20120   | 1                |                  |
| 27                      | PIN, cotter, 2 mm          | 94201-20150   | 1                |                  |