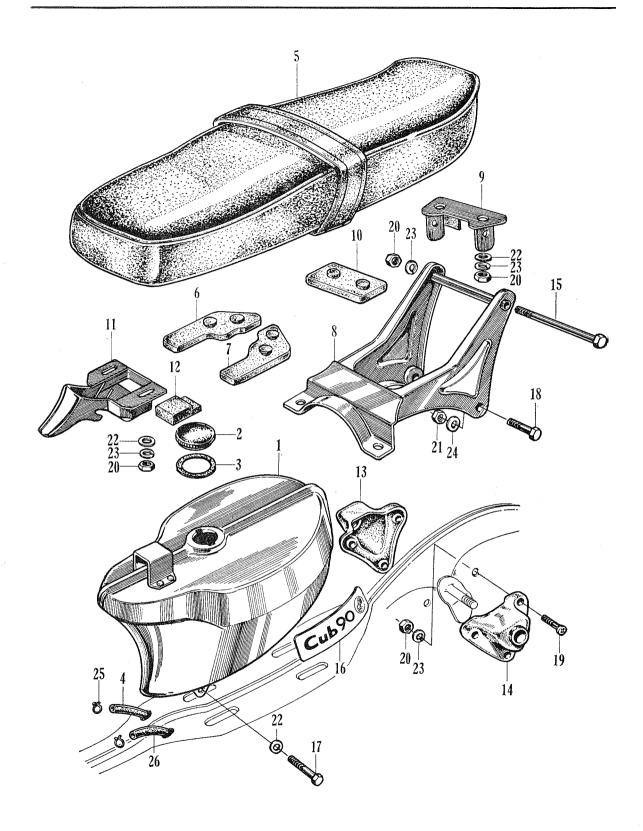

0   | 11               |      |              |
| 21                       | NUT, hex., 8 mm                 | 94001-08000   | 2                |      |              |
| 22                       | WASHER, flat, 6 mm              | 94101-06000   | 8                |      |              |
| 23                       | WASHER, spring, 6 mm            | 94111-06000   | 11               |      |              |
| 24                       | WASHER, spring, 8 mm            | 94111-08000   | 2                |      |              |
| 25                       | CLIP, fuel tube, 5 mm           | 95002-50000   | 2                |      |              |
| 26                       | TUBE, fuel, 5×450               | 95001-50450   | 1                |      |              |

## F-4 Fuel Tank · Seat (CM91)





## F-5 Frame Body (CM91)

| Job No.          | Description                  | Part No.      | Unit<br>CM<br>91 | FRT  | Labor Charge |
|------------------|------------------------------|---------------|------------------|------|--------------|
| F 05-01          | BALL, steel, 3/16"           | 96211-06000   | 42               | 0.5  |              |
| F 05-02          | TUBE, air cleaner connecting | 17253-046-000 | 1                | 0.2  |              |
| F 05-03          | BAND, air cleaner connecting | 17255-045-000 | 1                | 0. 1 |              |
| F 05-04          | BODY, frame                  | 50100-046-000 | 1                | 6.5  |              |
| F 05-05          | RACE, steering top ball      | 50301-030-305 | 1                | 1.4  |              |
| F 05-