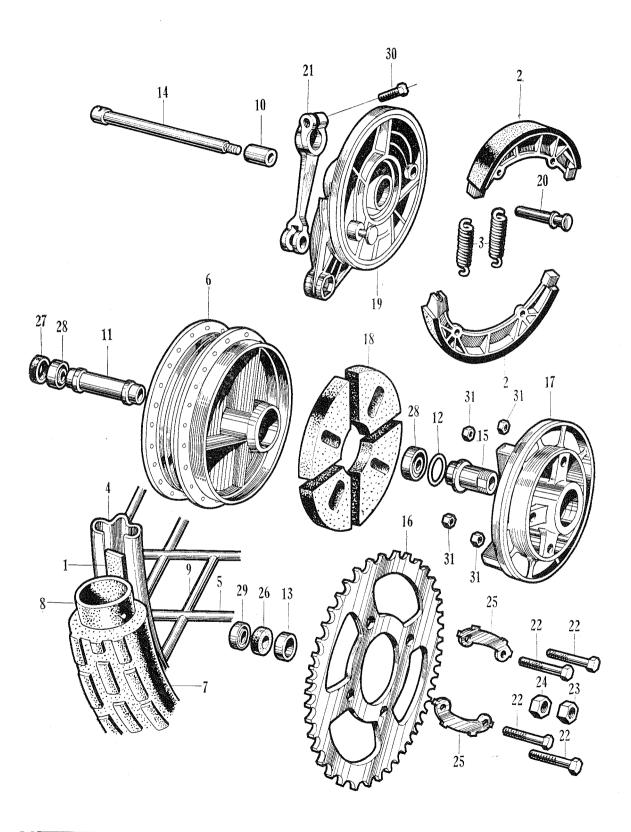

09-31                  | OIL SEAL, 4758                        | 91251-030-000    | 1                | 0.3  |              |
| F 09-32                  | OIL SEAL, 23377                       | 91252-030-000    | 1                | 0.3  |              |
| F 09-33                  | BEARING, ball, 6301 R                 | 96140-63010      | 2                | 0.4  |              |
| 34                       | BOLT, hex., 6×25                      | 92000-06025      | 1                |      |              |
| 35                       | WASHER, flat, 6 mm                    | 94101-06000      | 1                |      |              |
| 36                       | NIPPLE, grease, 4.5 mm                | 96201-30000      | 1                |      |              |

## F-9 Front Wheel (CM91)





#### F-10 Rear Wheel (CM91)

| Job No.          | Description                   | Part No.       | Unit<br>CM<br>91 | FRT  | Labor Cḥarge |
|------------------|-------------------------------|----------------|------------------|------|--------------|
| F10-01           | FLAP, tire                    | 44713-030-000  | 1                | 0.4  |              |
| F10-02           | SHOE, brake                   | 45120-001-010  | 2                | 0.4  |              |
| F 10-03          | SPRING, brake shoe            | 45133-001-010  | 2                | 0.4  |              |
| F 10-04          | RIM, wheel                    | 42701-030-000  | 1                | 2.0  |              |
| $\mathbf{F}1005$ | SPOKE A, rear                 | 97282-421641-3 | 1                | 0.2  |