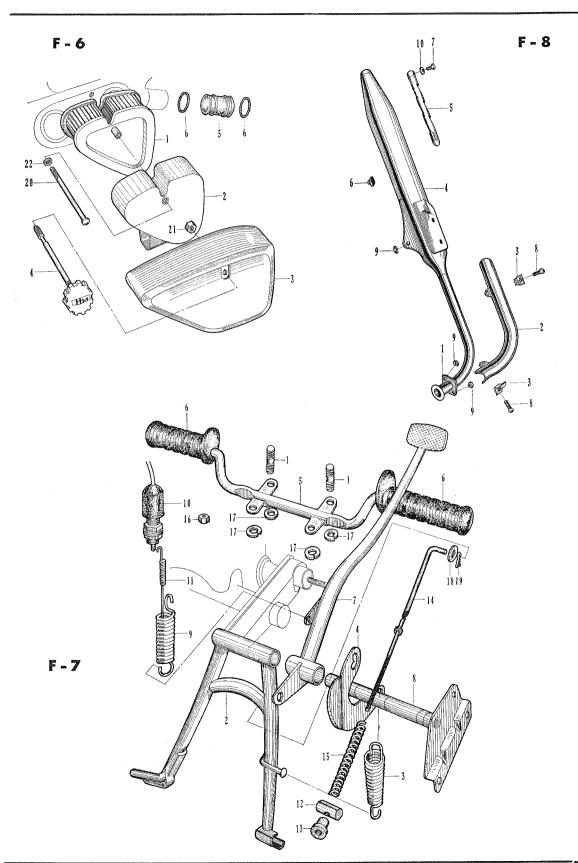

|               | 2                |                                  |                                          |
| 9                  | NUT, hex., 6mm                     | 94001-06000                                          | _             | 3                |                                  |                                          |
| 10                 | WASHED flag 5                      | 94101-05000                                          |               | 1                |                                  |                                          |
|                    |                                    |                                                      |               |                  |                                  |                                          |





#### F-9 Rear Fork · Chain Case (C201/CD90)

| Job No.          | Description                      | Part No.      | Ur<br>C<br>201 | nit<br>CD<br>90 | FRT  | Labor Charge |
|------------------|----------------------------------|---------------|----------------|-----------------|------|--------------|
| F 09-01          | PAD, pillion step                | 50731-051-000 | 2              | 2               | 0. 1 |              |
| F 09-02          | FORK, rear                       | 52100-052-810 | 1              | 1               | 1.0  |              |
| F 09-03          | BUSHING, rear brake pivot rubber | 52181-001-300 | 2              | 2               | 1. 1 |              |
| F 09-04          | CAP, cross member side           | 52161-001-010 | 2              | 2               |