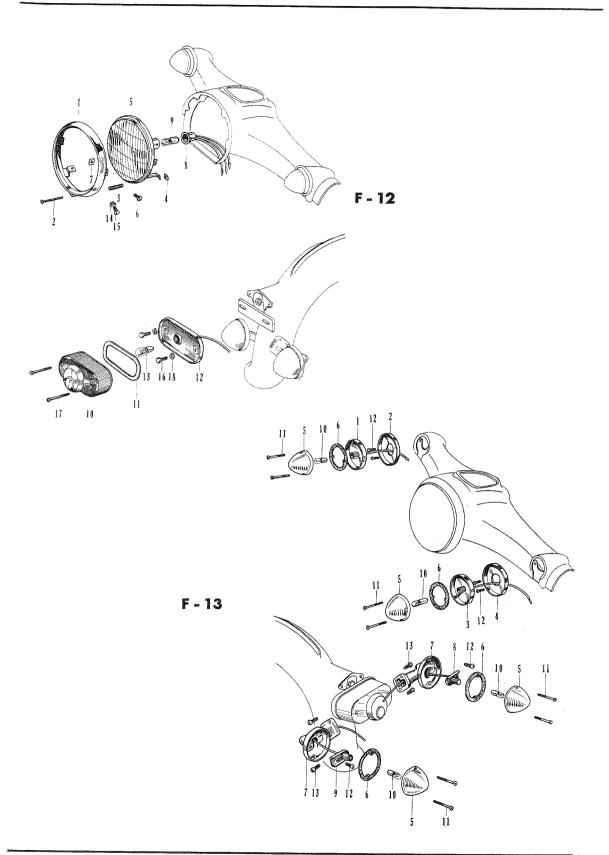

#### INDEX

| Ref. No. Component Block |                                  | Page |            | ge in<br>'s List       |
|--------------------------|----------------------------------|------|------------|------------------------|
| GENERAL S                | ERVICE                           |      | <b>C90</b> | C 201<br>CM91<br>CT 90 |
| G                        | General Service                  | . 1  | -          | -                      |
| REPLACEME                | NT OF PARTS                      |      |            |                        |
| ENGINE                   | GROUP                            |      |            |                        |
| Е-1                      | Cylinder • Cylinder Head         | . 2  | 2          | 2                      |
| E-2                      | Crankshaft · Piston              |      | 6          | 6                      |
| E-3                      | Camshaft · Valve                 | . 4  | 8          | 8                      |
| E-4                      | Cam Chain · Chain Tensioner      |      | 10         | 10                     |
| Е-5                      | Crankcase · Cylinder Stud        | . 6  | 12         | 12                     |
| E-6(1)                   | Clutch (C90/CM91/CT90)           | . 8  | 14         | 14                     |
| E-6(2)                   | Clutch (C201/CD90)               |      |            | 18                     |
| E-7                      | Transmission                     | . 12 | 18         | 20                     |
| E-8                      | Kick Starter                     | . 14 | 20         | 24                     |
| E-9                      | Gear Shift                       | 14   | 22         | 26                     |
| E-10                     | Left Crankcase Cover · Dynamo    |      | 24         | 28                     |
| E-11                     | Right Crankcase Cover · Oil Pump | . 18 | 26         | 30                     |
| E-12                     | Contact Breaker · Advancer       | 16   | 32         | 38                     |
| E-13                     | Carburetor                       | 20   | 32         | 38                     |
| C90 FRA                  | ME GROUP                         |      | CS         | 0                      |
| F-1                      | Steering Handle                  | 22   | ;          | 34                     |
| F-2                      | Front Cushion                    |      |            | 38                     |
| F-3                      | Front Fork · Front Fender        |      | 2          | 12                     |
| F-4                      | Front Cushion · Air Cleaner      |      |            | 16                     |
| F-5                      | Fuel Tank · Seat                 | 28   | Ę          | 50                     |
| F-6                      | Frame Body                       | 30   | 5          | 54                     |
| F-7                      | Stand · Step · Muffler           | 32   | Ę          | 56                     |
| F-8                      | Rear Fork · Chain Case           | 34   | 6          | 60                     |
| F-9                      | Rear Cushion                     | 30   | $\epsilon$ | 64                     |
| F-10                     | Front Wheel                      | 36   | $\epsilon$ | 66                     |
| F-11                     | Rear Wheel                       | 38   | 7          | 0                      |
| F-12                     | Head Light · Tail Light          | 40   | 7          | 2                      |
| F-13                     | Winker                           | 40   | 7          | 4                      |
| F-14                     | Wire Harness · Battery           | 42   | 7          | 6                      |
| C201/CD                  | 90 FRAME GROUP                   |      | C2<br>CD   |                        |
| F-1                      | Handle                           | 44   |            | .6                     |
| F-2                      | Front Cushion                    | 46   | 4          | .8                     |
| F-3                      | Front Fork                       | 48   | 5          | 0                      |
| F-4                      | Fuel Tank                        | 50   | 5          | 4                      |
| F-5                      | Frame Body · Seat                | 50   | 5          | 6                      |
| F-6                      | Air Cleaner                      | 52   | 5          | 8                      |

| Ref.            | No.     | Component Block              | Page | Page in<br>Parts List |
|-----------------|---------|------------------------------|------|-----------------------|
|                 |         |                              |      | C201<br>CD90          |
| F-7             |         | Stand · Step                 | 52   | 60                    |
| $\mathbf{F}$ -8 |         | Muffller                     | 52   | 62                    |
| F-9             |         | Rear Fork · Chain Case       | 54   | 64                    |
| F-10            |         | Rear Cushion                 | 56   | 66                    |
| F-11            |         | Front Wheel                  | 58   | 68                    |
| F-12            |         | Rear Wheel                   | 60   | 70                    |
| F-13            |         | Head Light                   | 62   | 74                    |
| F-14            |         | Tail Light · Winker          | 64   | 78                    |
| F-15            |         | Wire Harness · Winker Switch | 62   | 80                    |
| C               | M91 FR  | AME GROUP                    |      | CM91                  |
| F-1             |         | Handle                       | 66   | 42                    |
| $\mathbf{F}$ -2 |         | Front Cushion                | 68   | 46                    |
| F-3             |         | Front Fork · Front Fender    | 70   | 48                    |
| F-4             |         | Fuel Tank · Seat             | 72   | 52                    |
| $\mathbf{F}$ –5 |         | Frame Body                   | 74   | 54                    |
| F-6             |         | Air Cleaner                  | 76   | 58                    |
| F-7             |         | Stand · Step                 | 76   | 60                    |
| F-8             |         | Exhaust Pipe • Muffler       | 78   | 62                    |
| F-9             |         | Front Wheel                  | 80   | 64                    |
| F-10            |         | Rear Wheel                   | 82   | 66                    |
| F-11            |         | Rear Fork · Chain Case       | 84   | 63                    |
| F-12            |         | Rear Cushion                 | 86   | 70                    |
| F-13            |         | Head Light • Tail Light      | 88   | 72                    |
| F-14            |         | Front Winker · Rear Winker   | 88   | 78                    |
| F-15            |         | Horn Button · Winker Switch  | 90   | 80                    |
| F-16            |         | Wire Harness · Battery       | 90   | 82                    |
| C.              | T90 FR/ | AME GROUP                    |      | <b>CT90</b>           |
| F-1             |         | Handle                       | 92   | 32                    |
| $\mathbf{F}$ –2 |         | Front Cushion                | 94   | 36                    |
| F-3             |         | Front Fork                   | 96   | 38                    |
| F-4             |         | Fuel Tank · Carrier          | 98   | 42                    |
| F-5             |         | Frame Body                   | 100  | 46                    |
| F-6             |         | Air Cleaner                  | 100  | 46                    |
| F-7             |         | Stand · Step                 | 102  | 48                    |
| F-8             |         | Exhaust Pipe • Muffler       | 104  | 50                    |
| F-9             |         | Rear Fork                    | 106  | 52                    |
| F-10            |         | Rear Cushion                 | 108  | 54                    |
| F-11            |         | Front Wheel                  | 110  | 56                    |
| F-12            |         | Rear Wheel                   | 112  | 60                    |
| F-13            |         | Horn · Winker Switch         | 114  | 64                    |
| F-14            |         | Head Light · Tail Light      | 114  | 66                    |
| F-15            |         | Wire Harness                 | 116  | 68                    |