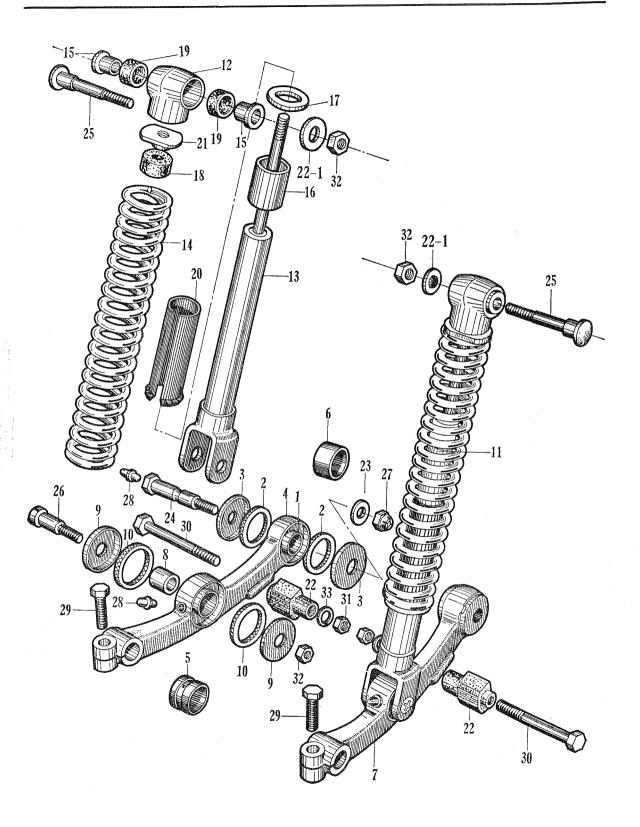

## E-1 Cylinder Cylinder Head

## E - 1 Cylinder · Cylinder Head

| Job No.          | Description                   | Part No.      | C<br>90 | CD | nit<br>CM<br>91 |     | FRT  | Labo | or Charge |
|------------------|-------------------------------|---------------|---------|----|-----------------|-----|------|------|-----------|
| E01-01           | GUARD, dust                   | 11911-046-000 | _       | -  | 1               | -   | 0. 2 |      |           |
| E 01-01          | MUDGUARD, engine              | 11911-053-000 | -       | -  | -               | 1   | 0.2  |      |           |
| $\mathbf{E}0102$ | CYLINDER                      | 12100-028-120 | 1       | 1  | 1               | 1   | 0.7  |      |           |
| E 01-03          | HEAD, cylinder                | 12200-028-090 | 1       | 1  | 1               | 1   | 1. 0 |      |           |
| E 01-04          | COVER, cylinder head          | 12301-028-000 | 1       | 1  | 1               | I   | 0.5  |      |           |
| E01-05           | COVER, rocker arm side        | 12331-028-010 | 1       | 1  | 1               | 1   | 0.2  |      |           |
| E01-06           | CAP, tappet adjusting hole    | 12361-028-000 | 2       | 2  | 2               | 2 . | 0. 1 |      |           |
| E 01-51          | GASKET, carburetor            | 16201-046-000 | 1       | -  | 1               | 1   | 0.3  |      |           |
| E01-07           | INSUATOR, carburetor          | 16211-046-000 | 1       | -  | 1               | 1   | 0.3  |      |           |
| E01-08           | GASKET, cylinder              | 12191-028-020 | 1       | 1  | 1               | 1   | 0.5  |      |           |
| E 01-09          | GASKET, cylinder head         | 12251-028-030 | 1       | 1  | 1               | 1   | 0.5  |      |           |
| E 01-10          | GASKET, cyilnder head cover   | 12391-028-000 | 1       | 1  | 1               | 1   | 0.5  |      |           |
| E01-11           | GASKET, rocker arm side cover | 12394-028-010 | 1       | 1  | 1               | 1   | 0.2  |      |           |
| E 01-12          | GASKET A, cam chain chamber   | 12901-028-020 | 1       | 1  | 7               | 1   | 0.5  |      |           |
| E 01-13          | GASKET B, cam chaim chamber   | 12902-028-020 | 1       | 1  | 1               | 1   | 0. 5 |      |           |
| E 01-14          | O RING, 27×2                  | 91301-028-000 | -       | 1  | -               | -   | 0. 2 |      |           |
| E 01-15          | GASKET, cylinder stud         | 12261-028-000 | 1       | 1  | 1               | 1   | 0.9  |      |           |
| E 01-16          | O RING, 33.5×3                | 91302-200-000 | 2       | 2  | 2               | 2   | 0. 2 |      |           |
| E01-17           | CLIP, overflow tube           | 16245-046-000 | 1       | -  | 1               | 1   | 0.1  |      |           |
| E01-18           | GASKET, inlet pipe            | 17119-046-000 | 1       | -  | 1               | 1   | 0. 2 |      |           |
| E 01-52          | INSULATOR, inlet pipe         | 16212-046-000 | 1       | -  | -               | -   | 0.2  |      |           |
| E 01-19          | PIPE, inlet                   | 17111-046-020 | 1       | -  | 1               | 1   | 0.2  |      |           |
|                  |                               | 17111-052-000 | -       | 1  | -               | -   | 0.2  |      |           |
| E 01-20          | CLIP, high tension cord       | 32906-028-000 | 1       | 1  | 1               | 1   | 0.1  |      |           |
| E01-21           | WASHER, 8 mm                  | 90483-028-000 | 3       | 4  | 4               | 4   | 0.1  |      |           |
| E 01-22          | O RING, 7.2×2.2               | 91304-028-000 | -       | 1  | 7               | 1   | 0. 5 |      |           |
| 23               | BOLT, hex., 6×22              | 92000-06022   | 2       | -  | 2               | 2   |      |      |           |
|                  | BOLT, hex., 6×32              | 92000-06032   | -       | 2  | -               | -   |      |      |           |
| 24               | BOLT, stud, 6×30              | 92712-06030   | 2       | 2  | 2               | 2   |      |      |           |
| 25               | NUT, hex., 6 mm               | 94001-06000   | 2       | 2  | 4               | 2   |      |      |           |
| 26               | NUT, hex., 8 mm               | 94001-08000   | 3       | 4  | 6               | 6   |      |      |           |
| 27               | PIN, hollow, 10×14            | 94301-10014   | 2       | 2  | 2               | 2   |      |      |           |
| 28               | PIN, hollow, 10×20            | 94301-10020   | 1       | 7  | 1               | 1   |      |      |           |
| 29               | SCREW, cross., 6×20           | 93500-06020   | 3       | 3  | 3               | 3   |      |      |           |

Remarks: In the engine group C201 is same as CD 90.