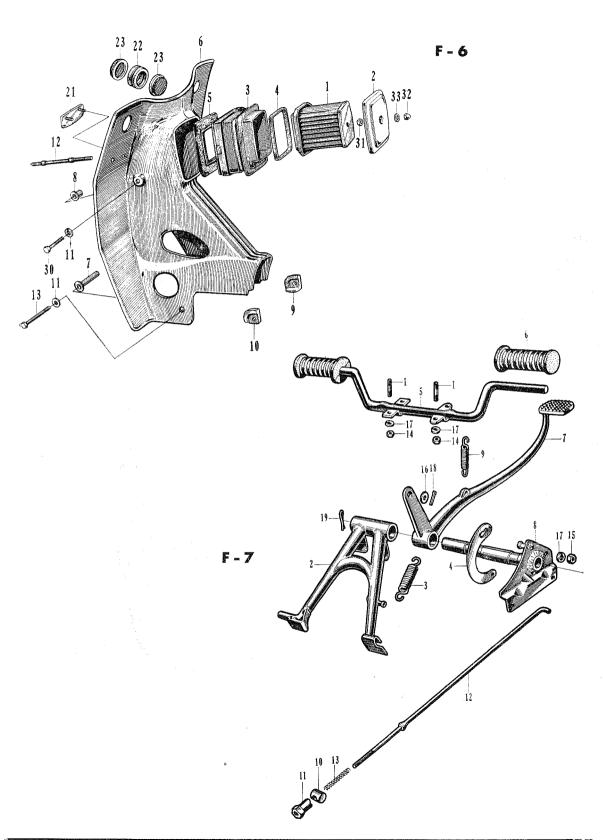

|                   |                                        |
| 16                | WASHER, flat, 6 mm                 | 94101-06000                             | 1                  |                   |                                        |
| 17                | WASHER, spring, 8 mm               | 94111-08000                             | 5                  |                   |                                        |
| 18                | PIN, cotter, 1.6×16                | 94201-16160                             | 1                  |                   |                                        |
| 19                | PIN, cotter, 3.0×25                |                                         |                    |                   |                                        |





## F-8 Exhaust Pipe·Muffler (CM91)

| Job No. | Description                   | Part No.      | Unit<br>CM<br>91 | FRT  | Labor Charge |
|---------|-------------------------------|---------------|------------------|------|--------------|
| F 08-01 | PIPE, exhaust                 | 18200-046-000 | 1                | 0.2  |              |
| F 08-02 | JOINT, exhaust pipe           | 18231-046-000 | 1                | 0.1  |              |
| F 08-03 | GASKET, exhaust pipe          | 18291-028-000 | 1                | 0. 1 |              |
| F 08-04 | BAND, exhaust diffusor        | 18371-034-000 | 1                | 0.1  |              |
| F 08-05 | COVER, exhaust pipe           | 18240-046-010 | 1                | 0.1  |              |
| F 08-06 | BAND B, exhaust cover setting | 18272-220