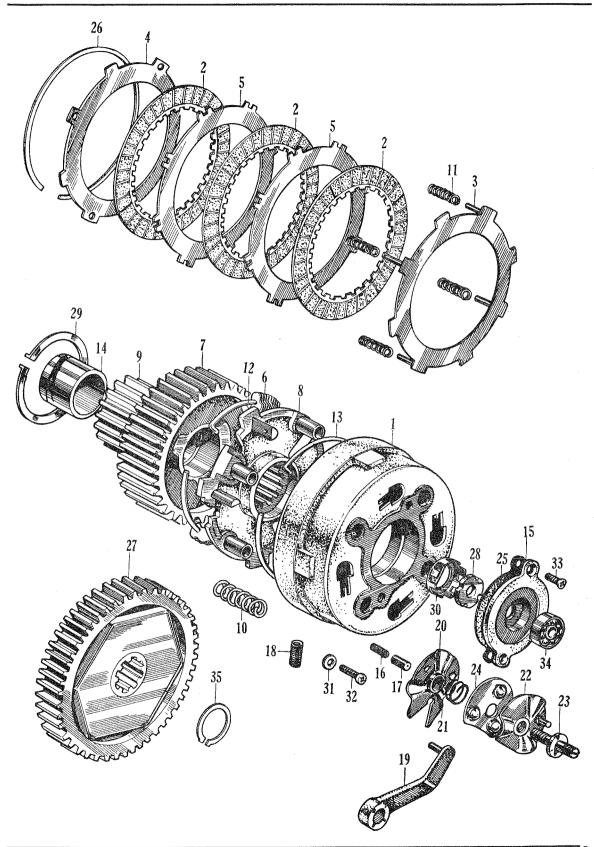

# E-6(1) Clutch (C90/CM91/CT90)

| Job No.           | Description                 | Part No.      | C<br>9( | C  | nit<br>M CT<br>1 90 | FRT | Labor Charge |
|-------------------|-----------------------------|---------------|---------|----|---------------------|-----|--------------|
| E 06-01           | CLUTCH OUTER                | 22101-046-020 | 1       |    | 1 1                 | 0.6 |              |
| <b>E</b> 06-02    | DISK, clutch friction       | 22201-033-010 | 3       |    | 3 3                 | 0.6 |              |
| E 06-03           | PLATE A, clutch             | 22311-033-000 | 1       |    | 1 1                 | 0.6 |              |
| E 06-04           | PLATE B, clutch             | 22321-033-000 | 1       | Ī  | 1 1                 | 0.6 |              |
| E 06-05           | PLATE C, clutch             | 22331-033-000 | 2       | 2  | 2 2                 | 0.6 |              |
| $\mathbf{E}06-06$ | WEIGHT, clutch              | 22531-033-010 | 24      | 24 | 24                  | 0.6 |              |
| E 06-07           | CLUTCH CENTER               | 22121-033-000 | 1       | 1  | 1                   | 0.5 |              |
| E06-08            | PLATE, drive                | 22511-046-000 | 1       | 1  | 1                   | 0.6 |              |
| E 06-09           | GEAR, drive                 | 23111-033-000 | 1       | 1  | 1                   | 0.5 |              |
| E 06-10           | SPRING, clutch              | 22401-033-020 | 4       | 4  | 4                   | 0.6 |              |
| E 06-11           | SPRING, clutch free         | 22411-046-000 | 4       | 4  | -                   | 0.6 |              |
|                   |                             | 22411-033-000 | -       | -  | 4                   | 0.6 |              |
| E 06-12           | RING, center, clutch weight | 22535-033-000 | 1       | 1  | 1                   | 0.6 |              |
| E 06-13           | RING, clutch weight stopper | 22536-033-000 | 1       | 1  | 1                   | 0.6 |              |
| E 06-14           | GUIDE, clutch center        | 22131-030-000 | 1       | 1  | 1                   | 0.6 |              |
| E 06-15           | COVER, clutch outer         | 22111-028-010 | 1       | 1  | 1                   | 0.6 |              |
| E 06-16           | SPRING, oil guide           | 25555-046-000 | 1       | 1  | 1                   | 0.5 |              |
| E 06-17           | GUIDE, oil                  | 25551-046-000 | 1       | 1  | 1                   | 0.5 |              |
| E 06-18           | SPRING, clutch damper       | 22421-001-000 | 4       | 4  | 4                   | 0.6 |              |
| E 06-19           | LEVER, clutch               | 22811-046-010 | 1       | 1  | 1                   | 0.4 |              |
| E 06-20           | PLATE, clutch cam           | 22820-046-000 | 1       | 1  | 1                   | 0.4 |              |
| E 06-21           | SPRING, cam plate side      | 22825-046-000 | 1       | 1  | 1                   | 0.4 |              |
| E 06-22           | PLATE, clutch lifter        | 22830-046-000 | 1       | 1  | 1                   | 0.4 |              |
| E 06-23           | BOLT, clutch adjusting      | 22846-046-010 | 1       | 1  | 1                   | 0.4 |              |
| E 06-24           | RETAINER, ball              | 22860-046-000 | 1       | 1  | 1                   | 0.4 |              |
| E 06-25           | GASKET, clutch outer cover  | 22112-028-000 | 1       | 1  | 1                   | 0.5 |              |
| E 06-26           | SET RING, 102.5 mm          | 22901-028-000 | 1       | 1  | 1                   | 0.6 |              |
| E 06-27           | GEAR, primary driven        | 23110-028-000 | 1       | 1  | 1                   | 0.6 |              |
| E 06-28           | NUT, locking, 16 mm         | 90231-028-000 | 1       | 1  | 1                   | 0.5 |              |
| E 06-29           | CIRCLIP, 39 mm              | 90603-703-010 | 1       | 1  | 1                   | 0.6 |              |
| E 06-30           | WASHER, lock, 16 mm         | 90431-028-010 | 1       | 1  | 1                   | 0.5 |              |
| E06-31            | WASHER, stopper             | 90483-001-000 | 4       | 4  | 4                   | 0.6 |              |
| 32                | BOLT, hex., 5×6             | 92000-05006   | 4       | 4  | 4                   |     |              |
| 33                | SCREW, cross., 5×12         | 93600-05012   | 2       | 2  | 2                   |     |              |
| E 06-34           | BEARING, ball, 6000         | 91002-001-000 | 1       | 1  | 1                   | 0.4 |              |
| 35                | CIRCLIP, 20 mm              | 94510-20120   | 1       | 1  | 1                   |     |              |

# E - 6 (1) Clutch (C90/CM91/CT90)