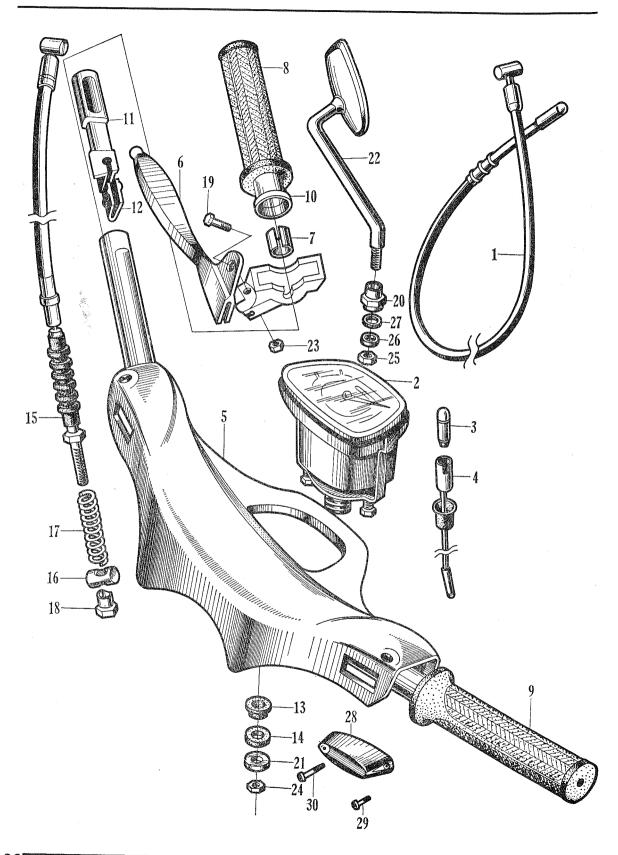

|                  |
| 26      | SCREW, cross., 3×35              | 93700-03035   | 2                |                  |
| 27      | SCREW, cross., 4×6               | 93700-04006   | 2                |                  |
| 28      | SCREW, cross., 5×8               | 93700-05008   | 2                |                  |
| 29      | NUT, hex., 6 mm                  | 94001-06000   | 2                |                  |
| 30      | WASHER, spring, 6 mm             | 94111-06000   | 4                |                  |
| Ramarka | The indicated discussion and a   |               |                  |                  |

Remarks: The indicated diagram and part numbers are of C 201, however, the Same Job No. and FRT shall be applied to CD 90.

## F-15 Tail Light·Winker (C201/CD90)





#### F-1 Handle (CM91)

| Job No. | Description                    | Part No.      | Unit<br>CM<br>91 | FRT | Labor Charge |                      |
|---------|--------------------------------|---------------|------------------|-----|--------------|----------------------|
| F 01-01 | CABLE, throttle                | 17910-046-000 | 1                | 0.2 |              |                      |
| F 01-02 | SPEEDOMETER ASSY               | 37200-034-600 | 1                | 0.3 |              |                      |
| F 01-03 | BULB, speedometer              | 34908-001-000 | 1                | 0.2 |              |                      |
| F 01-04 | SOCKET, speedometer            | 37203-001-000 | 1                | 0.2 |              |                      |
| F 01-05 | HANDLE, steering