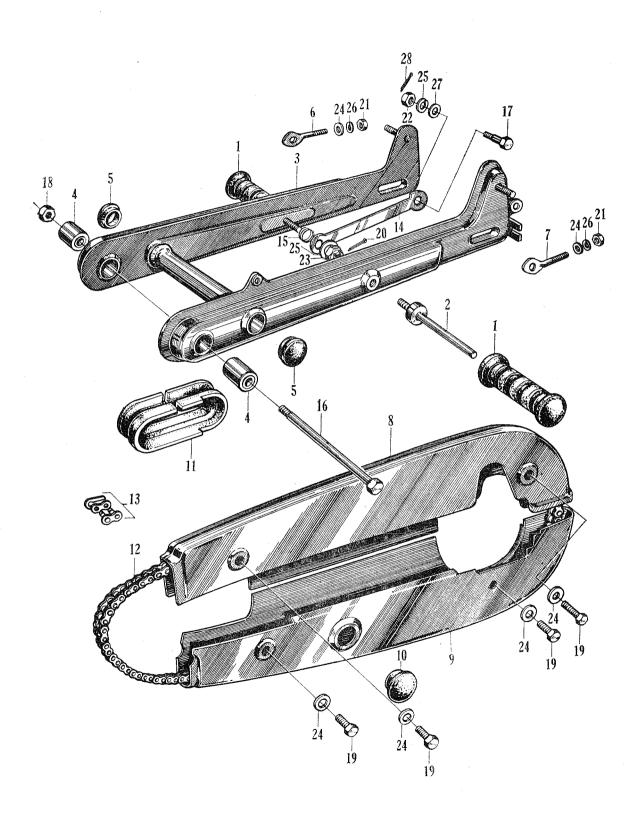

| NUT, slotted, 8 mm              | 94011-08000   | 1                |      |                                       |
| 24      | WASHER, flat, 6 mm              | 94101-06000   | 6                |      |                                       |
| 25      | WASHER, flat, 8 mm              | 94101-08000   | 2                |      |                                       |
| 26      | WASHER, spring, 6 mm            | 94111-06000   | 2                |      |                                       |
| 27      | WASHER, spring, 10 mm           | 94111-10000   | 1                |      |                                       |
| 28      | PIN, cotter, 2.0×18             | 94201-20180   | 1                |      |                                       |

## F-11 Rear Fork · Chain Case (CM91)





## F-12 Rear Cushion (CM91)

| Job No. | Description                         | Part No.      | Unit<br>EM<br>91 | FRT Labor Charge |
|---------|-------------------------------------|---------------|------------------|------------------|
| F12-01  | CUSHION ASSY., rear                 | 52400-034-000 | 1                | 0.2              |
| F 12-02 | CASE, upper, rear cushion           | 52410-034-000 | 1                | 0.5              |
| F12-03  | CASE, bottom, rear cushion          | 52465-001-040 | 3                | 0.5              |
| F12-04  | METAL, upper, rear cushion          | 52410-033-000 | 1                | 0.5              |
| F12-05  | METAL, bottom, rear cushion         | 52420-033-000 | 1                | 0.5              |
| F 12-06 | SPRING, rear cushion