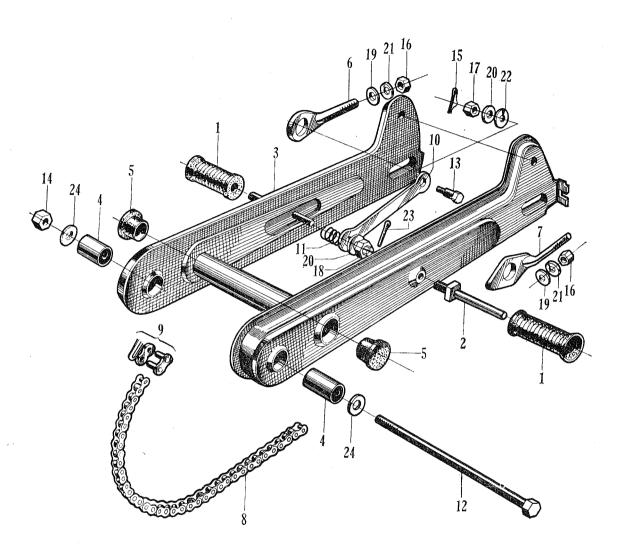

#### E - 7 Transmission

| Job No.                                                                                                    | Description                                                                                                                                                                                                                                                                                                                                 | Part No.                                                                                                                                                                                                 | U<br>C<br>90                                                      | nit<br>CM<br>91                       | FRT                                                                                          | Labor    | Charge                                       |
|------------------------------------------------------------------------------------------------------------|---------------------------------------------------------------------------------------------------------------------------------------------------------------------------------------------------------------------------------------------------------------------------------------------------------------------------------------------|----------------------------------------------------------------------------------------------------------------------------------------------------------------------------------------------------------|-------------------------------------------------------------------|---------------------------------------|----------------------------------------------------------------------------------------------|----------|----------------------------------------------|
| C90/                                                                                                       | CM91                                                                                                                                                                                                                                                                                                                                        |                                                                                                                                                                                                          |                                                                   |                                       |                                                                                              |          |                                              |
| E 07-01                                                                                                    | SHAFT, main, transmission                                                                                                                                                                                                                                                                                                                   | 23211-046-000                                                                                                                                                                                            | 1                                                                 | 1                                     | 2.3                                                                                          |          |                                              |
| $\mathbf{E}0702$                                                                                           | SHAFT, counter, transmission                                                                                                                                                                                                                                                                                                                | 23221-046-000                                                                                                                                                                                            | 1                                                                 | 1                                     | 2. 3                                                                                         |          |                                              |
| E 07-03                                                                                                    | GEAR, low, counter shaft                                                                                                                                                                                                                                                                                                                    | 23421-028-000                                                                                                                                                                                            | 1                                                                 | 1                                     | 2.3                                                                                          |          |                                              |
| E 07-04                                                                                                    | GEAR, second, main shaft                                                                                                                                                                                                                                                                                                                    | 23431-046-000                                                                                                                                                                                            | 1                                                                 | 1                                     | 2.3                                                                                          |          |                                              |
| $\mathbf{E}0705$                                                                                           | GEAR, second, counter shaft                                                                                                                                                                                                                                                                                                                 | 23441046000                                                                                                                                                                                              | 1                                                                 | 1                                     | 2.3                                                                                          |          |                                              |
| $\mathbf{E}0706$                                                                                           | GEAR, top, main shaft                                                                                                                                                                                                                                                                                                                       | 23471-046-000                                                                                                                                                                                            | 1                                                                 | 1                                     | 2.3                                                                                          |          |                                              |
| E 07-07                                                                                                    | SPROCKET, drive                                                                                                                                                                                                                                                                                                                             | 23801-028-000                                                                                                                                                                                            | 1                                                                 | 1                                     | 0.3                                                                                          |          |                                              |
| E 07-08                                                                                                    | PLATE, drive sprocket fixing                                                                                                                                                                                                                                                                                                                | 23811-028-000                                                                                                                                                                                            | -                                                                 | 1                                     | 0.3                                                                                          |          |                                              |
|                                                                                                            |                                                                                                                                                                                                                                                                                                                                             | 23811-028-000                                                                                                                                                                                            | 1                                                                 | -                                     | 0.3                                                                                          |          |                                              |
| E 07-09                                                                                                    | SHIFTER, transmission gear                                                                                                                                                                                                                                                                                                                  | 24201-046-000                                                                                                                                                                                            | . 1                                                               | 1                                     | 2. 3                                                                                         |          |                                              |
| E 07-10                                                                                                    | WASHER, thrust, 14 mm                                                                                                                                                                                                                                                                                                                       | 90451-001-000                                                                                                                                                                                            | 1                                                                 | 1                                     | 2. 3                                                                                         |          |                                              |
| E 07-11                                                                                                    | WASHER, spline, 18 mm                                                                                                                                                                                                                                                                                                                       | 90461-028-000                                                                                                                                                                                            | 1                                                                 | 1                                     | 2. 3                                                                                         |          |                                              |
| E 07-12                                                                                                    | CIR-CLIP, 18 mm                                                                                                                                                                                                                                                                                                                             | 90601-030-000                                                                                                                                                                                            | 1                                                                 | 1 .                                   | 2. 3                                                                                         |          |                                              |
| 13                                                                                                         | BOLT, hex., 6×10                                                                                                                                                                                                                                                                                                                            | 92000-06010                                                                                                                                                                                              | 2                                                                 | 2                                     |                                                                                              |          |                                              |
| E 07-14                                                                                                    | BEARING, ball, 6004                                                                                                                                                                                                                                                                                                                         | 96100-60040                                                                                                                                                                                              | 1                                                                 | 1                                     | 2. 3                                                                                         |          |                                              |
| E 07-15                                                                                                    | BEARING, ball, 6204                                                                                                                                                                                                                                                                                                                         | 96100-62040                                                                                                                                                                                              | 1                                                                 | 1                                     | 2. 3                                                                                         |          |                                              |
| Job No.                                                                                                    | P                                                                                                                                                                                                                                                                                                                                           |                                                                                                                                                                                                          | Ur                                                                | nit                                   |                                                                                              | <u> </u> | <u>,,,,,,,,,,,,,,,,,,,,,,,,,,,,,,,,,,,,,</u> |
|                                                                                                            | Description                                                                                                                                                                                                                                                                                                                                 | Part No.                                                                                                                                                                                                 | C D<br>90                                                         | CT<br>90                              | FRT                                                                                          | Labor    | Charge                                       |
|                                                                                                            | Description / CT90 / C201                                                                                                                                                                                                                                                                                                                   | Part No.                                                                                                                                                                                                 | CD                                                                | C T                                   | FRT                                                                                          | Labor    | Charge                                       |
| CD90/                                                                                                      |                                                                                                                                                                                                                                                                                                                                             | Part No. 23211-028-030                                                                                                                                                                                   | CD                                                                | C T                                   | FRT<br>2. 3                                                                                  | Labor    | Charge                                       |
| CD90/<br>E07-01                                                                                            | /CT90/C201                                                                                                                                                                                                                                                                                                                                  |                                                                                                                                                                                                          | C D<br>90                                                         | G T<br>90                             |                                                                                              | Labor    | Charge                                       |
| CD90/<br>E07-01<br>E07-02                                                                                  | CT90 C201 SHAFT, main, transmission                                                                                                                                                                                                                                                                                                         | 23211-028-030                                                                                                                                                                                            | C D<br>90                                                         | G T<br>90                             | 2. 3                                                                                         | Labor    | Charge                                       |
| CD90<br>E 07-01<br>E 07-02<br>E 07-03                                                                      | CT90 / C201 SHAFT, main, transmission                                                                                                                                                                                                                                                                                                       | 23211-028-030<br>23221-052-000                                                                                                                                                                           | 00<br>90<br>1                                                     | 0 T<br>90                             | 2. 3                                                                                         | Labor    | Charge                                       |
| CD90<br>E 07-01<br>E 07-02<br>E 07-03<br>E 07-04                                                           | CT90 C201 SHAFT, main, transmission SHAFT, counter, transmission. GEAR, low, counter shaft                                                                                                                                                                                                                                                  | 23211-028-030<br>23221-052-000<br>23421-028-000                                                                                                                                                          | CD<br>90                                                          | 1<br>1                                | 2. 3<br>2. 3<br>2. 3                                                                         | Labor    | Charge                                       |
| CD90,<br>E 07-01<br>E 07-02<br>E 07-03<br>E 07-04<br>E 07-05                                               | CT90 C201 SHAFT, main, transmission SHAFT, counter, transmission GEAR, low, counter shaft GEAR, second, main shaft                                                                                                                                                                                                                          | 23211-028-030<br>23221-052-000<br>23421-028-000<br>23431-052-010                                                                                                                                         | 0 90 90 1 1 1 1 1 1                                               | 1<br>1<br>1<br>1                      | 2. 3<br>2. 3<br>2. 3<br>2. 3                                                                 | Labor    | Charge                                       |
| CD90/<br>E07-01<br>E07-02<br>E07-03<br>E07-04<br>E07-05                                                    | CT90 C201  SHAFT, main, transmission  SHAFT, counter, transmission  GEAR, low, counter shaft  GEAR, second, main shaft  GEAR, second, counter shaft                                                                                                                                                                                         | 23211-028-030<br>23221-052-000<br>23421-028-000<br>23431-052-010<br>23441-052-010                                                                                                                        | 0 90 90 1 1 1 1 1 1 1 1 1 1 1 1 1 1 1 1                           | 1<br>1<br>1<br>1                      | 2. 3<br>2. 3<br>2. 3<br>2. 3<br>2. 3                                                         | Labor    | Charge                                       |
| CD90,<br>E 07-01<br>E 07-02<br>E 07-03<br>E 07-04<br>E 07-05<br>E 07-06<br>E 07-07                         | CT90 C201  SHAFT, main, transmission  SHAFT, counter, transmission  GEAR, low, counter shaft  GEAR, second, main shaft  GEAR, second, counter shaft  GEAR, third, main shaft                                                                                                                                                                | 23211-028-030<br>23221-052-000<br>23421-028-000<br>23431-052-010<br>23441-052-010<br>23451-052-000                                                                                                       | CD<br>90                                                          | 1<br>1<br>1<br>1<br>1                 | 2. 3<br>2. 3<br>2. 3<br>2. 3<br>2. 3<br>2. 3                                                 | Labor    | Charge                                       |
| CD90/<br>E07-01<br>E07-02<br>E07-03<br>E07-04<br>E07-05<br>E07-06<br>E07-07                                | CT90 C201  SHAFT, main, transmission  SHAFT, counter, transmission  GEAR, low, counter shaft  GEAR, second, main shaft  GEAR, second, counter shaft  GEAR, third, main shaft  GEAR, third, counter shaft                                                                                                                                    | 23211-028-030<br>23221-052-000<br>23421-028-000<br>23431-052-010<br>23441-052-010<br>23451-052-000<br>23461-052-000                                                                                      | CD<br>90                                                          | 1 1 1 1 1 1 1 1 1 1 1 1 1 1 1 1 1 1 1 | 2. 3<br>2. 3<br>2. 3<br>2. 3<br>2. 3<br>2. 3<br>2. 3                                         | Labor    | Charge                                       |
| CD90,<br>E 07-01<br>E 07-02<br>E 07-03<br>E 07-04<br>E 07-05<br>E 07-06<br>E 07-07<br>E 07-08              | CT90 C201  SHAFT, main, transmission  SHAFT, counter, transmission  GEAR, low, counter shaft  GEAR, second, main shaft  GEAR, second, counter shaft  GEAR, third, main shaft  GEAR, third, counter shaft  GEAR, top, main shaft                                                                                                             | 23211-028-030<br>23221-052-000<br>23421-028-000<br>23431-052-010<br>23441-052-010<br>23451-052-000<br>23461-052-000<br>23471-052-000                                                                     | CD 90                                                             | 1 1 1 1 1 1 1 1 1 1 1 1 1 1 1 1 1 1 1 | 2. 3<br>2. 3<br>2. 3<br>2. 3<br>2. 3<br>2. 3<br>2. 3<br>2. 3                                 | Labor    | Charge                                       |
| CD90/<br>E07-01<br>E07-02<br>E07-03<br>E07-04<br>E07-05<br>E07-06<br>E07-07<br>E07-09<br>E07-09            | SHAFT, main, transmission SHAFT, counter, transmission GEAR, low, counter shaft GEAR, second, main shaft GEAR, second, counter shaft GEAR, third, main shaft GEAR, third, main shaft GEAR, top, main shaft SPROCKET, drive                                                                                                                  | 23211-028-030<br>23221-052-000<br>23421-028-000<br>23431-052-010<br>23441-052-010<br>23451-052-000<br>23461-052-000<br>23471-052-000<br>23801-028-000                                                    | 1 1 1 1 1 1 1 1 1 1 1 1 1 1 1 1 1 1 1                             | 1 1 1 1 1 1 1 1 1 1 1 1 1 1 1 1 1 1 1 | 2. 3<br>2. 3<br>2. 3<br>2. 3<br>2. 3<br>2. 3<br>2. 3<br>2. 3                                 | Labor    | Charge                                       |
| E 07-01<br>E 07-02<br>E 07-03<br>E 07-04<br>E 07-05<br>E 07-06<br>E 07-07<br>E 07-08<br>E 07-09<br>E 07-10 | CT90 C201  SHAFT, main, transmission  SHAFT, counter, transmission  GEAR, low, counter shaft  GEAR, second, main shaft  GEAR, second, counter shaft  GEAR, third, main shaft  GEAR, third, counter shaft  GEAR, top, main shaft  SPROCKET, drive  PLATE, drive sprocket fixing                                                              | 23211-028-030<br>23221-052-000<br>23421-028-000<br>23431-052-010<br>23441-052-010<br>23451-052-000<br>23461-052-000<br>23471-052-000<br>23801-028-000<br>23811-206-000                                   | CD 90                                                             | 1 1 1 1 1 1 1 1 1 1 1 1 1 1 1 1 1 1 1 | 2. 3<br>2. 3<br>2. 3<br>2. 3<br>2. 3<br>2. 3<br>2. 3<br>0. 3                                 | Labor    | Charge                                       |
| E 07-01 E 07-02 E 07-03 E 07-04 E 07-05 E 07-06 E 07-07 E 07-08 E 07-09 E 07-10 E 07-11 E 07-12            | CT90 C201  SHAFT, main, transmission  SHAFT, counter, transmission  GEAR, low, counter shaft  GEAR, second, main shaft  GEAR, second, counter shaft  GEAR, third, main shaft  GEAR, third, counter shaft  SPROCKET, drive  PLATE, drive sprocket fixing  WASHER, spline, 18 mm                                                              | 23211-028-030<br>23221-052-000<br>23421-028-000<br>23431-052-010<br>23441-052-010<br>23451-052-000<br>23461-052-000<br>23471-052-000<br>23801-028-000<br>90461-028-000                                   | ED 90                                                             | 1 1 1 1 1 1 1 2                       | 2. 3<br>2. 3<br>2. 3<br>2. 3<br>2. 3<br>2. 3<br>2. 3<br>2. 3                                 | Labor    | Charge                                       |
|                                                                                                            | CT90 C201  SHAFT, main, transmission  SHAFT, counter, transmission  GEAR, low, counter shaft  GEAR, second, main shaft  GEAR, second, counter shaft  GEAR, third, main shaft  GEAR, third, counter shaft  SPROCKET, drive  PLATE, drive sprocket fixing  WASHER, spline, 18 mm  CIRCLP, 18 mm                                               | 23211-028-030<br>23221-052-000<br>23421-028-000<br>23431-052-010<br>23441-052-010<br>23451-052-000<br>23461-052-000<br>23471-052-000<br>23801-028-000<br>23811-206-000<br>90461-028-000<br>90601-030-000 | CD 90  1                                                          | 1 1 1 1 1 1 1 2 2 2                   | 2. 3<br>2. 3<br>2. 3<br>2. 3<br>2. 3<br>2. 3<br>2. 3<br>0. 3<br>0. 3<br>2. 3<br>2. 3<br>2. 3 | Labor    | Charge                                       |
| E07-01 E07-02 E07-03 E07-04 E07-05 E07-06 E07-07 E07-08 E07-10 E07-11 E07-11                               | CT90 C201  SHAFT, main, transmission  SHAFT, counter, transmission  GEAR, low, counter shaft  GEAR, second, main shaft  GEAR, second, counter shaft  GEAR, third, main shaft  GEAR, third, counter shaft  GEAR, top, main shaft  SPROCKET, drive  PLATE, drive sprocket fixing  WASHER, spline, 18 mm  CIRCLP, 18 mm  WASHER, thrust, 14 mm | 23211-028-030<br>23221-052-000<br>23421-028-000<br>23431-052-010<br>23441-052-010<br>23451-052-000<br>23461-052-000<br>23471-052-000<br>23801-028-000<br>90461-028-000<br>90601-030-000<br>90451-001-000 | ED 90<br>1<br>1<br>1<br>1<br>1<br>1<br>1<br>1<br>1<br>1<br>2<br>1 | 1 1 1 1 1 1 2 2 1                     | 2. 3<br>2. 3<br>2. 3<br>2. 3<br>2. 3<br>2. 3<br>2. 3<br>0. 3<br>2. 3<br>2. 3                 | Labor    | Charge                                       |

#### E - 7 Transmission