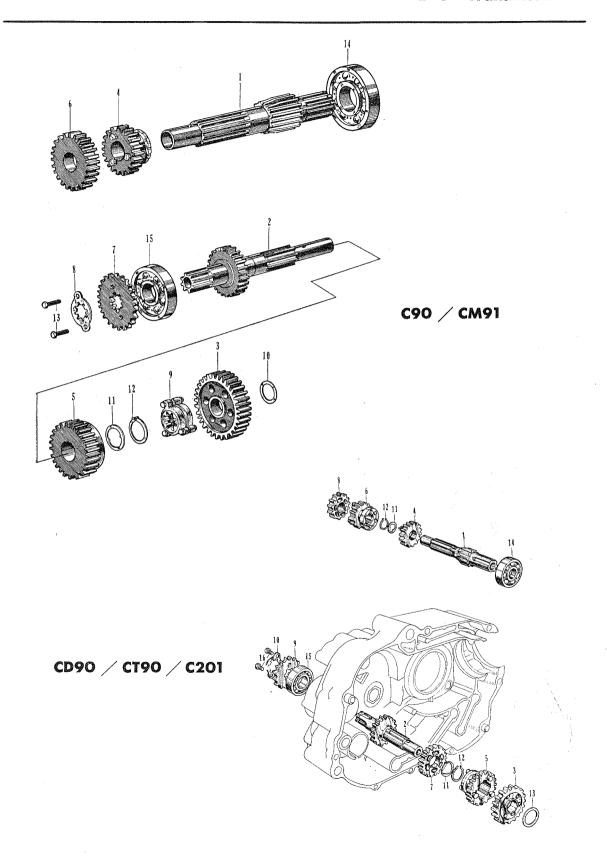

#### E - 7 Transmission

| Job No.                                                                                                    | Description                                                                                                                                                                                                                                                                                                                                 | Part No.                                                                                                                                                                                                 | U<br>C<br>90                                                      | nit<br>CM<br>91                       | FRT                                                                                          | Labor    | Charge                                       |
|------------------------------------------------------------------------------------------------------------|---------------------------------------------------------------------------------------------------------------------------------------------------------------------------------------------------------------------------------------------------------------------------------------------------------------------------------------------|----------------------------------------------------------------------------------------------------------------------------------------------------------------------------------------------------------|-------------------------------------------------------------------|---------------------------------------|----------------------------------------------------------------------------------------------|----------|----------------------------------------------|
| C90/                                                                                                       | CM91                                                                                                                                                                                                                                                                                                                                        |                                                                                                                                                                                                          |                                                                   |                                       |                                                                                              |          |                                              |
| E 07-01                                                                                                    | SHAFT, main, transmission                                                                                                                                                                                                                                                                                                                   | 23211-046-000                                                                                                                                                                                            | 1                                                                 | 1                                     | 2.3                                                                                          |          |                                              |
| $\mathbf{E}0702$                                                                                           | SHAFT, counter, transmission                                                                                                                                                                                                                                                                                                                | 23221-046-000                                                                                                                                                                                            | 1                                                                 | 1                                     | 2. 3                                                                                         |          |                                              |
| E 07-03                                                                                                    | GEAR, low, counter shaft                                                                                                                                                                                                                                                                                                                    | 23421-028-000                                                                                                                                                                                            | 1                                                                 | 1                                     | 2.3                                                                                          |          |                                              |
| E 07-04                                                                                                    | GEAR, second, main shaft                                                                                                                                                                                                                                                                                                                    | 23431-046-000                                                                                                                                                                                            | 1                                                                 | 1                                     | 2.3                                                                                          |          |                                              |
| $\mathbf{E}0705$                                                                                           | GEAR, second, counter shaft                                                                                                                                                                                                                                                                                                                 | 23441046000                                                                                                                                                                                              | 1                                                                 | 1                                     | 2.3                                                                                          |          |                                              |
| $\mathbf{E}0706$                                                                                           | GEAR, top, main shaft                                                                                                                                                                                                                                                                                                                       | 23471-046-000                                                                                                                                                                                            | 1                                                                 | 1                                     | 2.3                                                                                          |          |                                              |
| E 07-07                                                                                                    | SPROCKET, drive                                                                                                                                                                                                                                                                                                                             | 23801-028-000                                                                                                                                                                                            | 1                                                                 | 1                                     | 0.3                                                                                          |          |                                              |
| E 07-08                                                                                                    | PLATE, drive sprocket fixing                                                                                                                                                                                                                                                                                                                | 23811-028-000                                                                                                                                                                                            | -                                                                 | 1                                     | 0.3                                                                                          |          |                                              |
|                                                                                                            |                                                                                                                                                                                                                                                                                                                                             | 23811-028-000                                                                                                                                                                                            | 1                                                                 | -                                     | 0.3                                                                                          |          |                                              |
| E 07-09                                                                                                    | SHIFTER, transmission gear                                                                                                                                                                                                                                                                                                                  | 24201-046-000                                                                                                                                                                                            | . 1                                                               | 1                                     | 2. 3                                                                                         |          |                                              |
| E 07-10                                                                                                    | WASHER, thrust, 14 mm                                                                                                                                                                                                                                                                                                                       | 90451-001-000                                                                                                                                                                                            | 1                                                                 | 1                                     | 2. 3                                                                                         |          |                                              |
| E 07-11                                                                                                    | WASHER, spline, 18 mm                                                                                                                                                                                                                                                                                                                       | 90461-028-000                                                                                                                                                                                            | 1                                                                 | 1                                     | 2. 3                                                                                         |          |                                              |
| E 07-12                                                                                                    | CIR-CLIP, 18 mm                                                                                                                                                                                                                                                                                                                             | 90601-030-000                                                                                                                                                                                            | 1                                                                 | 1 .                                   | 2. 3                                                                                         |          |                                              |
| 13                                                                                                         | BOLT, hex., 6×10                                                                                                                                                                                                                                                                                                                            | 92000-06010                                                                                                                                                                                              | 2                                                                 | 2                                     |                                                                                              |          |                                              |
| E 07-14                                                                                                    | BEARING, ball, 6004                                                                                                                                                                                                                                                                                                                         | 96100-60040                                                                                                                                                                                              | 1                                                                 | 1                                     | 2. 3                                                                                         |          |                                              |
| E 07-15                                                                                                    | BEARING, ball, 6204                                                                                                                                                                                                                                                                                                                         | 96100-62040                                                                                                                                                                                              | 1                                                                 | 1                                     | 2. 3                                                                                         |          |                                              |
| Job No.                                                                                                    | P                                                                                                                                                                                                                                                                                                                                           |                                                                                                                                                                                                          | Ur                                                                | nit                                   |                                                                                              | <u> </u> | <u>,,,,,,,,,,,,,,,,,,,,,,,,,,,,,,,,,,,,,</u> |
|                                                                                                            | Description                                                                                                                                                                                                                                                                                                                                 | Part No.                                                                                                                                                                                                 | C D<br>90                                                         | CT<br>90                              | FRT                                                                                          | Labor    | Charge                                       |
|                                                                                                            | Description / CT90 / C201                                                                                                                                                                                                                                                                                                                   | Part No.                                                                                                                                                                                                 | CD                                                                | C T                                   | FRT                                                                                          | Labor    | Charge                                       |
| CD90/                                                                                                      |                                                                                                                                                                                                                                                                                                                                             | Part No. 23211-028-030                                                                                                                                                                                   | CD                                                                | C T                                   | FRT<br>2. 3                                                                                  | Labor    | Charge                                       |
| CD90/<br>E07-01                                                                                            | /CT90/C201                                                                                                                                                                                                                                                                                                                                  |                                                                                                                                                                                                          | C D<br>90                                                         | G T<br>90                             |                                                                                              | Labor    | Charge                                       |
| CD90/<br>E07-01<br>E07-02                                                                                  | CT90 C201 SHAFT, main, transmission                                                                                                                                                                                                                                                                                                         | 23211-028-030                                                                                                                                                                                            | C D<br>90                                                         | G T<br>90                             | 2. 3                                                                                         | Labor    | Charge                                       |
| CD90<br>E 07-01<br>E 07-02<br>E 07-03                                                                      | CT90 / C201 SHAFT, main, transmission                                                                                                                                                                                                                                                                                                       | 23211-028-030<br>23221-052-000                                                                                                                                                                           | 00<br>90<br>1                                                     | 0 T<br>90                             | 2. 3                                                                                         | Labor    | Charge                                       |
| CD90<br>E 07-01<br>E 07-02<br>E 07-03<br>E 07-04                                                           | CT90 C201 SHAFT, main, transmission SHAFT, counter, transmission. GEAR, low, counter shaft                                                                                                                                                                                                                                                  | 23211-028-030<br>23221-052-000<br>23421-028-000                                                                                                                                                          | CD<br>90                                                          | 1<br>1                                | 2. 3<br>2. 3<br>2. 3                                                                         | Labor    | Charge                                       |
| CD90,<br>E 07-01<br>E 07-02<br>E 07-03<br>E 07-04<br>E 07-05                                               | CT90 C201 SHAFT, main, transmission SHAFT, counter, transmission GEAR, low, counter shaft GEAR, second, main shaft                                                                                                                                                                                                                          | 23211-028-030<br>23221-052-000<br>23421-028-000<br>23431-052-010                                                                                                                                         | 0 90 90 1 1 1 1 1 1                                               | 1<br>1<br>1<br>1                      | 2. 3<br>2. 3<br>2. 3<br>2. 3                                                                 | Labor    | Charge                                       |
| CD90/<br>E07-01<br>E07-02<br>E07-03<br>E07-04<br>E07-05                                                    | CT90 C201  SHAFT, main, transmission  SHAFT, counter, transmission  GEAR, low, counter shaft  GEAR, second, main shaft  GEAR, second, counter shaft                                                                                                                                                                                         | 23211-028-030<br>23221-052-000<br>23421-028-000<br>23431-052-010<br>23441-052-010                                                                                                                        | 0 90 90 1 1 1 1 1 1 1 1 1 1 1 1 1 1 1 1                           | 1<br>1<br>1<br>1                      | 2. 3<br>2. 3<br>2. 3<br>2. 3<br>2. 3                                                         | Labor    | Charge                                       |
| CD90,<br>E 07-01<br>E 07-02<br>E 07-03<br>E 07-04<br>E 07-05<br>E 07-06<br>E 07-07                         | CT90 C201  SHAFT, main, transmission  SHAFT, counter, transmission  GEAR, low, counter shaft  GEAR, second, main shaft  GEAR, second, counter shaft  GEAR, third, main shaft                                                                                                                                                                | 23211-028-030<br>23221-052-000<br>23421-028-000<br>23431-052-010<br>23441-052-010<br>23451-052-000                                                                                                       | CD<br>90                                                          | 1<br>1<br>1<br>1<br>1                 | 2. 3<br>2. 3<br>2. 3<br>2. 3<br>2. 3<br>2. 3                                                 | Labor    | Charge                                       |
| CD90/<br>E07-01<br>E07-02<br>E07-03<br>E07-04<br>E07-05<br>E07-06<br>E07-07                                | CT90 C201  SHAFT, main, transmission  SHAFT, counter, transmission  GEAR, low, counter shaft  GEAR, second, main shaft  GEAR, second, counter shaft  GEAR, third, main shaft  GEAR, third, counter shaft                                                                                                                                    | 23211-028-030<br>23221-052-000<br>23421-028-000<br>23431-052-010<br>23441-052-010<br>23451-052-000<br>23461-052-000                                                                                      | CD<br>90                                                          | 1 1 1 1 1 1 1 1 1 1 1 1 1 1 1 1 1 1 1 | 2. 3<br>2. 3<br>2. 3<br>2. 3<br>2. 3<br>2. 3<br>2. 3                                         | Labor    | Charge                                       |
| CD90,<br>E 07-01<br>E 07-02<br>E 07-03<br>E 07-04<br>E 07-05<br>E 07-06<br>E 07-07<br>E 07-08              | CT90 C201  SHAFT, main, transmission  SHAFT, counter, transmission  GEAR, low, counter shaft  GEAR, second, main shaft  GEAR, second, counter shaft  GEAR, third, main shaft  GEAR, third, counter shaft  GEAR, top, main shaft                                                                                                             | 23211-028-030<br>23221-052-000<br>23421-028-000<br>23431-052-010<br>23441-052-010<br>23451-052-000<br>23461-052-000<br>23471-052-000                                                                     | CD 90                                                             | 1 1 1 1 1 1 1 1 1 1 1 1 1 1 1 1 1 1 1 | 2. 3<br>2. 3<br>2. 3<br>2. 3<br>2. 3<br>2. 3<br>2. 3<br>2. 3                                 | Labor    | Charge                                       |
| CD90/<br>E07-01<br>E07-02<br>E07-03<br>E07-04<br>E07-05<br>E07-06<br>E07-07<br>E07-09<br>E07-09            | SHAFT, main, transmission SHAFT, counter, transmission GEAR, low, counter shaft GEAR, second, main shaft GEAR, second, counter shaft GEAR, third, main shaft GEAR, third, main shaft GEAR, top, main shaft SPROCKET, drive                                                                                                                  | 23211-028-030<br>23221-052-000<br>23421-028-000<br>23431-052-010<br>23441-052-010<br>23451-052-000<br>23461-052-000<br>23471-052-000<br>23801-028-000                                                    | 1 1 1 1 1 1 1 1 1 1 1 1 1 1 1 1 1 1 1                             | 1 1 1 1 1 1 1 1 1 1 1 1 1 1 1 1 1 1 1 | 2. 3<br>2. 3<br>2. 3<br>2. 3<br>2. 3<br>2. 3<br>2. 3<br>2. 3                                 | Labor    | Charge                                       |
| E 07-01<br>E 07-02<br>E 07-03<br>E 07-04<br>E 07-05<br>E 07-06<br>E 07-07<br>E 07-08<br>E 07-09<br>E 07-10 | CT90 C201  SHAFT, main, transmission  SHAFT, counter, transmission  GEAR, low, counter shaft  GEAR, second, main shaft  GEAR, second, counter shaft  GEAR, third, main shaft  GEAR, third, counter shaft  GEAR, top, main shaft  SPROCKET, drive  PLATE, drive sprocket fixing                                                              | 23211-028-030<br>23221-052-000<br>23421-028-000<br>23431-052-010<br>23441-052-010<br>23451-052-000<br>23461-052-000<br>23471-052-000<br>23801-028-000<br>23811-206-000                                   | CD 90                                                             | 1 1 1 1 1 1 1 1 1 1 1 1 1 1 1 1 1 1 1 | 2. 3<br>2. 3<br>2. 3<br>2. 3<br>2. 3<br>2. 3<br>2. 3<br>0. 3                                 | Labor    | Charge                                       |
| E 07-01 E 07-02 E 07-03 E 07-04 E 07-05 E 07-06 E 07-07 E 07-08 E 07-09 E 07-10 E 07-11 E 07-12            | CT90 C201  SHAFT, main, transmission  SHAFT, counter, transmission  GEAR, low, counter shaft  GEAR, second, main shaft  GEAR, second, counter shaft  GEAR, third, main shaft  GEAR, third, counter shaft  SPROCKET, drive  PLATE, drive sprocket fixing  WASHER, spline, 18 mm                                                              | 23211-028-030<br>23221-052-000<br>23421-028-000<br>23431-052-010<br>23441-052-010<br>23451-052-000<br>23461-052-000<br>23471-052-000<br>23801-028-000<br>90461-028-000                                   | ED 90                                                             | 1 1 1 1 1 1 1 2                       | 2. 3<br>2. 3<br>2. 3<br>2. 3<br>2. 3<br>2. 3<br>2. 3<br>2. 3                                 | Labor    | Charge                                       |
|                                                                                                            | CT90 C201  SHAFT, main, transmission  SHAFT, counter, transmission  GEAR, low, counter shaft  GEAR, second, main shaft  GEAR, second, counter shaft  GEAR, third, main shaft  GEAR, third, counter shaft  SPROCKET, drive  PLATE, drive sprocket fixing  WASHER, spline, 18 mm  CIRCLP, 18 mm                                               | 23211-028-030<br>23221-052-000<br>23421-028-000<br>23431-052-010<br>23441-052-010<br>23451-052-000<br>23461-052-000<br>23471-052-000<br>23801-028-000<br>23811-206-000<br>90461-028-000<br>90601-030-000 | CD 90  1                                                          | 1 1 1 1 1 1 1 2 2 2                   | 2. 3<br>2. 3<br>2. 3<br>2. 3<br>2. 3<br>2. 3<br>2. 3<br>0. 3<br>0. 3<br>2. 3<br>2. 3<br>2. 3 | Labor    | Charge                                       |
| E07-01 E07-02 E07-03 E07-04 E07-05 E07-06 E07-07 E07-08 E07-10 E07-11 E07-11                               | CT90 C201  SHAFT, main, transmission  SHAFT, counter, transmission  GEAR, low, counter shaft  GEAR, second, main shaft  GEAR, second, counter shaft  GEAR, third, main shaft  GEAR, third, counter shaft  GEAR, top, main shaft  SPROCKET, drive  PLATE, drive sprocket fixing  WASHER, spline, 18 mm  CIRCLP, 18 mm  WASHER, thrust, 14 mm | 23211-028-030<br>23221-052-000<br>23421-028-000<br>23431-052-010<br>23441-052-010<br>23451-052-000<br>23461-052-000<br>23471-052-000<br>23801-028-000<br>90461-028-000<br>90601-030-000<br>90451-001-000 | ED 90<br>1<br>1<br>1<br>1<br>1<br>1<br>1<br>1<br>1<br>1<br>2<br>1 | 1 1 1 1 1 1 2 2 1                     | 2. 3<br>2. 3<br>2. 3<br>2. 3<br>2. 3<br>2. 3<br>2. 3<br>0. 3<br>2. 3<br>2. 3                 | Labor    | Charge                                       |

#### E - 7 Transmission