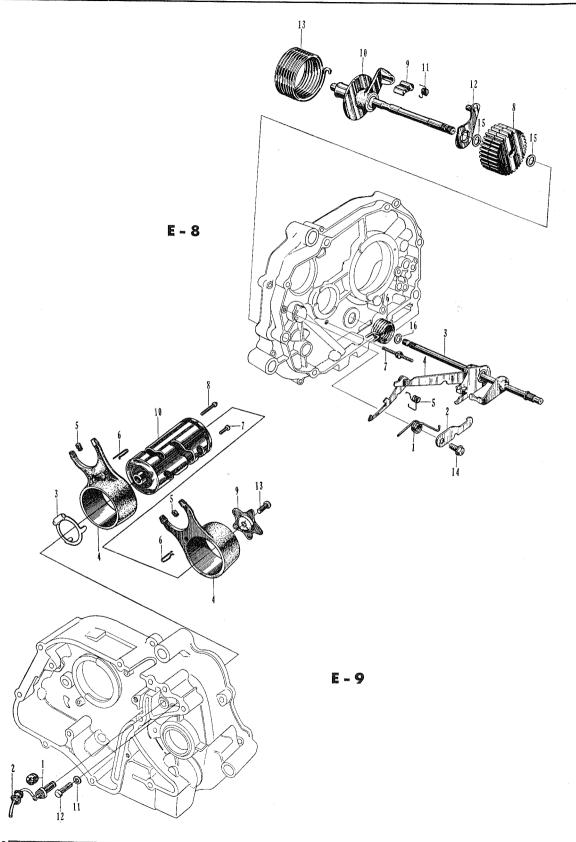

## E-1 Cylinder Cylinder Head

## E - 1 Cylinder · Cylinder Head

| Job No.          | Description                   | Part No.      | C<br>90 | CD | nit<br>CM<br>91 |     | FRT  | Labo | or Charge |
|------------------|-------------------------------|---------------|---------|----|-----------------|-----|------|------|-----------|
| E01-01           | GUARD, dust                   | 11911-046-000 | _       | -  | 1               | -   | 0. 2 |      |           |
| E 01-01          | MUDGUARD, engine              | 11911-053-000 | -       | -  | -               | 1   | 0.2  |      |           |
| $\mathbf{E}0102$ | CYLINDER                      | 12100-028-120 | 1       | 1  | 1               | 1   | 0.7  |      |           |
| E 01-03          | HEAD, cylinder                | 12200-028-090 | 1       | 1  | 1               | 1   | 1. 0 |      |           |
| E 01-04          | COVER, cylinder head          | 12301-028-000 | 1       | 1  | 1               | I   | 0.5  |      |           |
| E01-05           | COVER, rocker arm side        | 12331-028-010 | 1       | 1  | 1               | 1   | 0.2  |      |           |
| E01-06           | CAP, tappet adjusting hole    | 12361-028-000 | 2       | 2  | 2               | 2 . | 0. 1 |      |           |
| E 01-51          | GASKET, carburetor            | 16201-046-000 | 1       | -  | 1               | 1   | 0.3  |      |           |
| E01-07           | INSUATOR, carburetor          | 16211-046-000 | 1       | -  | 1               | 1   | 0.3  |      |           |
| E01-08           | GASKET, cylinder              | 12191-028-020 | 1       | 1  | 1               | 1   | 0.5  |      |           |
| E 01-09          | GASKET, cylinder head         | 12251-028-030 | 1       | 1  | 1               | 1   | 0.5  |      |           |
| E 01-10          | GASKET, cyilnder head cover   | 12391-028-000 | 1       | 1  | 1               | 1   | 0.5  |      |           |
| E01-11           | GASKET, rocker arm side cover | 12394-028-010 | 1       | 1  | 1               | 1   | 0.2  |      |           |
| E 01-12          | GASKET A, cam chain chamber   | 12901-028-020 | 1       | 1  | 7               | 1   | 0.5  |      |           |
| E 01-13          | GASKET B, cam chaim chamber   | 12902-028-020 | 1       | 1  | 1               | 1   | 0. 5 |      |           |
| E 01-14          | O RING, 27×2                  | 91301-028-000 | -       | 1  | -               | -   | 0. 2 |      |           |
| E 01-15          | GASKET, cylinder stud         | 12261-028-000 | 1       | 1  | 1               | 1   | 0.9  |      |           |
| E 01-16          | O RING, 33.5×3                | 91302-200-000 | 2       | 2  | 2               | 2   | 0. 2 |      |           |
| E01-17           | CLIP, overflow tube           | 16245-046-000 | 1       | -  | 1               | 1   | 0.1  |      |           |
| E01-18           | GASKET, inlet pipe            | 17119-046-000 | 1       | -  | 1               | 1   | 0. 2 |      |           |
| E 01-52          | INSULATOR, inlet pipe         | 16212-046-000 | 1       | -  | -               | -   | 0.2  |      |           |
| E 01-19          | PIPE, inlet                   | 17111-046-020 | 1       | -  | 1               | 1   | 0.2  |      |           |
|                  |                               | 17111-052-000 | -       | 1  | -               | -   | 0.2  |      |           |
| E 01-20          | CLIP, high tension cord       | 32906-028-000 | 1       | 1  | 1               | 1   | 0.1  |      |           |
| E01-21           | WASHER, 8 mm                  | 90483-028-000 | 3       | 4  | 4               | 4   | 0.1  |      |           |
| E 01-22          | O RING, 7.2×2.2               | 91304-028-000 | -       | 1  | 7               | 1   | 0. 5 |      |           |
| 23               | BOLT, hex., 6×22              | 92000-06022   | 2       | -  | 2               | 2   |      |      |           |
|                  | BOLT, hex., 6×32              | 92000-06032   | -       | 2  | -               | -   |      |      |           |
| 24               | BOLT, stud, 6×30              | 92712-06030   | 2       | 2  | 2               | 2   |      |      |           |
| 25               | NUT, hex., 6 mm               | 94001-06000   | 2       | 2  | 4               | 2   |      |      |           |
| 26               | NUT, hex., 8 mm               | 94001-08000   | 3       | 4  | 6               | 6   |      |      |           |
| 27               | PIN, hollow, 10×14            | 94301-10014   | 2       | 2  | 2               | 2   |      |      |           |
| 28               | PIN, hollow, 10×20            | 94301-10020   | 1       | 7  | 1               | 1   |      |      |           |
| 29               | SCREW, cross., 6×20           | 93500-06020   | 3       | 3  | 3               | 3   |      |      |           |

Remarks: In the engine group C201 is same as CD 90.

#### E - 7 Transmission

| Job No.                                                                                                    | Description                                                                                                                                                                                                                                                                                                                                 | Part No.                                                                                                                                                                                                 | U<br>C<br>90                                                      | nit<br>CM<br>91                       | FRT                                                                                          | Labor    | Charge                                       |
|------------------------------------------------------------------------------------------------------------|---------------------------------------------------------------------------------------------------------------------------------------------------------------------------------------------------------------------------------------------------------------------------------------------------------------------------------------------|----------------------------------------------------------------------------------------------------------------------------------------------------------------------------------------------------------|-------------------------------------------------------------------|---------------------------------------|----------------------------------------------------------------------------------------------|----------|----------------------------------------------|
| C90/                                                                                                       | CM91                                                                                                                                                                                                                                                                                                                                        |                                                                                                                                                                                                          |                                                                   |                                       |                                                                                              |          |                                              |
| E 07-01                                                                                                    | SHAFT, main, transmission                                                                                                                                                                                                                                                                                                                   | 23211-046-000                                                                                                                                                                                            | 1                                                                 | 1                                     | 2.3                                                                                          |          |                                              |
| $\mathbf{E}0702$                                                                                           | SHAFT, counter, transmission                                                                                                                                                                                                                                                                                                                | 23221-046-000                                                                                                                                                                                            | 1                                                                 | 1                                     | 2. 3                                                                                         |          |                                              |
| E 07-03                                                                                                    | GEAR, low, counter shaft                                                                                                                                                                                                                                                                                                                    | 23421-028-000                                                                                                                                                                                            | 1                                                                 | 1                                     | 2.3                                                                                          |          |                                              |
| E 07-04                                                                                                    | GEAR, second, main shaft                                                                                                                                                                                                                                                                                                                    | 23431-046-000                                                                                                                                                                                            | 1                                                                 | 1                                     | 2.3                                                                                          |          |                                              |
| $\mathbf{E}0705$                                                                                           | GEAR, second, counter shaft                                                                                                                                                                                                                                                                                                                 | 23441046000                                                                                                                                                                                              | 1                                                                 | 1                                     | 2.3                                                                                          |          |                                              |
| $\mathbf{E}0706$                                                                                           | GEAR, top, main shaft                                                                                                                                                                                                                                                                                                                       | 23471-046-000                                                                                                                                                                                            | 1                                                                 | 1                                     | 2.3                                                                                          |          |                                              |
| E 07-07                                                                                                    | SPROCKET, drive                                                                                                                                                                                                                                                                                                                             | 23801-028-000                                                                                                                                                                                            | 1                                                                 | 1                                     | 0.3                                                                                          |          |                                              |
| E 07-08                                                                                                    | PLATE, drive sprocket fixing                                                                                                                                                                                                                                                                                                                | 23811-028-000                                                                                                                                                                                            | -                                                                 | 1                                     | 0.3                                                                                          |          |                                              |
|                                                                                                            |                                                                                                                                                                                                                                                                                                                                             | 23811-028-000                                                                                                                                                                                            | 1                                                                 | -                                     | 0.3                                                                                          |          |                                              |
| E 07-09                                                                                                    | SHIFTER, transmission gear                                                                                                                                                                                                                                                                                                                  | 24201-046-000                                                                                                                                                                                            | . 1                                                               | 1                                     | 2. 3                                                                                         |          |                                              |
| E 07-10                                                                                                    | WASHER, thrust, 14 mm                                                                                                                                                                                                                                                                                                                       | 90451-001-000                                                                                                                                                                                            | 1                                                                 | 1                                     | 2. 3                                                                                         |          |                                              |
| E 07-11                                                                                                    | WASHER, spline, 18 mm                                                                                                                                                                                                                                                                                                                       | 90461-028-000                                                                                                                                                                                            | 1                                                                 | 1                                     | 2. 3                                                                                         |          |                                              |
| E 07-12                                                                                                    | CIR-CLIP, 18 mm                                                                                                                                                                                                                                                                                                                             | 90601-030-000                                                                                                                                                                                            | 1                                                                 | 1 .                                   | 2. 3                                                                                         |          |                                              |
| 13                                                                                                         | BOLT, hex., 6×10                                                                                                                                                                                                                                                                                                                            | 92000-06010                                                                                                                                                                                              | 2                                                                 | 2                                     |                                                                                              |          |                                              |
| E 07-14                                                                                                    | BEARING, ball, 6004                                                                                                                                                                                                                                                                                                                         | 96100-60040                                                                                                                                                                                              | 1                                                                 | 1                                     | 2. 3                                                                                         |          |                                              |
| E 07-15                                                                                                    | BEARING, ball, 6204                                                                                                                                                                                                                                                                                                                         | 96100-62040                                                                                                                                                                                              | 1                                                                 | 1                                     | 2. 3                                                                                         |          |                                              |
| Job No.                                                                                                    | P                                                                                                                                                                                                                                                                                                                                           |                                                                                                                                                                                                          | Ur                                                                | nit                                   |                                                                                              | <u> </u> | <u>,,,,,,,,,,,,,,,,,,,,,,,,,,,,,,,,,,,,,</u> |
|                                                                                                            | Description                                                                                                                                                                                                                                                                                                                                 | Part No.                                                                                                                                                                                                 | C D<br>90                                                         | CT<br>90                              | FRT                                                                                          | Labor    | Charge                                       |
|                                                                                                            | Description / CT90 / C201                                                                                                                                                                                                                                                                                                                   | Part No.                                                                                                                                                                                                 | CD                                                                | C T                                   | FRT                                                                                          | Labor    | Charge                                       |
| CD90/                                                                                                      |                                                                                                                                                                                                                                                                                                                                             | Part No. 23211-028-030                                                                                                                                                                                   | CD                                                                | C T                                   | FRT<br>2. 3                                                                                  | Labor    | Charge                                       |
| CD90/<br>E07-01                                                                                            | /CT90/C201                                                                                                                                                                                                                                                                                                                                  |                                                                                                                                                                                                          | C D<br>90                                                         | G T<br>90                             |                                                                                              | Labor    | Charge                                       |
| CD90/<br>E07-01<br>E07-02                                                                                  | CT90 C201 SHAFT, main, transmission                                                                                                                                                                                                                                                                                                         | 23211-028-030                                                                                                                                                                                            | C D<br>90                                                         | G T<br>90                             | 2. 3                                                                                         | Labor    | Charge                                       |
| CD90<br>E 07-01<br>E 07-02<br>E 07-03                                                                      | CT90 / C201 SHAFT, main, transmission                                                                                                                                                                                                                                                                                                       | 23211-028-030<br>23221-052-000                                                                                                                                                                           | 00<br>90<br>1                                                     | 0 T<br>90                             | 2. 3                                                                                         | Labor    | Charge                                       |
| CD90<br>E 07-01<br>E 07-02<br>E 07-03<br>E 07-04                                                           | CT90 C201 SHAFT, main, transmission SHAFT, counter, transmission. GEAR, low, counter shaft                                                                                                                                                                                                                                                  | 23211-028-030<br>23221-052-000<br>23421-028-000                                                                                                                                                          | CD<br>90                                                          | 1<br>1                                | 2. 3<br>2. 3<br>2. 3                                                                         | Labor    | Charge                                       |
| CD90,<br>E 07-01<br>E 07-02<br>E 07-03<br>E 07-04<br>E 07-05                                               | CT90 C201 SHAFT, main, transmission SHAFT, counter, transmission GEAR, low, counter shaft GEAR, second, main shaft                                                                                                                                                                                                                          | 23211-028-030<br>23221-052-000<br>23421-028-000<br>23431-052-010                                                                                                                                         | 0 90 90 1 1 1 1 1 1                                               | 1<br>1<br>1<br>1                      | 2. 3<br>2. 3<br>2. 3<br>2. 3                                                                 | Labor    | Charge                                       |
| CD90/<br>E07-01<br>E07-02<br>E07-03<br>E07-04<br>E07-05                                                    | CT90 C201  SHAFT, main, transmission  SHAFT, counter, transmission  GEAR, low, counter shaft  GEAR, second, main shaft  GEAR, second, counter shaft                                                                                                                                                                                         | 23211-028-030<br>23221-052-000<br>23421-028-000<br>23431-052-010<br>23441-052-010                                                                                                                        | 0 90 90 1 1 1 1 1 1 1 1 1 1 1 1 1 1 1 1                           | 1<br>1<br>1<br>1                      | 2. 3<br>2. 3<br>2. 3<br>2. 3<br>2. 3                                                         | Labor    | Charge                                       |
| CD90,<br>E 07-01<br>E 07-02<br>E 07-03<br>E 07-04<br>E 07-05<br>E 07-06<br>E 07-07                         | CT90 C201  SHAFT, main, transmission  SHAFT, counter, transmission  GEAR, low, counter shaft  GEAR, second, main shaft  GEAR, second, counter shaft  GEAR, third, main shaft                                                                                                                                                                | 23211-028-030<br>23221-052-000<br>23421-028-000<br>23431-052-010<br>23441-052-010<br>23451-052-000                                                                                                       | CD<br>90                                                          | 1<br>1<br>1<br>1<br>1                 | 2. 3<br>2. 3<br>2. 3<br>2. 3<br>2. 3<br>2. 3                                                 | Labor    | Charge                                       |
| CD90/<br>E07-01<br>E07-02<br>E07-03<br>E07-04<br>E07-05<br>E07-06<br>E07-07                                | CT90 C201  SHAFT, main, transmission  SHAFT, counter, transmission  GEAR, low, counter shaft  GEAR, second, main shaft  GEAR, second, counter shaft  GEAR, third, main shaft  GEAR, third, counter shaft                                                                                                                                    | 23211-028-030<br>23221-052-000<br>23421-028-000<br>23431-052-010<br>23441-052-010<br>23451-052-000<br>23461-052-000                                                                                      | CD<br>90                                                          | 1 1 1 1 1 1 1 1 1 1 1 1 1 1 1 1 1 1 1 | 2. 3<br>2. 3<br>2. 3<br>2. 3<br>2. 3<br>2. 3<br>2. 3                                         | Labor    | Charge                                       |
| CD90,<br>E 07-01<br>E 07-02<br>E 07-03<br>E 07-04<br>E 07-05<br>E 07-06<br>E 07-07<br>E 07-08              | CT90 C201  SHAFT, main, transmission  SHAFT, counter, transmission  GEAR, low, counter shaft  GEAR, second, main shaft  GEAR, second, counter shaft  GEAR, third, main shaft  GEAR, third, counter shaft  GEAR, top, main shaft                                                                                                             | 23211-028-030<br>23221-052-000<br>23421-028-000<br>23431-052-010<br>23441-052-010<br>23451-052-000<br>23461-052-000<br>23471-052-000                                                                     | CD 90                                                             | 1 1 1 1 1 1 1 1 1 1 1 1 1 1 1 1 1 1 1 | 2. 3<br>2. 3<br>2. 3<br>2. 3<br>2. 3<br>2. 3<br>2. 3<br>2. 3                                 | Labor    | Charge                                       |
| CD90/<br>E07-01<br>E07-02<br>E07-03<br>E07-04<br>E07-05<br>E07-06<br>E07-07<br>E07-09<br>E07-09            | SHAFT, main, transmission SHAFT, counter, transmission GEAR, low, counter shaft GEAR, second, main shaft GEAR, second, counter shaft GEAR, third, main shaft GEAR, third, main shaft GEAR, top, main shaft SPROCKET, drive                                                                                                                  | 23211-028-030<br>23221-052-000<br>23421-028-000<br>23431-052-010<br>23441-052-010<br>23451-052-000<br>23461-052-000<br>23471-052-000<br>23801-028-000                                                    | 1 1 1 1 1 1 1 1 1 1 1 1 1 1 1 1 1 1 1                             | 1 1 1 1 1 1 1 1 1 1 1 1 1 1 1 1 1 1 1 | 2. 3<br>2. 3<br>2. 3<br>2. 3<br>2. 3<br>2. 3<br>2. 3<br>2. 3                                 | Labor    | Charge                                       |
| E 07-01<br>E 07-02<br>E 07-03<br>E 07-04<br>E 07-05<br>E 07-06<br>E 07-07<br>E 07-08<br>E 07-09<br>E 07-10 | CT90 C201  SHAFT, main, transmission  SHAFT, counter, transmission  GEAR, low, counter shaft  GEAR, second, main shaft  GEAR, second, counter shaft  GEAR, third, main shaft  GEAR, third, counter shaft  GEAR, top, main shaft  SPROCKET, drive  PLATE, drive sprocket fixing                                                              | 23211-028-030<br>23221-052-000<br>23421-028-000<br>23431-052-010<br>23441-052-010<br>23451-052-000<br>23461-052-000<br>23471-052-000<br>23801-028-000<br>23811-206-000                                   | CD 90                                                             | 1 1 1 1 1 1 1 1 1 1 1 1 1 1 1 1 1 1 1 | 2. 3<br>2. 3<br>2. 3<br>2. 3<br>2. 3<br>2. 3<br>2. 3<br>0. 3                                 | Labor    | Charge                                       |
| E 07-01 E 07-02 E 07-03 E 07-04 E 07-05 E 07-06 E 07-07 E 07-08 E 07-09 E 07-10 E 07-11 E 07-12            | CT90 C201  SHAFT, main, transmission  SHAFT, counter, transmission  GEAR, low, counter shaft  GEAR, second, main shaft  GEAR, second, counter shaft  GEAR, third, main shaft  GEAR, third, counter shaft  SPROCKET, drive  PLATE, drive sprocket fixing  WASHER, spline, 18 mm                                                              | 23211-028-030<br>23221-052-000<br>23421-028-000<br>23431-052-010<br>23441-052-010<br>23451-052-000<br>23461-052-000<br>23471-052-000<br>23801-028-000<br>90461-028-000                                   | ED 90                                                             | 1 1 1 1 1 1 1 2                       | 2. 3<br>2. 3<br>2. 3<br>2. 3<br>2. 3<br>2. 3<br>2. 3<br>2. 3                                 | Labor    | Charge                                       |
|                                                                                                            | CT90 C201  SHAFT, main, transmission  SHAFT, counter, transmission  GEAR, low, counter shaft  GEAR, second, main shaft  GEAR, second, counter shaft  GEAR, third, main shaft  GEAR, third, counter shaft  SPROCKET, drive  PLATE, drive sprocket fixing  WASHER, spline, 18 mm  CIRCLP, 18 mm                                               | 23211-028-030<br>23221-052-000<br>23421-028-000<br>23431-052-010<br>23441-052-010<br>23451-052-000<br>23461-052-000<br>23471-052-000<br>23801-028-000<br>23811-206-000<br>90461-028-000<br>90601-030-000 | CD 90  1                                                          | 1 1 1 1 1 1 1 2 2 2                   | 2. 3<br>2. 3<br>2. 3<br>2. 3<br>2. 3<br>2. 3<br>2. 3<br>0. 3<br>0. 3<br>2. 3<br>2. 3<br>2. 3 | Labor    | Charge                                       |
| E07-01 E07-02 E07-03 E07-04 E07-05 E07-06 E07-07 E07-08 E07-10 E07-11 E07-11                               | CT90 C201  SHAFT, main, transmission  SHAFT, counter, transmission  GEAR, low, counter shaft  GEAR, second, main shaft  GEAR, second, counter shaft  GEAR, third, main shaft  GEAR, third, counter shaft  GEAR, top, main shaft  SPROCKET, drive  PLATE, drive sprocket fixing  WASHER, spline, 18 mm  CIRCLP, 18 mm  WASHER, thrust, 14 mm | 23211-028-030<br>23221-052-000<br>23421-028-000<br>23431-052-010<br>23441-052-010<br>23451-052-000<br>23461-052-000<br>23471-052-000<br>23801-028-000<br>90461-028-000<br>90601-030-000<br>90451-001-000 | ED 90<br>1<br>1<br>1<br>1<br>1<br>1<br>1<br>1<br>1<br>1<br>2<br>1 | 1 1 1 1 1 1 2 2 1                     | 2. 3<br>2. 3<br>2. 3<br>2. 3<br>2. 3<br>2. 3<br>2. 3<br>0. 3<br>2. 3<br>2. 3                 | Labor    | Charge                                       |

#### E - 7 Transmission