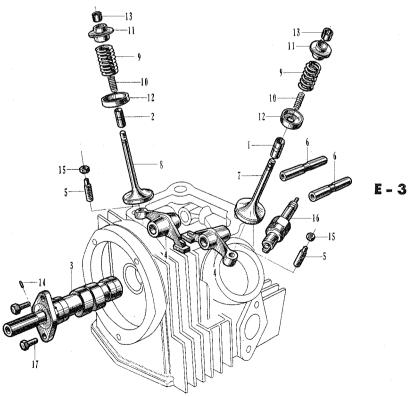

# E-2 Crankshaft · Piston / E-3 Camshaft · Valve

| Job No.                | Description                                  | Part No.                       |   | C |       | t<br>M CT<br>1 90 | FRT                                     | Labor        | · Charge             |
|------------------------|----------------------------------------------|--------------------------------|---|---|-------|-------------------|-----------------------------------------|--------------|----------------------|
| E - 2                  |                                              |                                |   |   |       |                   |                                         |              |                      |
| E 02-00                | CRANKSHAFT ASSY                              | 13000-028-040                  | 1 |   | 1     | 1 1               | 2. 9                                    |              |                      |
| E 02-01                | PIN, crank                                   | 13381-028-000                  | 1 |   | ı     | 1 1               | 1. 0                                    |              |                      |
| E 02-02                | CRANKSHAFT, right                            | 13310-028-070                  | 1 | 1 |       | 1 1               | 2. 9                                    |              |                      |
| E 02-03                | CRANKSHAFT, left                             | 13321-028-060                  | 1 | 1 |       | 1 1               | 2. 9                                    |              |                      |
| E 02-04                | PLUG, crank pin sealing                      | 90811-030-000                  | - | 1 |       | 1                 | 2. 9                                    |              |                      |
| E 02-05                | ROD, connecting                              | 13201-216-000                  | _ | 1 | 1     | 1                 | 2. 9                                    |              |                      |
|                        |                                              | 13201-028-000                  |   |   |       |                   | 2. 9                                    |              |                      |
| E 02-06                | PISTON (STD)                                 | 13101-028-050                  |   |   |       | 1                 | 1. 0                                    |              |                      |
| E 02-07                | PIN, piston                                  | 13111-221-000                  |   |   |       | 1                 | 1. 0                                    |              |                      |
| E 02-08                | CLIP, piston pin                             | 13115-200-000                  |   |   |       | . 2               | 1.0                                     |              |                      |
| E 02-09                | RING SET, piston (STD)                       | 13010-028-020                  | 1 |   |       | . 2               | 1.0                                     |              |                      |
| E 02-10                | RETAINER, roller                             | 13211-028-000                  |   |   |       | 1                 | 2. 9                                    |              |                      |
| E 02-11                | SPROCKET, timing                             | 14311-028-010                  |   |   |       | 1                 | 2. 9                                    |              | ***                  |
| E 02-12                | COLLAR, 20 mm                                | 22911-028-000                  |   |   |       | -                 |                                         |              |                      |
|                        |                                              | 22911-046-000                  |   |   |       | 1                 | 0. 7<br>0. 7                            |              |                      |
| E 02-13                | KEY, woodruff, 4 mm                          | 90741-253-000                  |   |   |       | 1                 | 0. 7                                    |              |                      |
| E 02-14                | ROLLER, 2.5×10                               | 91101-001-030                  |   |   |       | 24                | 2. 9                                    |              |                      |
| $\mathbf{E}0215$       | BEARING, ball, 6305                          | 96100-63050                    | 2 | 2 | 2     | 2                 | 2. 9                                    |              |                      |
|                        |                                              | ****************************** |   |   | ***** | 322240H3          | *************************************** | ************ | SEPPORPLEAXOLULDEES. |
| <b>E - 3</b><br>E03-01 | GUIDE, inlet valve                           | 10001 000 040                  | _ |   | _     |                   |                                         |              |                      |
| E03-02                 | GUIDE, exhaust valve                         | 12021-028-340                  |   |   |       |                   | 0.9                                     |              |                      |
| E 03-03                | CAMSHAFT                                     | 12023-028-330<br>14101-052-000 |   | 1 | 1     | 1                 | 0.9                                     |              |                      |
| E 03-04                | ARM, valve rocker                            | 14431-028-010                  |   | 2 | 1     | 1<br>2            | 0. 7<br>0. 5                            |              |                      |
| E 03-05                | SCREW, tappet adjusting                      | 90012-200-000                  |   |   | 2     |                   | 0. 2                                    |              |                      |
| $\mathbf{E}03-06$      | SHAFT, rocker arm                            | 14451-028-010                  | 2 | 2 | 2     | 2                 | 0.5                                     |              |                      |
| E 03-07                | VALVE, inlet                                 | 14711-028-000                  | 1 | 1 | 1     | 1                 | 0.9                                     |              |                      |
| E 03-08<br>E 03-09     | VALVE, exhaust                               | 14721-028-600                  | 1 | 1 | 1     | 1                 | 0.9                                     |              |                      |
| E 03-10                | SPRING, outer, valve                         | 14751-028-010                  | 2 |   | 2     | 2                 | 0.9                                     |              |                      |
| E03-11                 | RETAINER, valve spring                       | 14761-028-020<br>14771-030-000 | 2 | 2 | 2     | 2                 | 0.9                                     |              |                      |
| E 03-12                | SEAT, inner, valve spring (for exhaust side) | 14776-028-000                  | 1 | 1 | 2     | 2<br>1            | 0. 9<br>0. 9                            |              |                      |
| E 03-13                | COTTER, valve                                | 14781-001-010                  | 4 | 4 | 4     | 4                 | 0. 9                                    |              |                      |
| E 03-14                | PIN, dowel, 3×5.2                            | 30905-216-000                  | 1 | 1 | 1     | 1                 | 0. 2                                    |              |                      |
| E03-15                 | NUT, tappet adjusting                        | 90206-001-000                  | 2 | 2 | 2     | 2                 | 0. 2                                    |              |                      |
| · E03–16               | PLUG, spark                                  | 98066-56713                    | - | 1 | 1     | 1                 | 0.1                                     |              |                      |
| 17                     | BOLT, hex., 6×10                             | 98066-56714<br>92000-06010     | 1 | - | -     | -                 | 0. 1                                    |              |                      |
|                        | SEAL, valve stem (for exhaust side)          | 14730-028-000                  | 2 | 2 | 2     | 2                 |                                         |              |                      |
|                        | CAP, valve stem seal (for exhaust side)      | 14731-028-000                  | - |   | _     | 1                 |                                         |              |                      |

## E - 2 Crankshaft · Piston / E - 3 Camshaft · Valve

E - 4 Cam Chain Chain Tensioner / E - 5 Crankcase · Cylinder Stud