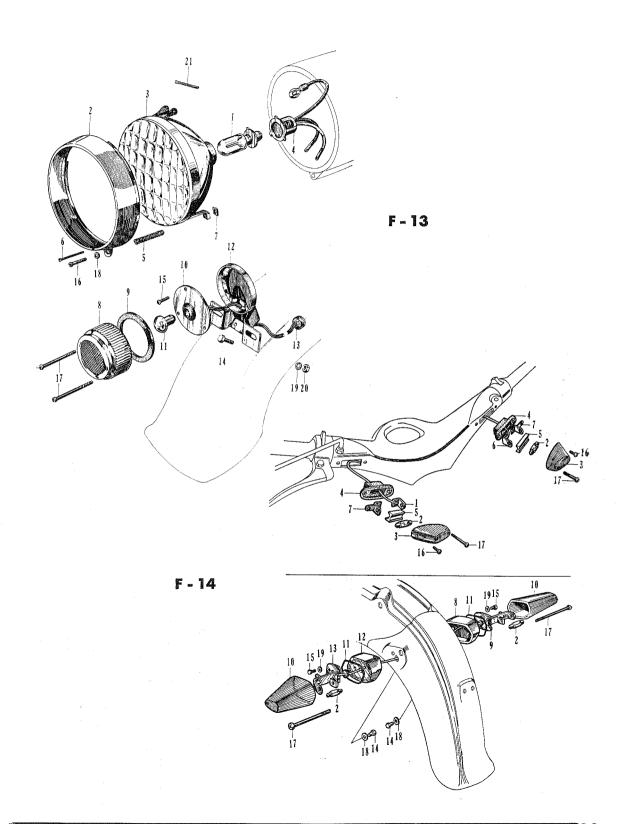

|

# F-13 Head Light · Tail Light F-14 Front Winker · Rear Winker (CM91)



## F-15 Horn Button · Winker Switch F-16 Wire Harness · Battery (CM91)



#### F-15 Horn Button · Winker Switch F-16 Wire Harness · Battery (CM91)

| Job No. | Description                        | Part No.      | Unit<br>CM<br>91 | FRT  | Labor Charge |
|---------|------------------------------------|---------------|------------------|------|--------------|
| F - 15  |                                    |               |                  |      |              |
| F 15-01 | SWITCH ASSY., dimmer w/horn button | 35300-034-000 | 1                | 0.2  |              |
| F 15-02 | KNOB, horn button switch           | 35316-259-300 | 1                | 0.2  |              |
| F 15-03 | BUTTON, horn button switch push    | 35317-259-310 | 1                | 0.2  |              |
| F 15-04 | SP