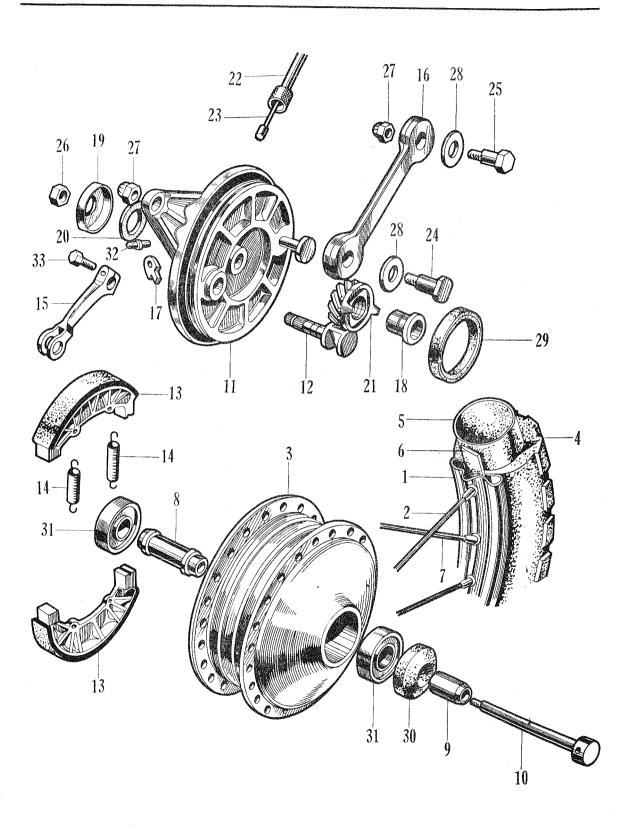

## E-1 Cylinder Cylinder Head

## E - 1 Cylinder · Cylinder Head

| Job No.          | Description                   | Part No.      | C<br>90 | CD | nit<br>CM<br>91 |     | FRT  | Labo | or Charge |
|------------------|-------------------------------|---------------|---------|----|-----------------|-----|------|------|-----------|
| E01-01           | GUARD, dust                   | 11911-046-000 | _       | -  | 1               | -   | 0. 2 |      |           |
| E 01-01          | MUDGUARD, engine              | 11911-053-000 | -       | -  | -               | 1   | 0.2  |      |           |
| $\mathbf{E}0102$ | CYLINDER                      | 12100-028-120 | 1       | 1  | 1               | 1   | 0.7  |      |           |
| E 01-03          | HEAD, cylinder                | 12200-028-090 | 1       | 1  | 1               | 1   | 1. 0 |      |           |
| E 01-04          | COVER, cylinder head          | 12301-028-000 | 1       | 1  | 1               | I   | 0.5  |      |           |
| E01-05           | COVER, rocker arm side        | 12331-028-010 | 1       | 1  | 1               | 1   | 0.2  |      |           |
| E01-06           | CAP, tappet adjusting hole    | 12361-028-000 | 2       | 2  | 2               | 2 . | 0. 1 |      |           |
| E 01-51          | GASKET, carburetor            | 16201-046-000 | 1       | -  | 1               | 1   | 0.3  |      |           |
| E01-07           | INSUATOR, carburetor          | 16211-046-000 | 1       | -  | 1               | 1   | 0.3  |      |           |
| E01-08           | GASKET, cylinder              | 12191-028-020 | 1       | 1  | 1               | 1   | 0.5  |      |           |
| E 01-09          | GASKET, cylinder head         | 12251-028-030 | 1       | 1  | 1               | 1   | 0.5  |      |           |
| E 01-10          | GASKET, cyilnder head cover   | 12391-028-000 | 1       | 1  | 1               | 1   | 0.5  |      |           |
| E01-11           | GASKET, rocker arm side cover | 12394-028-010 | 1       | 1  | 1               | 1   | 0.2  |      |           |
| E 01-12          | GASKET A, cam chain chamber   | 12901-028-020 | 1       | 1  | 7               | 1   | 0.5  |      |           |
| E 01-13          | GASKET B, cam chaim chamber   | 12902-028-020 | 1       | 1  | 1               | 1   | 0. 5 |      |           |
| E 01-14          | O RING, 27×2                  | 91301-028-000 | -       | 1  | -               | -   | 0. 2 |      |           |
| E 01-15          | GASKET, cylinder stud         | 12261-028-000 | 1       | 1  | 1               | 1   | 0.9  |      |           |
| E 01-16          | O RING, 33.5×3                | 91302-200-000 | 2       | 2  | 2               | 2   | 0. 2 |      |           |
| E01-17           | CLIP, overflow tube           | 16245-046-000 | 1       | -  | 1               | 1   | 0.1  |      |           |
| E01-18           | GASKET, inlet pipe            | 17119-046-000 | 1       | -  | 1               | 1   | 0. 2 |      |           |
| E 01-52          | INSULATOR, inlet pipe         | 16212-046-000 | 1       | -  | -               | -   | 0.2  |      |           |
| E 01-19          | PIPE, inlet                   | 17111-046-020 | 1       | -  | 1               | 1   | 0.2  |      |           |
|                  |                               | 17111-052-000 | -       | 1  | -               | -   | 0.2  |      |           |
| E 01-20          | CLIP, high tension cord       | 32906-028-000 | 1       | 1  | 1               | 1   | 0.1  |      |           |
| E01-21           | WASHER, 8 mm                  | 90483-028-000 | 3       | 4  | 4               | 4   | 0.1  |      |           |
| E 01-22          | O RING, 7.2×2.2               | 91304-028-000 | -       | 1  | 7               | 1   | 0. 5 |      |           |
| 23               | BOLT, hex., 6×22              | 92000-06022   | 2       | -  | 2               | 2   |      |      |           |
|                  | BOLT, hex., 6×32              | 92000-06032   | -       | 2  | -               | -   |      |      |           |
| 24               | BOLT, stud, 6×30              | 92712-06030   | 2       | 2  | 2               | 2   |      |      |           |
| 25               | NUT, hex., 6 mm               | 94001-06000   | 2       | 2  | 4               | 2   |      |      |           |
| 26               | NUT, hex., 8 mm               | 94001-08000   | 3       | 4  | 6               | 6   |      |      |           |
| 27               | PIN, hollow, 10×14            | 94301-10014   | 2       | 2  | 2               | 2   |      |      |           |
| 28               | PIN, hollow, 10×20            | 94301-10020   | 1       | 7  | 1               | 1   |      |      |           |
| 29               | SCREW, cross., 6×20           | 93500-06020   | 3       | 3  | 3               | 3   |      |      |           |

Remarks: In the engine group C201 is same as CD 90.