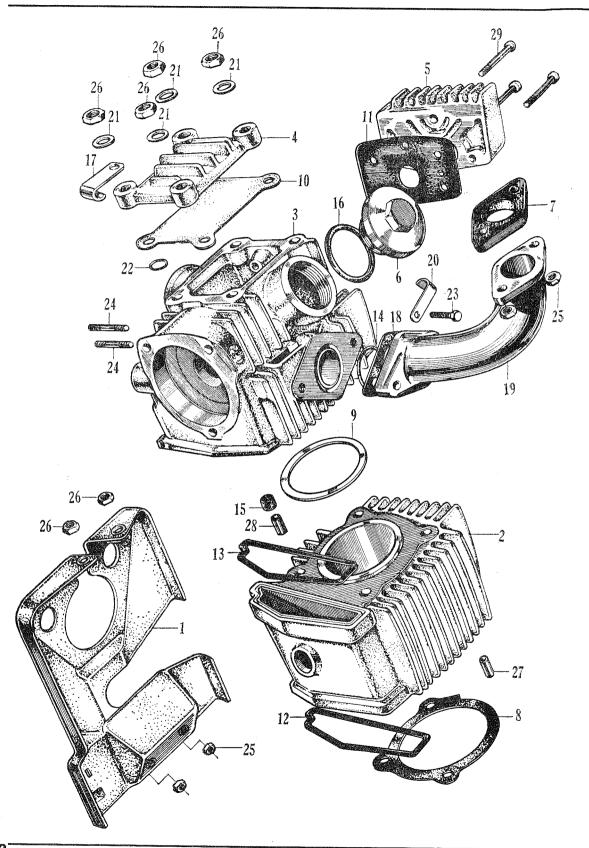

## E-1 Cylinder Cylinder Head

## E - 1 Cylinder · Cylinder Head

| Job No.          | Description                   | Part No.      | C<br>90 | CD | nit<br>CM<br>91 |     | FRT  | Labo | or Charge |
|------------------|-------------------------------|---------------|---------|----|-----------------|-----|------|------|-----------|
| E01-01           | GUARD, dust                   | 11911-046-000 | _       | -  | 1               | -   | 0. 2 |      |           |
| E 01-01          | MUDGUARD, engine              | 11911-053-000 | -       | -  | -               | 1   | 0.2  |      |           |
| $\mathbf{E}0102$ | CYLINDER                      | 12100-028-120 | 1       | 1  | 1               | 1   | 0.7  |      |           |
| E 01-03          | HEAD, cylinder                | 12200-028-090 | 1       | 1  | 1               | 1   | 1. 0 |      |           |
| E 01-04          | COVER, cylinder head          | 12301-028-000 | 1       | 1  | 1               | I   | 0.5  |      |           |
| E01-05           | COVER, rocker arm side        | 12331-028-010 | 1       | 1  | 1               | 1   | 0.2  |      |           |
| E01-06           | CAP, tappet adjusting hole    | 12361-028-000 | 2       | 2  | 2               | 2 . | 0. 1 |      |           |
| E 01-51          | GASKET, carburetor            | 16201-046-000 | 1       | -  | 1               | 1   | 0.3  |      |           |
| E01-07           | INSUATOR, carburetor          | 16211-046-000 | 1       | -  | 1               | 1   | 0.3  |      |           |
| E01-08           | GASKET, cylinder              | 12191-028-020 | 1       | 1  | 1               | 1   | 0.5  |      |           |
| E 01-09          | GASKET, cylinder head         | 12251-028-030 | 1       | 1  | 1               | 1   | 0.5  |      |           |
| E 01-10          | GASKET, cyilnder head cover   | 12391-028-000 | 1       | 1  | 1               | 1   | 0.5  |      |           |
| E01-11           | GASKET, rocker arm side cover | 12394-028-010 | 1       | 1  | 1               | 1   | 0.2  |      |           |
| E 01-12          | GASKET A, cam chain chamber   | 12901-028-020 | 1       | 1  | 7               | 1   | 0.5  |      |           |
| E 01-13          | GASKET B, cam chaim chamber   | 12902-028-020 | 1       | 1  | 1               | 1   | 0. 5 |      |           |
| E 01-14          | O RING, 27×2                  | 91301-028-000 | -       | 1  | -               | -   | 0. 2 |      |           |
| E 01-15          | GASKET, cylinder stud         | 12261-028-000 | 1       | 1  | 1               | 1   | 0.9  |      |           |
| E 01-16          | O RING, 33.5×3                | 91302-200-000 | 2       | 2  | 2               | 2   | 0. 2 |      |           |
| E01-17           | CLIP, overflow tube           | 16245-046-000 | 1       | -  | 1               | 1   | 0.1  |      |           |
| E01-18           | GASKET, inlet pipe            | 17119-046-000 | 1       | -  | 1               | 1   | 0. 2 |      |           |
| E 01-52          | INSULATOR, inlet pipe         | 16212-046-000 | 1       | -  | -               | -   | 0.2  |      |           |
| E 01-19          | PIPE, inlet                   | 17111-046-020 | 1       | -  | 1               | 1   | 0.2  |      |           |
|                  |                               | 17111-052-000 | -       | 1  | -               | -   | 0.2  |      |           |
| E 01-20          | CLIP, high tension cord       | 32906-028-000 | 1       | 1  | 1               | 1   | 0.1  |      |           |
| E01-21           | WASHER, 8 mm                  | 90483-028-000 | 3       | 4  | 4               | 4   | 0.1  |      |           |
| E 01-22          | O RING, 7.2×2.2               | 91304-028-000 | -       | 1  | 7               | 1   | 0. 5 |      |           |
| 23               | BOLT, hex., 6×22              | 92000-06022   | 2       | -  | 2               | 2   |      |      |           |
|                  | BOLT, hex., 6×32              | 92000-06032   | -       | 2  | -               | -   |      |      |           |
| 24               | BOLT, stud, 6×30              | 92712-06030   | 2       | 2  | 2               | 2   |      |      |           |
| 25               | NUT, hex., 6 mm               | 94001-06000   | 2       | 2  | 4               | 2   |      |      |           |
| 26               | NUT, hex., 8 mm               | 94001-08000   | 3       | 4  | 6               | 6   |      |      |           |
| 27               | PIN, hollow, 10×14            | 94301-10014   | 2       | 2  | 2               | 2   |      |      |           |
| 28               | PIN, hollow, 10×20            | 94301-10020   | 1       | 7  | 1               | 1   |      |      |           |
| 29               | SCREW, cross., 6×20           | 93500-06020   | 3       | 3  | 3               | 3   |      |      |           |

Remarks: In the engine group C201 is same as CD 90.