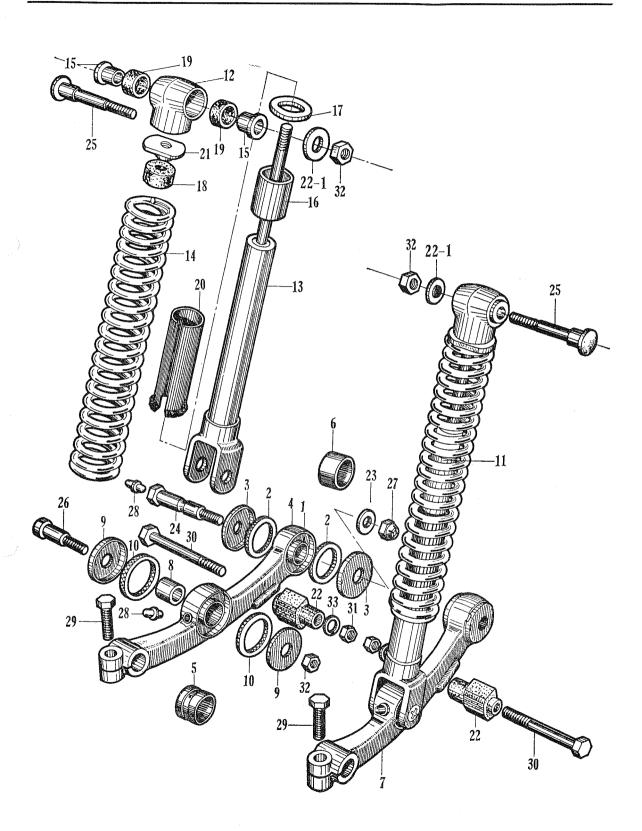

|

#### F-2 Front Cushion (CM91)





#### F-3 Front Fork · Front Fender (CM91)

| Job No. | Description                      | Part No.      | Unit<br>CM<br>91 | FRT | Labor Charge |
|---------|----------------------------------|---------------|------------------|-----|--------------|
| F 03-01 | BALL, steel, 3/16"               | 96211-06000   | 42               | 0.5 |              |
| F 03-02 | LOCK, steering handle (Not sold) | 53600-001-020 | 1                | 0.3 |              |
| F 03-03 | LAMP ASSY., neutral pilot        | 37700-005-000 | 1                | 0.2 |              |
| F 03-04 | BULB, pilot                      | 34902-202-000 | 1                | 0.2 |              |
| F 03-05 | HORN ASSY                        | 38100-034-000 | 1                | 0.2 |              |
| F 03-06 | RACE, steering top c