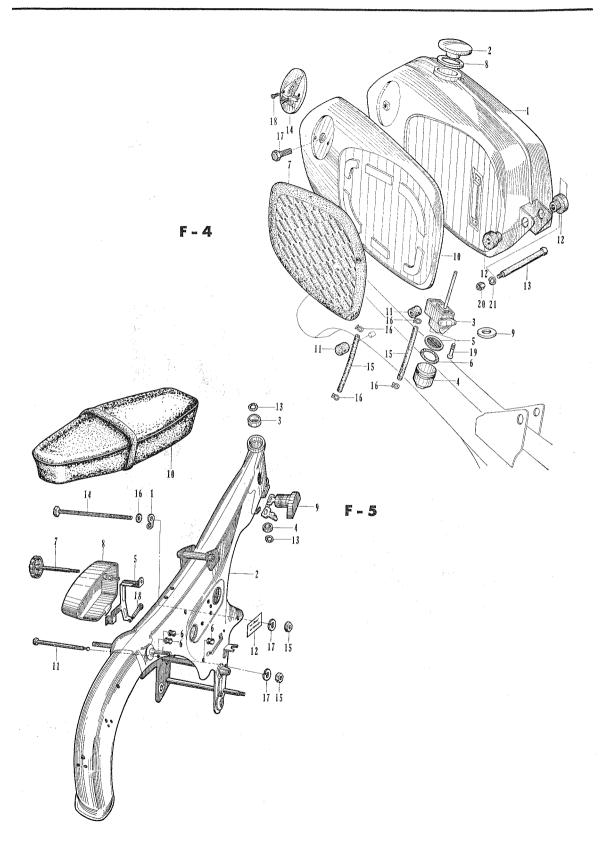

|              |
| 32       | BOLT, hex., 6×30                | 92000-06030    | 2             | 2               |      |              |
| 33       | BOLT, hex., 6×16                | 92000-08016    | 2             | 2               |      |              |
| 34       | SCREW, cross., 6×40             | 93500-06040    | 2             | 2               |      |              |
| 35<br>36 | SCREW, cross., 3×8              | 93700-03008    | 2             | 2               |      |              |
| 36<br>37 | WASHER spring 6 mm              | 94101-06000    |               | 5               |      |              |
|          | WASHER, spring, 6 mm            | 94111-06000    | 2             | 2               |      |              |



#### F-4 Fuel Tank/F-5 Frame Body · Seat (C201/CD90)



#### F-4 Fuel Tank / F-5 Frame Body · Seat (C201/CD90)

| Job No.                                                                                                                          | Description                                                                                                                                                                                                                                                                                                                                                                                                               | Part No.