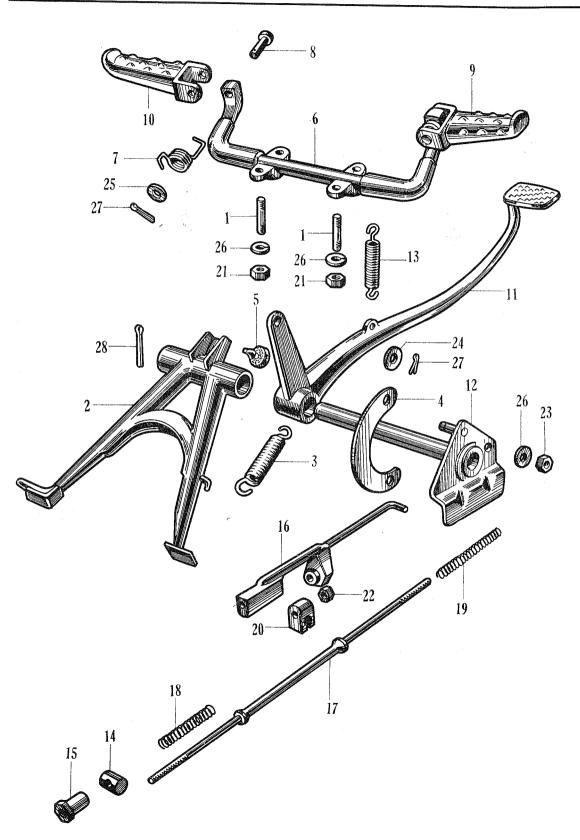

## E-1 Cylinder Cylinder Head

## E - 1 Cylinder · Cylinder Head

| Job No.          | Description                   | Part No.      | C<br>90 | CD | nit<br>CM<br>91 |     | FRT  | Labo | or Charge |
|------------------|-------------------------------|---------------|---------|----|-----------------|-----|------|------|-----------|
| E01-01           | GUARD, dust                   | 11911-046-000 | _       | -  | 1               | -   | 0. 2 |      |           |
| E 01-01          | MUDGUARD, engine              | 11911-053-000 | -       | -  | -               | 1   | 0.2  |      |           |
| $\mathbf{E}0102$ | CYLINDER                      | 12100-028-120 | 1       | 1  | 1               | 1   | 0.7  |      |           |
| E 01-03          | HEAD, cylinder                | 12200-028-090 | 1       | 1  | 1               | 1   | 1. 0 |      |           |
| E 01-04          | COVER, cylinder head          | 12301-028-000 | 1       | 1  | 1               | I   | 0.5  |      |           |
| E01-05           | COVER, rocker arm side        | 12331-028-010 | 1       | 1  | 1               | 1   | 0.2  |      |           |
| E01-06           | CAP, tappet adjusting hole    | 12361-028-000 | 2       | 2  | 2               | 2 . | 0. 1 |      |           |
| E 01-51          | GASKET, carburetor            | 16201-046-000 | 1       | -  | 1               | 1   | 0.3  |      |           |
| E01-07           | INSUATOR, carburetor          | 16211-046-000 | 1       | -  | 1               | 1   | 0.3  |      |           |
| E01-08           | GASKET, cylinder              | 12191-028-020 | 1       | 1  | 1               | 1   | 0.5  |      |           |
| E 01-09          | GASKET, cylinder head         | 12251-028-030 | 1       | 1  | 1               | 1   | 0.5  |      |           |
| E 01-10          | GASKET, cyilnder head cover   | 12391-028-000 | 1       | 1  | 1               | 1   | 0.5  |      |           |
| E01-11           | GASKET, rocker arm side cover | 12394-028-010 | 1       | 1  | 1               | 1   | 0.2  |      |           |
| E 01-12          | GASKET A, cam chain chamber   | 12901-028-020 | 1       | 1  | 7               | 1   | 0.5  |      |           |
| E 01-13          | GASKET B, cam chaim chamber   | 12902-028-020 | 1       | 1  | 1               | 1   | 0. 5 |      |           |
| E 01-14          | O RING, 27×2                  | 91301-028-000 | -       | 1  | -               | -   | 0. 2 |      |           |
| E 01-15          | GASKET, cylinder stud         | 12261-028-000 | 1       | 1  | 1               | 1   | 0.9  |      |           |
| E 01-16          | O RING, 33.5×3                | 91302-200-000 | 2       | 2  | 2               | 2   | 0. 2 |      |           |
| E01-17           | CLIP, overflow tube           | 16245-046-000 | 1       | -  | 1               | 1   | 0.1  |      |           |
| E01-18           | GASKET, inlet pipe            | 17119-046-000 | 1       | -  | 1               | 1   | 0. 2 |      |           |
| E 01-52          | INSULATOR, inlet pipe         | 16212-046-000 | 1       | -  | -               | -   | 0.2  |      |           |
| E 01-19          | PIPE, inlet                   | 17111-046-020 | 1       | -  | 1               | 1   | 0.2  |      |           |
|                  |                               | 17111-052-000 | -       | 1  | -               | -   | 0.2  |      |           |
| E 01-20          | CLIP, high tension cord       | 32906-028-000 | 1       | 1  | 1               | 1   | 0.1  |      |           |
| E01-21           | WASHER, 8 mm                  | 90483-028-000 | 3       | 4  | 4               | 4   | 0.1  |      |           |
| E 01-22          | O RING, 7.2×2.2               | 91304-028-000 | -       | 1  | 7               | 1   | 0. 5 |      |           |
| 23               | BOLT, hex., 6×22              | 92000-06022   | 2       | -  | 2               | 2   |      |      |           |
|                  | BOLT, hex., 6×32              | 92000-06032   | -       | 2  | -               | -   |      |      |           |
| 24               | BOLT, stud, 6×30              | 92712-06030   | 2       | 2  | 2               | 2   |      |      |           |
| 25               | NUT, hex., 6 mm               | 94001-06000   | 2       | 2  | 4               | 2   |      |      |           |
| 26               | NUT, hex., 8 mm               | 94001-08000   | 3       | 4  | 6               | 6   |      |      |           |
| 27               | PIN, hollow, 10×14            | 94301-10014   | 2       | 2  | 2               | 2   |      |      |           |
| 28               | PIN, hollow, 10×20            | 94301-10020   | 1       | 7  | 1               | 1   |      |      |           |
| 29               | SCREW, cross., 6×20           | 93500-06020   | 3       | 3  | 3               | 3   |      |      |           |