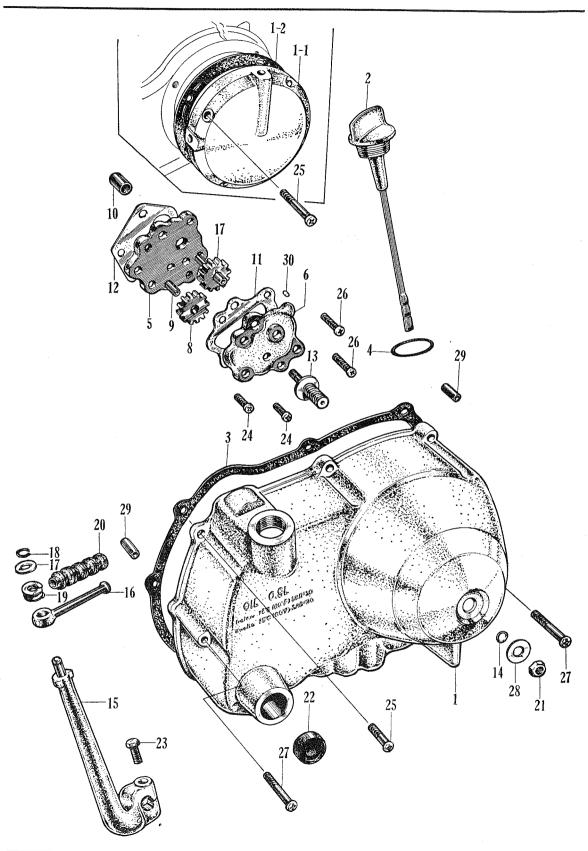

<br>1<br>2<br>3<br>2      | 1<br>1<br>1<br>2<br>3<br>2 | -<br>1<br>1<br>2<br>-<br>2      | 0. 1<br>0. 1<br>0. 3          |                                                                |
| E12-09<br>E12-10<br>11<br>12<br>13<br>14 | CLIP, high tension cord ADVANCER ASSY., spark  WASHER, 5 mm  WASHER, sealing, 6-mm  SCREW, cross., 5×10                   | 30700-259-800<br>32906-028-000<br>30220-028-003<br>30220-028-004<br>90482-028-000<br>90441-028-010<br>93500-051010                | 1<br>1<br>1<br>2<br>3<br>2<br>3<br>2 | -<br>1<br>1<br>2<br>3<br>2<br>3<br>2 | 1<br>1<br>1<br>2<br>3<br>2 | -<br>1<br>1<br>2<br>-<br>2<br>3 | 0. 1<br>0. 1<br>0. 3          |                                                                |

# E-10 Left Crankcase Cover · Dynamo E-12 Contact Breaker · Advancer





## E-11 Right Crankcase Cover · Oil Pump

| Job No. | Description                   | Part No.      |    | U:<br>CD<br>90 |    |   | FRT  | Labor Charge |
|---------|-------------------------------|---------------|----|----------------|----|---|------|--------------|
| E 11-01 | COVER, right, crankcase       | 11330-046-000 | 1  | -              | 1  | 1 | 0. 5 |              |
|         |                               | 11330-028-020 | -  | 1              | -  | - | 0. 5 |              |
| E 111-1 | COVER, clutch                 | 11650-028-010 | -  | 1              | -  | - | 0. 1 |              |
| E 111-2 | GASKET, clutch cover          | 11692-028-000 | -  | 1              | -  | - | 0. 1 |              |
| E 11-02 | GAUGE, oil                    | 15650-028-000 | 1  | 1