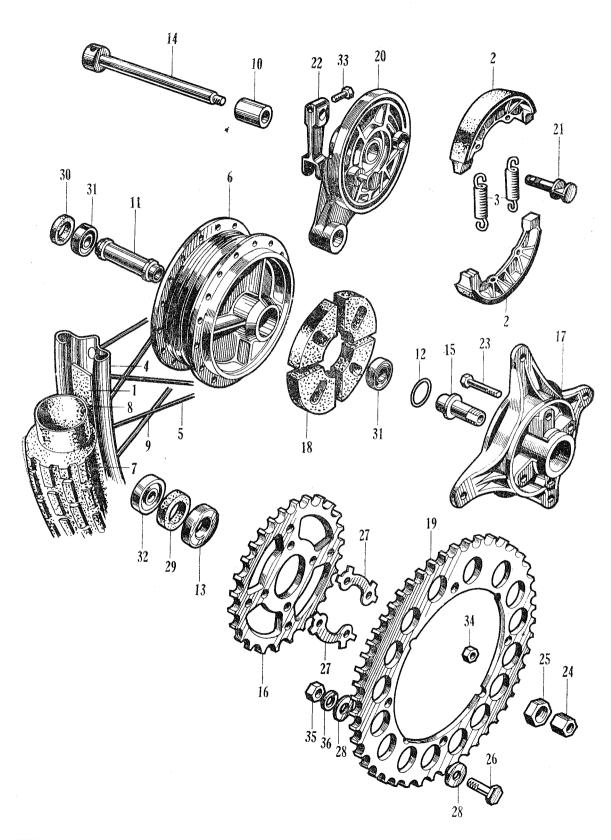

#### E - 7 Transmission

| Job No.                                                                                                    | Description                                                                                                                                                                                                                                                                                                                                 | Part No.                                                                                                                                                                                                 | U<br>C<br>90                                                      | nit<br>CM<br>91                       | FRT                                                                                          | Labor    | Charge                                       |
|------------------------------------------------------------------------------------------------------------|---------------------------------------------------------------------------------------------------------------------------------------------------------------------------------------------------------------------------------------------------------------------------------------------------------------------------------------------|----------------------------------------------------------------------------------------------------------------------------------------------------------------------------------------------------------|-------------------------------------------------------------------|---------------------------------------|----------------------------------------------------------------------------------------------|----------|----------------------------------------------|
| C90/                                                                                                       | CM91                                                                                                                                                                                                                                                                                                                                        |                                                                                                                                                                                                          |                                                                   |                                       |                                                                                              |          |                                              |
| E 07-01                                                                                                    | SHAFT, main, transmission                                                                                                                                                                                                                                                                                                                   | 23211-046-000                                                                                                                                                                                            | 1                                                                 | 1                                     | 2.3                                                                                          |          |                                              |
| $\mathbf{E}0702$                                                                                           | SHAFT, counter, transmission                                                                                                                                                                                                                                                                                                                | 23221-046-000                                                                                                                                                                                            | 1                                                                 | 1                                     | 2. 3                                                                                         |          |                                              |
| E 07-03                                                                                                    | GEAR, low, counter shaft                                                                                                                                                                                                                                                                                                                    | 23421-028-000                                                                                                                                                                                            | 1                                                                 | 1                                     | 2.3                                                                                          |          |                                              |
| E 07-04                                                                                                    | GEAR, second, main shaft                                                                                                                                                                                                                                                                                                                    | 23431-046-000                                                                                                                                                                                            | 1                                                                 | 1                                     | 2.3                                                                                          |          |                                              |
| $\mathbf{E}0705$                                                                                           | GEAR, second, counter shaft                                                                                                                                                                                                                                                                                                                 | 23441046000                                                                                                                                                                                              | 1                                                                 | 1                                     | 2.3                                                                                          |          |                                              |
| $\mathbf{E}0706$                                                                                           | GEAR, top, main shaft                                                                                                                                                                                                                                                                                                                       | 23471-046-000                                                                                                                                                                                            | 1                                                                 | 1                                     | 2.3                                                                                          |          |                                              |
| E 07-07                                                                                                    | SPROCKET, drive                                                                                                                                                                                                                                                                                                                             | 23801-028-000                                                                                                                                                                                            | 1                                                                 | 1                                     | 0.3                                                                                          |          |                                              |
| E 07-08                                                                                                    | PLATE, drive sprocket fixing                                                                                                                                                                                                                                                                                                                | 23811-028-000                                                                                                                                                                                            | -                                                                 | 1                                     | 0.3                                                                                          |          |                                              |
|                                                                                                            |                                                                                                                                                                                                                                                                                                                                             | 23811-028-000                                                                                                                                                                                            | 1                                                                 | -                                     | 0.3                                                                                          |          |                                              |
| E 07-09                                                                                                    | SHIFTER, transmission gear                                                                                                                                                                                                                                                                                                                  | 24201-046-000                                                                                                                                                                                            | . 1                                                               | 1                                     | 2. 3                                                                                         |          |                                              |
| E 07-10                                                                                                    | WASHER, thrust, 14 mm                                                                                                                                                                                                                                                                                                                       | 90451-001-000                                                                                                                                                                                            | 1                                                                 | 1                                     | 2. 3                                                                                         |          |                                              |
| E 07-11                                                                                                    | WASHER, spline, 18 mm                                                                                                                                                                                                                                                                                                                       | 90461-028-000                                                                                                                                                                                            | 1                                                                 | 1                                     | 2. 3                                                                                         |          |                                              |
| E 07-12                                                                                                    | CIR-CLIP, 18 mm                                                                                                                                                                                                                                                                                                                             | 90601-030-000                                                                                                                                                                                            | 1                                                                 | 1 .                                   | 2. 3                                                                                         |          |                                              |
| 13                                                                                                         | BOLT, hex., 6×10                                                                                                                                                                                                                                                                                                                            | 92000-06010                                                                                                                                                                                              | 2                                                                 | 2                                     |                                                                                              |          |                                              |
| E 07-14                                                                                                    | BEARING, ball, 6004                                                                                                                                                                                                                                                                                                                         | 96100-60040                                                                                                                                                                                              | 1                                                                 | 1                                     | 2. 3                                                                                         |          |                                              |
| E 07-15                                                                                                    | BEARING, ball, 6204                                                                                                                                                                                                                                                                                                                         | 96100-62040                                                                                                                                                                                              | 1                                                                 | 1                                     | 2. 3                                                                                         |          |                                              |
| Job No.                                                                                                    | P                                                                                                                                                                                                                                                                                                                                           |                                                                                                                                                                                                          | Ur                                                                | nit                                   |                                                                                              | <u> </u> | <u>,,,,,,,,,,,,,,,,,,,,,,,,,,,,,,,,,,,,,</u> |
|                                                                                                            | Description                                                                                                                                                                                                                                                                                                                                 | Part No.                                                                                                                                                                                                 | C D<br>90                                                         | CT<br>90                              | FRT                                                                                          | Labor    | Charge                                       |
|                                                                                                            | Description / CT90 / C201                                                                                                                                                                                                                                                                                                                   | Part No.                                                                                                                                                                                                 | CD                                                                | C T                                   | FRT                                                                                          | Labor    | Charge                                       |
| CD90/                                                                                                      |                                                                                                                                                                                                                                                                                                                                             | Part No. 23211-028-030                                                                                                                                                                                   | CD                                                                | C T                                   | FRT<br>2. 3                                                                                  | Labor    | Charge                                       |
| CD90/<br>E07-01                                                                                            | /CT90/C201                                                                                                                                                                                                                                                                                                                                  |                                                                                                                                                                                                          | C D<br>90                                                         | G T<br>90                             |                                                                                              | Labor    | Charge                                       |
| CD90/<br>E07-01<br>E07-02                                                                                  | CT90 C201 SHAFT, main, transmission                                                                                                                                                                                                                                                                                                         | 23211-028-030                                                                                                                                                                                            | C D<br>90                                                         | G T<br>90                             | 2. 3                                                                                         | Labor    | Charge                                       |
| CD90<br>E 07-01<br>E 07-02<br>E 07-03                                                                      | CT90 / C201 SHAFT, main, transmission                                                                                                                                                                                                                                                                                                       | 23211-028-030<br>23221-052-000                                                                                                                                                                           | 00<br>90<br>1                                                     | 0 T<br>90                             | 2. 3                                                                                         | Labor    | Charge                                       |
| CD90<br>E 07-01<br>E 07-02<br>E 07-03<br>E 07-04                                                           | CT90 C201 SHAFT, main, transmission SHAFT, counter, transmission. GEAR, low, counter shaft                                                                                                                                                                                                                                                  | 23211-028-030<br>23221-052-000<br>23421-028-000                                                                                                                                                          | CD<br>90                                                          | 1<br>1                                | 2. 3<br>2. 3<br>2. 3                                                                         | Labor    | Charge                                       |
| CD90,<br>E 07-01<br>E 07-02<br>E 07-03<br>E 07-04<br>E 07-05                                               | CT90 C201 SHAFT, main, transmission SHAFT, counter, transmission GEAR, low, counter shaft GEAR, second, main shaft                                                                                                                                                                                                                          | 23211-028-030<br>23221-052-000<br>23421-028-000<br>23431-052-010                                                                                                                                         | 0 90 90 1 1 1 1 1 1                                               | 1<br>1<br>1<br>1                      | 2. 3<br>2. 3<br>2. 3<br>2. 3                                                                 | Labor    | Charge                                       |
| CD90/<br>E07-01<br>E07-02<br>E07-03<br>E07-04<br>E07-05                                                    | CT90 C201  SHAFT, main, transmission  SHAFT, counter, transmission  GEAR, low, counter shaft  GEAR, second, main shaft  GEAR, second, counter shaft                                                                                                                                                                                         | 23211-028-030<br>23221-052-000<br>23421-028-000<br>23431-052-010<br>23441-052-010                                                                                                                        | 0 90 90 1 1 1 1 1 1 1 1 1 1 1 1 1 1 1 1                           | 1<br>1<br>1<br>1                      | 2. 3<br>2. 3<br>2. 3<br>2. 3<br>2. 3                                                         | Labor    | Charge                                       |
| CD90,<br>E 07-01<br>E 07-02<br>E 07-03<br>E 07-04<br>E 07-05<br>E 07-06<br>E 07-07                         | CT90 C201  SHAFT, main, transmission  SHAFT, counter, transmission  GEAR, low, counter shaft  GEAR, second, main shaft  GEAR, second, counter shaft  GEAR, third, main shaft                                                                                                                                                                | 23211-028-030<br>23221-052-000<br>23421-028-000<br>23431-052-010<br>23441-052-010<br>23451-052-000                                                                                                       | CD<br>90                                                          | 1<br>1<br>1<br>1<br>1                 | 2. 3<br>2. 3<br>2. 3<br>2. 3<br>2. 3<br>2. 3                                                 | Labor    | Charge                                       |
| CD90/<br>E07-01<br>E07-02<br>E07-03<br>E07-04<br>E07-05<br>E07-06<br>E07-07                                | CT90 C201  SHAFT, main, transmission  SHAFT, counter, transmission  GEAR, low, counter shaft  GEAR, second, main shaft  GEAR, second, counter shaft  GEAR, third, main shaft  GEAR, third, counter shaft                                                                                                                                    | 23211-028-030<br>23221-052-000<br>23421-028-000<br>23431-052-010<br>23441-052-010<br>23451-052-000<br>23461-052-000                                                                                      | CD<br>90                                                          | 1 1 1 1 1 1 1 1 1 1 1 1 1 1 1 1 1 1 1 | 2. 3<br>2. 3<br>2. 3<br>2. 3<br>2. 3<br>2. 3<br>2. 3                                         | Labor    | Charge                                       |
| CD90,<br>E 07-01<br>E 07-02<br>E 07-03<br>E 07-04<br>E 07-05<br>E 07-06<br>E 07-07<br>E 07-08              | CT90 C201  SHAFT, main, transmission  SHAFT, counter, transmission  GEAR, low, counter shaft  GEAR, second, main shaft  GEAR, second, counter shaft  GEAR, third, main shaft  GEAR, third, counter shaft  GEAR, top, main shaft                                                                                                             | 23211-028-030<br>23221-052-000<br>23421-028-000<br>23431-052-010<br>23441-052-010<br>23451-052-000<br>23461-052-000<br>23471-052-000                                                                     | CD 90                                                             | 1 1 1 1 1 1 1 1 1 1 1 1 1 1 1 1 1 1 1 | 2. 3<br>2. 3<br>2. 3<br>2. 3<br>2. 3<br>2. 3<br>2. 3<br>2. 3                                 | Labor    | Charge                                       |
| CD90/<br>E07-01<br>E07-02<br>E07-03<br>E07-04<br>E07-05<br>E07-06<br>E07-07<br>E07-09<br>E07-09            | SHAFT, main, transmission SHAFT, counter, transmission GEAR, low, counter shaft GEAR, second, main shaft GEAR, second, counter shaft GEAR, third, main shaft GEAR, third, main shaft GEAR, top, main shaft SPROCKET, drive                                                                                                                  | 23211-028-030<br>23221-052-000<br>23421-028-000<br>23431-052-010<br>23441-052-010<br>23451-052-000<br>23461-052-000<br>23471-052-000<br>23801-028-000                                                    | 1 1 1 1 1 1 1 1 1 1 1 1 1 1 1 1 1 1 1                             | 1 1 1 1 1 1 1 1 1 1 1 1 1 1 1 1 1 1 1 | 2. 3<br>2. 3<br>2. 3<br>2. 3<br>2. 3<br>2. 3<br>2. 3<br>2. 3                                 | Labor    | Charge                                       |
| E 07-01<br>E 07-02<br>E 07-03<br>E 07-04<br>E 07-05<br>E 07-06<br>E 07-07<br>E 07-08<br>E 07-09<br>E 07-10 | CT90 C201  SHAFT, main, transmission  SHAFT, counter, transmission  GEAR, low, counter shaft  GEAR, second, main shaft  GEAR, second, counter shaft  GEAR, third, main shaft  GEAR, third, counter shaft  GEAR, top, main shaft  SPROCKET, drive  PLATE, drive sprocket fixing                                                              | 23211-028-030<br>23221-052-000<br>23421-028-000<br>23431-052-010<br>23441-052-010<br>23451-052-000<br>23461-052-000<br>23471-052-000<br>23801-028-000<br>23811-206-000                                   | CD 90                                                             | 1 1 1 1 1 1 1 1 1 1 1 1 1 1 1 1 1 1 1 | 2. 3<br>2. 3<br>2. 3<br>2. 3<br>2. 3<br>2. 3<br>2. 3<br>0. 3                                 | Labor    | Charge                                       |
| E 07-01 E 07-02 E 07-03 E 07-04 E 07-05 E 07-06 E 07-07 E 07-08 E 07-09 E 07-10 E 07-11 E 07-12            | CT90 C201  SHAFT, main, transmission  SHAFT, counter, transmission  GEAR, low, counter shaft  GEAR, second, main shaft  GEAR, second, counter shaft  GEAR, third, main shaft  GEAR, third, counter shaft  SPROCKET, drive  PLATE, drive sprocket fixing  WASHER, spline, 18 mm                                                              | 23211-028-030<br>23221-052-000<br>23421-028-000<br>23431-052-010<br>23441-052-010<br>23451-052-000<br>23461-052-000<br>23471-052-000<br>23801-028-000<br>90461-028-000                                   | ED 90                                                             | 1 1 1 1 1 1 1 2                       | 2. 3<br>2. 3<br>2. 3<br>2. 3<br>2. 3<br>2. 3<br>2. 3<br>2. 3                                 | Labor    | Charge                                       |
|                                                                                                            | CT90 C201  SHAFT, main, transmission  SHAFT, counter, transmission  GEAR, low, counter shaft  GEAR, second, main shaft  GEAR, second, counter shaft  GEAR, third, main shaft  GEAR, third, counter shaft  SPROCKET, drive  PLATE, drive sprocket fixing  WASHER, spline, 18 mm  CIRCLP, 18 mm                                               | 23211-028-030<br>23221-052-000<br>23421-028-000<br>23431-052-010<br>23441-052-010<br>23451-052-000<br>23461-052-000<br>23471-052-000<br>23801-028-000<br>23811-206-000<br>90461-028-000<br>90601-030-000 | CD 90  1                                                          | 1 1 1 1 1 1 1 2 2 2                   | 2. 3<br>2. 3<br>2. 3<br>2. 3<br>2. 3<br>2. 3<br>2. 3<br>0. 3<br>0. 3<br>2. 3<br>2. 3<br>2. 3 | Labor    | Charge                                       |
| E07-01 E07-02 E07-03 E07-04 E07-05 E07-06 E07-07 E07-08 E07-10 E07-11 E07-11                               | CT90 C201  SHAFT, main, transmission  SHAFT, counter, transmission  GEAR, low, counter shaft  GEAR, second, main shaft  GEAR, second, counter shaft  GEAR, third, main shaft  GEAR, third, counter shaft  GEAR, top, main shaft  SPROCKET, drive  PLATE, drive sprocket fixing  WASHER, spline, 18 mm  CIRCLP, 18 mm  WASHER, thrust, 14 mm | 23211-028-030<br>23221-052-000<br>23421-028-000<br>23431-052-010<br>23441-052-010<br>23451-052-000<br>23461-052-000<br>23471-052-000<br>23801-028-000<br>90461-028-000<br>90601-030-000<br>90451-001-000 | ED 90<br>1<br>1<br>1<br>1<br>1<br>1<br>1<br>1<br>1<br>1<br>2<br>1 | 1 1 1 1 1 1 2 2 1                     | 2. 3<br>2. 3<br>2. 3<br>2. 3<br>2. 3<br>2. 3<br>2. 3<br>0. 3<br>2. 3<br>2. 3                 | Labor    | Charge                                       |

#### E - 7 Transmission