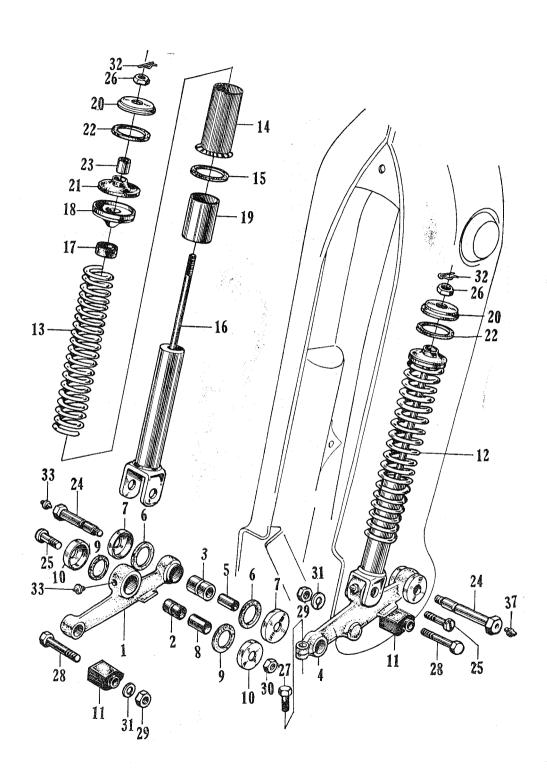

2   | 1               | 0.0  |      |          |
| 28                | BOLT, hex., 8×42                     | 92000-08042   | 2               |      |      |          |
| 29                | NUT, hex., 8 mm                      | 94001-08000   | 2               |      |      |          |
| 30                | NUT, thin, 8 mm                      | 30-94002-0800 | 2               |      |      |          |
| 31                | WASHER, spring, 8 mm                 | 94111-08000   | 2               |      |      |          |
| 32                | PIN, lock, 6 mm                      | 94251-06000   | 2               |      |      |          |
| F 02-33           | NIPPLE, grease, 4.5 mm               | 96201-00000   | 1               | 0. 2 |      |          |

#### F-2 Front Cushion (C90)





#### F-3 Front Fork · Front Fender (C90)

| Job No. | Description                      | Part No.      | Unit<br>C<br>90 | FRT  | Labor Charge |
|---------|----------------------------------|---------------|-----------------|------|--------------|
| F 03-01 | RACE, steering top ball          | 50301-030-305 | 1               | 0. 5 |              |
| F 03-02 | RACE, steering bottom ball       | 50302-030-305 | 1               | 0.9  |              |
| F 03-03 | FORK, front                      | 51100-046-000 | 1               | 1.5  |              |
| F 03-04 | CAP, side, front fork            | 51341-001-000 | ,2              | 0. 1 |              |
| F 03-05 | RACE, steering top cone          | 53216-030-305 | 1               | 0.5  |              |
| F 03-06 | RACE, steering bottom