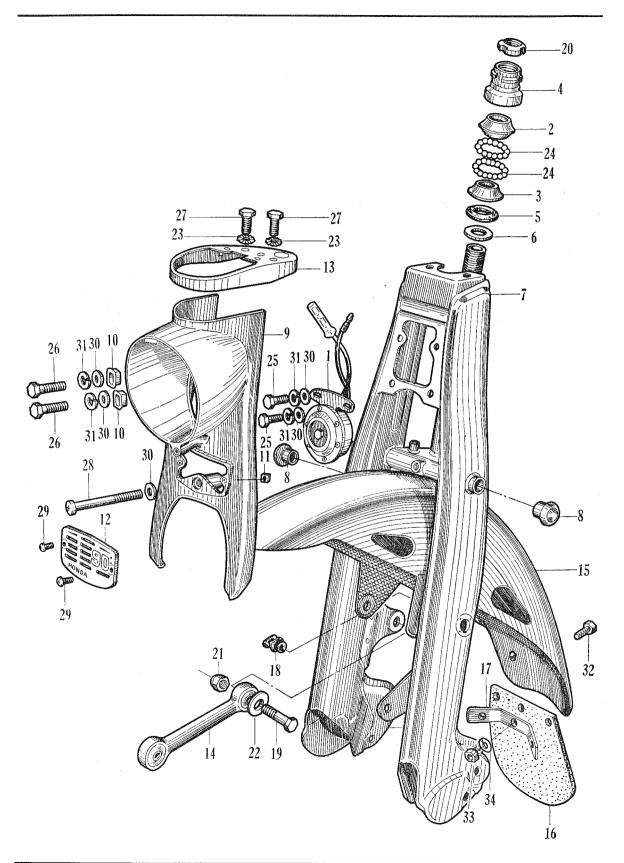

| 34      | WASHER, spring, 5 mm                        | 94111-05000   | 3                |                  |

Remarks: (\*) Refer to Parts List for color designation.

## F-3 Front Fork (CT90)



## F-4 Fuel Tank · Carrier (CT90)



## F-4 Fuel Tank · Carrier (CT90)

| Job No. | Description                     | Part No.      | Unit<br>CT<br>90 | FRT  | Labor Charge |
|---------|---------------------------------|---------------|------------------|------|--------------|
| F 04-01 | TANK, fuel                      | 17500-001-822 | 1                | 0. 4 |              |
| F 04-02 | CAP, fuel filler                | 17620-001-000 | 1                | 0. 1 |              |
| F 04-03 | GASKET, fuel filler cap         | 17631-001-000 | 1                | 0. 1 |              |
| F 04-04 | TUBE, fuel reserve              | 17631-046-000 | 1                | 0. 2 |              |
| F 04-05 | CARRIER, luggage                | 81200-033-000 | 1                | 0.1  |              |
| F 0