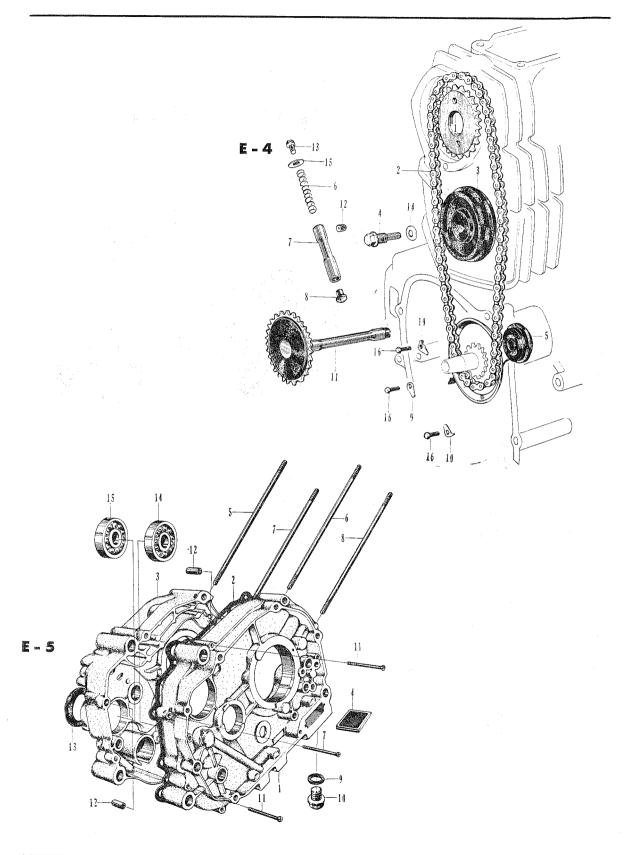

## E-1 Cylinder Cylinder Head

## E - 1 Cylinder · Cylinder Head

| Job No.          | Description                   | Part No.      | C<br>90 | CD | nit<br>CM<br>91 |     | FRT  | Labo | or Charge |
|------------------|-------------------------------|---------------|---------|----|-----------------|-----|------|------|-----------|
| E01-01           | GUARD, dust                   | 11911-046-000 | _       | -  | 1               | -   | 0. 2 |      |           |
| E 01-01          | MUDGUARD, engine              | 11911-053-000 | -       | -  | -               | 1   | 0.2  |      |           |
| $\mathbf{E}0102$ | CYLINDER                      | 12100-028-120 | 1       | 1  | 1               | 1   | 0.7  |      |           |
| E 01-03          | HEAD, cylinder                | 12200-028-090 | 1       | 1  | 1               | 1   | 1. 0 |      |           |
| E 01-04          | COVER, cylinder head          | 12301-028-000 | 1       | 1  | 1               | I   | 0.5  |      |           |
| E01-05           | COVER, rocker arm side        | 12331-028-010 | 1       | 1  | 1               | 1   | 0.2  |      |           |
| E01-06           | CAP, tappet adjusting hole    | 12361-028-000 | 2       | 2  | 2               | 2 . | 0. 1 |      |           |
| E 01-51          | GASKET, carburetor            | 16201-046-000 | 1       | -  | 1               | 1   | 0.3  |      |           |
| E01-07           | INSUATOR, carburetor          | 16211-046-000 | 1       | -  | 1               | 1   | 0.3  |      |           |
| E01-08           | GASKET, cylinder              | 12191-028-020 | 1       | 1  | 1               | 1   | 0.5  |      |           |
| E 01-09          | GASKET, cylinder head         | 12251-028-030 | 1       | 1  | 1               | 1   | 0.5  |      |           |
| E 01-10          | GASKET, cyilnder head cover   | 12391-028-000 | 1       | 1  | 1               | 1   | 0.5  |      |           |
| E01-11           | GASKET, rocker arm side cover | 12394-028-010 | 1       | 1  | 1               | 1   | 0.2  |      |           |
| E 01-12          | GASKET A, cam chain chamber   | 12901-028-020 | 1       | 1  | 7               | 1   | 0.5  |      |           |
| E 01-13          | GASKET B, cam chaim chamber   | 12902-028-020 | 1       | 1  | 1               | 1   | 0. 5 |      |           |
| E 01-14          | O RING, 27×2                  | 91301-028-000 | -       | 1  | -               | -   | 0. 2 |      |           |
| E 01-15          | GASKET, cylinder stud         | 12261-028-000 | 1       | 1  | 1               | 1   | 0.9  |      |           |
| E 01-16          | O RING, 33.5×3                | 91302-200-000 | 2       | 2  | 2               | 2   | 0. 2 |      |           |
| E01-17           | CLIP, overflow tube           | 16245-046-000 | 1       | -  | 1               | 1   | 0.1  |      |           |
| E01-18           | GASKET, inlet pipe            | 17119-046-000 | 1       | -  | 1               | 1   | 0. 2 |      |           |
| E 01-52          | INSULATOR, inlet pipe         | 16212-046-000 | 1       | -  | -               | -   | 0.2  |      |           |
| E 01-19          | PIPE, inlet                   | 17111-046-020 | 1       | -  | 1               | 1   | 0.2  |      |           |
|                  |                               | 17111-052-000 | -       | 1  | -               | -   | 0.2  |      |           |
| E 01-20          | CLIP, high tension cord       | 32906-028-000 | 1       | 1  | 1               | 1   | 0.1  |      |           |
| E01-21           | WASHER, 8 mm                  | 90483-028-000 | 3       | 4  | 4               | 4   | 0.1  |      |           |
| E 01-22          | O RING, 7.2×2.2               | 91304-028-000 | -       | 1  | 7               | 1   | 0. 5 |      |           |
| 23               | BOLT, hex., 6×22              | 92000-06022   | 2       | -  | 2               | 2   |      |      |           |
|                  | BOLT, hex., 6×32              | 92000-06032   | -       | 2  | -               | -   |      |      |           |
| 24               | BOLT, stud, 6×30              | 92712-06030   | 2       | 2  | 2               | 2   |      |      |           |
| 25               | NUT, hex., 6 mm               | 94001-06000   | 2       | 2  | 4               | 2   |      |      |           |
| 26               | NUT, hex., 8 mm               | 94001-08000   | 3       | 4  | 6               | 6   |      |      |           |
| 27               | PIN, hollow, 10×14            | 94301-10014   | 2       | 2  | 2               | 2   |      |      |           |
| 28               | PIN, hollow, 10×20            | 94301-10020   | 1       | 7  | 1               | 1   |      |      |           |
| 29               | SCREW, cross., 6×20           | 93500-06020   | 3       | 3  | 3               | 3   |      |      |           |

Remarks: In the engine group C201 is same as CD 90.

# E - 4 Cam Chain $\cdot$ Chain Tensioner / E - 5 Crankcase $\cdot$ Cylinder Stud

| Job No.        | Description                | Part No.                        |          | CD     | nit<br>CM<br>91 |           | FRT                       | Labo          | r Charge           |
|----------------|----------------------------|---------------------------------|----------|--------|-----------------|-----------|---------------------------|---------------|--------------------|
| E = 4          |                            |                                 |          |        |                 |           |                           |               |                    |
| E 04-01        | SPROCKET, cam              | 14321-028-000                   | 1        | 1      | 1               | 1         | 1.0                       |               |                    |
| E 04-02        | CHAIN, cam                 | 14401-028-003                   | 1        | 1      | 1               | 1         | 1.0                       |               |                    |
| E 04-03        | ROLLER, cam chain guide    | 14610-028-010                   | 1        | 1      | 1               | 1         | 1. 1                      |               | * *                |
| E 04-04        | PIN, guide roller          | 14615-035-000                   | 1        | 1      | 1               | 1         | 1.1                       |               | **                 |
| E 04-05        | TENSIONER, cam chain       | 14500-028-000                   | 1        | 1      | 1               | 1         | 1.0                       |               |                    |
| E 04-06        | SPRING, tensioner          | 14541-028-020                   | 1        | 1      | 1               | 1         | 0.2                       |               |                    |
| E 04-07        | ROD, tensioner push        | 14552-028-020                   | 1        | 1      | 1               | 1         | 0. 2                      |               |                    |
| <b>E</b> 04-08 | CUSHION tensioner          | 14561-028-010                   | 1        | 1      | 1               | 1         | 0.2                       |               |                    |
| E 04-09        | PLATE A, tensioner setting | 14592-028-010                   | 1        | 1      | 1               | 1         | 0.5                       |               |                    |
| E 04-10        | PLATE B, tensioner setting | 14593-028-010                   | 2        | 2      | 2               | 2         | 0.5                       |               |                    |
| E04-11         | SPROCKET, cam chain guide  | 14670-028-000                   | 1        | 1      | 1               | 1         | 1.4                       |               |                    |
| E 04-12        | STRAINER, oil damper       | 14591-035-000                   | 1        | 1      | 1               | 1         | 0.2                       |               |                    |
| E 04-13        | BOLT, sealing, 14 mm       | 90081-035-000                   | 1        | 1      | 1               | 1         | 0.3                       |               |                    |
| E 04-14        | WASHER, 8 mm               | 90481-035-000                   | ī        | 1      | 1               | 1         | 1. 1                      | **            |                    |
| E 04-15        | WASHER, sealing, 14 mm     | 90441-035-000                   | 1        | 1      | 1               | 1         | 0. 3                      |               |                    |
| 16             | BOLT, hex., 6×10           | 92000-06010                     | 3        | 3      | 3               | 3         |                           |               |                    |
| E - 5          |                            | ******************************* | ******** | ****** | 111161          | .,,,,,,,, | <b>4235547 1</b> 12547821 | 8±2#0686F*### | 1234256X70406D8CG1 |
| E 05-01        | CRANKCASE, right           | 11100-052-020                   | 1        | 1      | 1               | 1         | 2. 4                      |               |                    |
| E 05-02        | GASKET, crankcase          | 11191-052-000                   | 1        | 1      | 1               | 1         | 1.9                       |               |                    |
| <b>E</b> 05-03 | CRANKCASE, left            | 11200-052-000                   | 1        | -      | 1               | 1         | 2.4                       |               |                    |
|                |                            | 11200-052-303                   | -        | I      | -               |           | 2. 4                      |               |                    |
| E 05-04        | SCREEN, oil filter         | 15421-035-010                   | 1        | 1      | 1               | 1         | 0.2                       |               |                    |
| E 05-05        | BOLT A, cylinder stud      | 90031-028-010                   | 2        | 2      | 1               | 2         | 0.9                       |               |                    |
| E 05-06        | BOLT B, cylinder stud      | 90032-028-020                   | 2        | 2      | 1               | 2         | 0.9                       |               | •                  |
| E 05-07        | BOLT C, cylinder stud      | 90033-046-000                   | -        | _      | 1               | -         | 0.9                       |               |                    |
| E 05-08        | BOLT D, cylinder stud      | 90034-046-000                   | -        | -      | 1               | -         | 0.9                       |               |                    |
| E 05-09        | GASKET, drain plug         | 90407-231-000                   | 1        | 1      | 1               | 1         | 0.1                       |               |                    |
| E 05-10        | PLUG, drain, 12 mm         | 92800-12000                     | 1        | 1      | 1               | 1         | 0.1                       |               |                    |
| 11             | SCREW, cross., 6×40        | 93500-06040                     | 9        | 9      | 9               | 9         |                           |               |                    |
| 12             | PIN, hollow, 10×40         | 94301-10014                     |          | 2      | 2               | 2         |                           |               |                    |
| E 05-13        | OIL SEAL, 20-34-7          | 91201-030-000                   | -        | 1      | 1               | 1         | 2.6                       |               |                    |
| E 05-14        | BEARING, ball, 6004        | 96100-60040                     | 1        | 1      | 1               | . 1       | 2. 4                      |               | ŧ,                 |
| E 05-15        | BEARING, ball, 6204        | 96100-62040                     | 1        | 1      | 1               | 1         | 2. 4                      |               |                    |
|                |                            |                                 |          |        |                 |           |                           |               | įŧ                 |