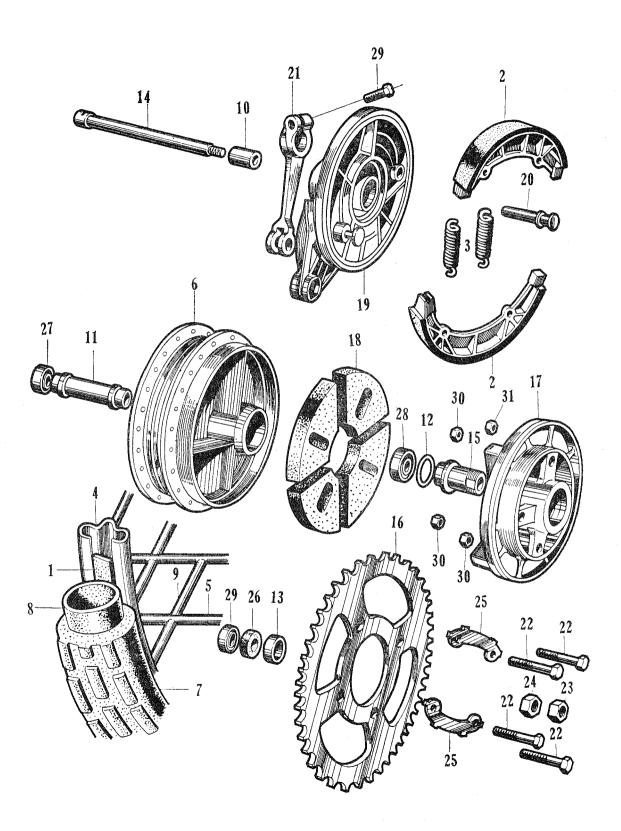

## E-1 Cylinder Cylinder Head

## E - 1 Cylinder · Cylinder Head

| Job No.          | Description                   | Part No.      | C<br>90 | CD | nit<br>CM<br>91 |     | FRT  | Labo | or Charge |
|------------------|-------------------------------|---------------|---------|----|-----------------|-----|------|------|-----------|
| E01-01           | GUARD, dust                   | 11911-046-000 | _       | -  | 1               | -   | 0. 2 |      |           |
| E 01-01          | MUDGUARD, engine              | 11911-053-000 | -       | -  | -               | 1   | 0.2  |      |           |
| $\mathbf{E}0102$ | CYLINDER                      | 12100-028-120 | 1       | 1  | 1               | 1   | 0.7  |      |           |
| E 01-03          | HEAD, cylinder                | 12200-028-090 | 1       | 1  | 1               | 1   | 1. 0 |      |           |
| E 01-04          | COVER, cylinder head          | 12301-028-000 | 1       | 1  | 1               | I   | 0.5  |      |           |
| E01-05           | COVER, rocker arm side        | 12331-028-010 | 1       | 1  | 1               | 1   | 0.2  |      |           |
| E01-06           | CAP, tappet adjusting hole    | 12361-028-000 | 2       | 2  | 2               | 2 . | 0. 1 |      |           |
| E 01-51          | GASKET, carburetor            | 16201-046-000 | 1       | -  | 1               | 1   | 0.3  |      |           |
| E01-07           | INSUATOR, carburetor          | 16211-046-000 | 1       | -  | 1               | 1   | 0.3  |      |           |
| E01-08           | GASKET, cylinder              | 12191-028-020 | 1       | 1  | 1               | 1   | 0.5  |      |           |
| E 01-09          | GASKET, cylinder head         | 12251-028-030 | 1       | 1  | 1               | 1   | 0.5  |      |           |
| E 01-10          | GASKET, cyilnder head cover   | 12391-028-000 | 1       | 1  | 1               | 1   | 0.5  |      |           |
| E01-11           | GASKET, rocker arm side cover | 12394-028-010 | 1       | 1  | 1               | 1   | 0.2  |      |           |
| E 01-12          | GASKET A, cam chain chamber   | 12901-028-020 | 1       | 1  | 7               | 1   | 0.5  |      |           |
| E 01-13          | GASKET B, cam chaim chamber   | 12902-028-020 | 1       | 1  | 1               | 1   | 0. 5 |      |           |
| E 01-14          | O RING, 27×2                  | 91301-028-000 | -       | 1  | -               | -   | 0. 2 |      |           |
| E 01-15          | GASKET, cylinder stud         | 12261-028-000 | 1       | 1  | 1               | 1   | 0.9  |      |           |
| E 01-16          | O RING, 33.5×3                | 91302-200-000 | 2       | 2  | 2               | 2   | 0. 2 |      |           |
| E01-17           | CLIP, overflow tube           | 16245-046-000 | 1       | -  | 1               | 1   | 0.1  |      |           |
| E01-18           | GASKET, inlet pipe            | 17119-046-000 | 1       | -  | 1               | 1   | 0. 2 |      |           |
| E 01-52          | INSULATOR, inlet pipe         | 16212-046-000 | 1       | -  | -               | -   | 0.2  |      |           |
| E 01-19          | PIPE, inlet                   | 17111-046-020 | 1       | -  | 1               | 1   | 0.2  |      |           |
|                  |                               | 17111-052-000 | -       | 1  | -               | -   | 0.2  |      |           |
| E 01-20          | CLIP, high tension cord       | 32906-028-000 | 1       | 1  | 1               | 1   | 0.1  |      |           |
| E01-21           | WASHER, 8 mm                  | 90483-028-000 | 3       | 4  | 4               | 4   | 0.1  |      |           |
| E 01-22          | O RING, 7.2×2.2               | 91304-028-000 | -       | 1  | 7               | 1   | 0. 5 |      |           |
| 23               | BOLT, hex., 6×22              | 92000-06022   | 2       | -  | 2               | 2   |      |      |           |
|                  | BOLT, hex., 6×32              | 92000-06032   | -       | 2  | -               | -   |      |      |           |
| 24               | BOLT, stud, 6×30              | 92712-06030   | 2       | 2  | 2               | 2   |      |      |           |
| 25               | NUT, hex., 6 mm               | 94001-06000   | 2       | 2  | 4               | 2   |      |      |           |
| 26               | NUT, hex., 8 mm               | 94001-08000   | 3       | 4  | 6               | 6   |      |      |           |
| 27               | PIN, hollow, 10×14            | 94301-10014   | 2       | 2  | 2               | 2   |      |      |           |
| 28               | PIN, hollow, 10×20            | 94301-10020   | 1       | 7  | 1               | 1   |      |      |           |
| 29               | SCREW, cross., 6×20           | 93500-06020   | 3       | 3  | 3               | 3   |      |      |           |

Remarks: In the engine group C201 is same as CD 90.