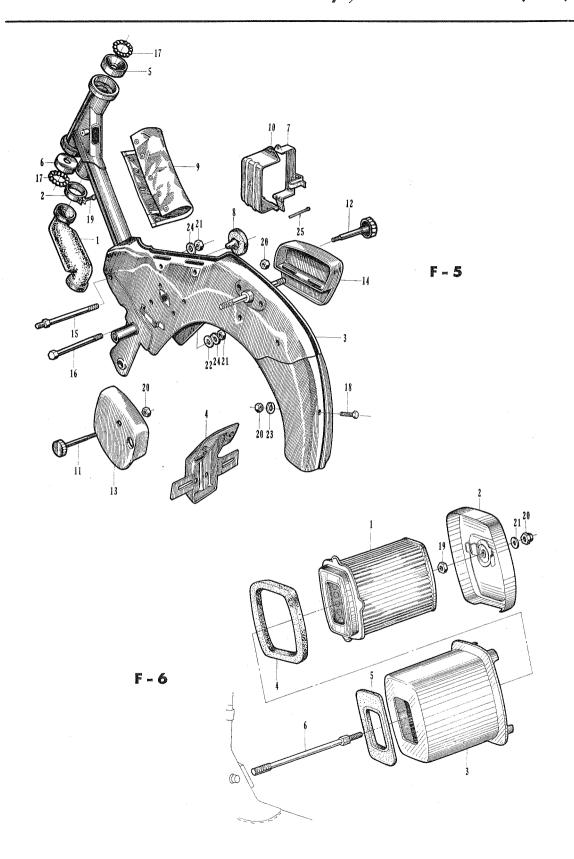

|

## F-5 Frame Body / F-6 Air Cleaner (CT90)





## F-7 Step · Stand (CT90)

| Job No. | Description                | Part No.      | Unit<br>CT<br>90 | FRT  | Labor Charge |
|---------|----------------------------|---------------|------------------|------|--------------|
| F 07-01 | BOLT, stud, 8×33           | 90061-033-000 | 4                | 0. 2 |              |
| F 07-02 | STAND, main                | 50500-053-000 | 1                | 0.3  |              |
| F 07-03 | SPRING, main stand         | 50522-001-000 | 1                | 0.1  |              |
| F 07-04 | HOOK, main stand spring    | 50523-001-000 | 1                | 0. 1 |              |
| F 07-05 | RUBBER, main stand stopper | 50524-011-000 | 1                | 0.1  |              |
| F 07-06 | BAR, step                  | 50610-053-000 | 1                | 0. 2 |