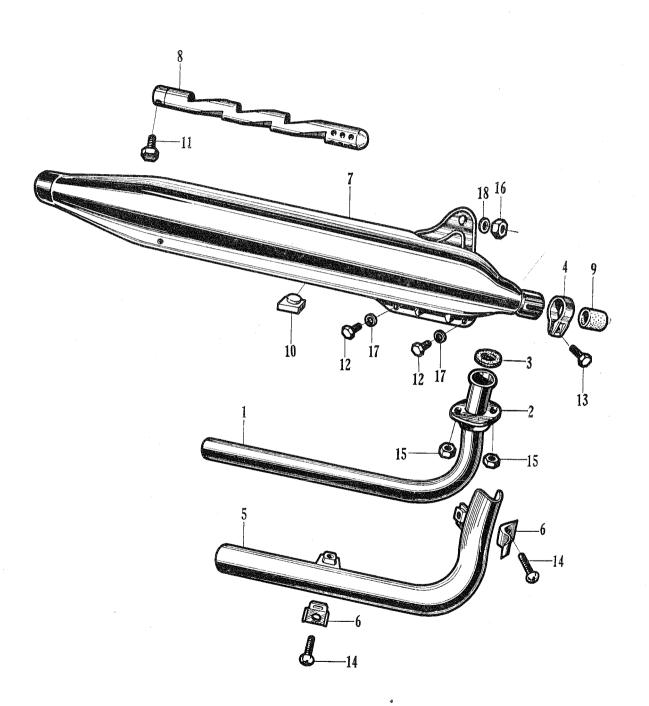

## E-1 Cylinder Cylinder Head

## E - 1 Cylinder · Cylinder Head

| Job No.          | Description                   | Part No.      | C<br>90 | CD | nit<br>CM<br>91 |     | FRT  | Labo | or Charge |
|------------------|-------------------------------|---------------|---------|----|-----------------|-----|------|------|-----------|
| E01-01           | GUARD, dust                   | 11911-046-000 | _       | -  | 1               | -   | 0. 2 |      |           |
| E 01-01          | MUDGUARD, engine              | 11911-053-000 | -       | -  | -               | 1   | 0.2  |      |           |
| $\mathbf{E}0102$ | CYLINDER                      | 12100-028-120 | 1       | 1  | 1               | 1   | 0.7  |      |           |
| E 01-03          | HEAD, cylinder                | 12200-028-090 | 1       | 1  | 1               | 1   | 1. 0 |      |           |
| E 01-04          | COVER, cylinder head          | 12301-028-000 | 1       | 1  | 1               | I   | 0.5  |      |           |
| E01-05           | COVER, rocker arm side        | 12331-028-010 | 1       | 1  | 1               | 1   | 0.2  |      |           |
| E01-06           | CAP, tappet adjusting hole    | 12361-028-000 | 2       | 2  | 2               | 2 . | 0. 1 |      |           |
| E 01-51          | GASKET, carburetor            | 16201-046-000 | 1       | -  | 1               | 1   | 0.3  |      |           |
| E01-07           | INSUATOR, carburetor          | 16211-046-000 | 1       | -  | 1               | 1   | 0.3  |      |           |
| E01-08           | GASKET, cylinder              | 12191-028-020 | 1       | 1  | 1               | 1   | 0.5  |      |           |
| E 01-09          | GASKET, cylinder head         | 12251-028-030 | 1       | 1  | 1               | 1   | 0.5  |      |           |
| E 01-10          | GASKET, cyilnder head cover   | 12391-028-000 | 1       | 1  | 1               | 1   | 0.5  |      |           |
| E01-11           | GASKET, rocker arm side cover | 12394-028-010 | 1       | 1  | 1               | 1   | 0.2  |      |           |
| E 01-12          | GASKET A, cam chain chamber   | 12901-028-020 | 1       | 1  | 7               | 1   | 0.5  |      |           |
| E 01-13          | GASKET B, cam chaim chamber   | 12902-028-020 | 1       | 1  | 1               | 1   | 0. 5 |      |           |
| E 01-14          | O RING, 27×2                  | 91301-028-000 | -       | 1  | -               | -   | 0. 2 |      |           |
| E 01-15          | GASKET, cylinder stud         | 12261-028-000 | 1       | 1  | 1               | 1   | 0.9  |      |           |
| E 01-16          | O RING, 33.5×3                | 91302-200-000 | 2       | 2  | 2               | 2   | 0. 2 |      |           |
| E01-17           | CLIP, overflow tube           | 16245-046-000 | 1       | -  | 1               | 1   | 0.1  |      |           |
| E01-18           | GASKET, inlet pipe            | 17119-046-000 | 1       | -  | 1               | 1   | 0. 2 |      |           |
| E 01-52          | INSULATOR, inlet pipe         | 16212-046-000 | 1       | -  | -               | -   | 0.2  |      |           |
| E 01-19          | PIPE, inlet                   | 17111-046-020 | 1       | -  | 1               | 1   | 0.2  |      |           |
|                  |                               | 17111-052-000 | -       | 1  | -               | -   | 0.2  |      |           |
| E 01-20          | CLIP, high tension cord       | 32906-028-000 | 1       | 1  | 1               | 1   | 0.1  |      |           |
| E01-21           | WASHER, 8 mm                  | 90483-028-000 | 3       | 4  | 4               | 4   | 0.1  |      |           |
| E 01-22          | O RING, 7.2×2.2               | 91304-028-000 | -       | 1  | 7               | 1   | 0. 5 |      |           |
| 23               | BOLT, hex., 6×22              | 92000-06022   | 2       | -  | 2               | 2   |      |      |           |
|                  | BOLT, hex., 6×32              | 92000-06032   | -       | 2  | -               | -   |      |      |           |
| 24               | BOLT, stud, 6×30              | 92712-06030   | 2       | 2  | 2               | 2   |      |      |           |
| 25               | NUT, hex., 6 mm               | 94001-06000   | 2       | 2  | 4               | 2   |      |      |           |
| 26               | NUT, hex., 8 mm               | 94001-08000   | 3       | 4  | 6               | 6   |      |      |           |
| 27               | PIN, hollow, 10×14            | 94301-10014   | 2       | 2  | 2               | 2   |      |      |           |
| 28               | PIN, hollow, 10×20            | 94301-10020   | 1       | 7  | 1               | 1   |      |      |           |
| 29               | SCREW, cross., 6×20           | 93500-06020   | 3       | 3  | 3               | 3   |      |      |           |

Remarks: In the engine group C201 is same as CD 90.