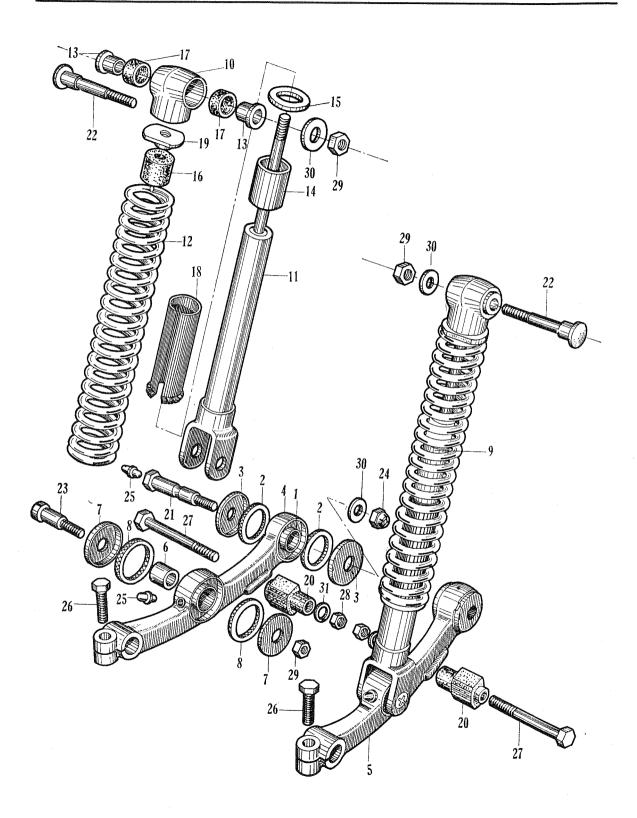

## E-1 Cylinder Cylinder Head

## E - 1 Cylinder · Cylinder Head

| Job No.          | Description                   | Part No.      | C<br>90 | CD | nit<br>CM<br>91 |     | FRT  | Labo | or Charge |
|------------------|-------------------------------|---------------|---------|----|-----------------|-----|------|------|-----------|
| E01-01           | GUARD, dust                   | 11911-046-000 | _       | -  | 1               | -   | 0. 2 |      |           |
| E 01-01          | MUDGUARD, engine              | 11911-053-000 | -       | -  | -               | 1   | 0.2  |      |           |
| $\mathbf{E}0102$ | CYLINDER                      | 12100-028-120 | 1       | 1  | 1               | 1   | 0.7  |      |           |
| E 01-03          | HEAD, cylinder                | 12200-028-090 | 1       | 1  | 1               | 1   | 1. 0 |      |           |
| E 01-04          | COVER, cylinder head          | 12301-028-000 | 1       | 1  | 1               | I   | 0.5  |      |           |
| E01-05           | COVER, rocker arm side        | 12331-028-010 | 1       | 1  | 1               | 1   | 0.2  |      |           |
| E01-06           | CAP, tappet adjusting hole    | 12361-028-000 | 2       | 2  | 2               | 2 . | 0. 1 |      |           |
| E 01-51          | GASKET, carburetor            | 16201-046-000 | 1       | -  | 1               | 1   | 0.3  |      |           |
| E01-07           | INSUATOR, carburetor          | 16211-046-000 | 1       | -  | 1               | 1   | 0.3  |      |           |
| E01-08           | GASKET, cylinder              | 12191-028-020 | 1       | 1  | 1               | 1   | 0.5  |      |           |
| E 01-09          | GASKET, cylinder head         | 12251-028-030 | 1       | 1  | 1               | 1   | 0.5  |      |           |
| E 01-10          | GASKET, cyilnder head cover   | 12391-028-000 | 1       | 1  | 1               | 1   | 0.5  |      |           |
| E01-11           | GASKET, rocker arm side cover | 12394-028-010 | 1       | 1  | 1               | 1   | 0.2  |      |           |
| E 01-12          | GASKET A, cam chain chamber   | 12901-028-020 | 1       | 1  | 7               | 1   | 0.5  |      |           |
| E 01-13          | GASKET B, cam chaim chamber   | 12902-028-020 | 1       | 1  | 1               | 1   | 0. 5 |      |           |
| E 01-14          | O RING, 27×2                  | 91301-028-000 | -       | 1  | -               | -   | 0. 2 |      |           |
| E 01-15          | GASKET, cylinder stud         | 12261-028-000 | 1       | 1  | 1               | 1   | 0.9  |      |           |
| E 01-16          | O RING, 33.5×3                | 91302-200-000 | 2       | 2  | 2               | 2   | 0. 2 |      |           |
| E01-17           | CLIP, overflow tube           | 16245-046-000 | 1       | -  | 1               | 1   | 0.1  |      |           |
| E01-18           | GASKET, inlet pipe            | 17119-046-000 | 1       | -  | 1               | 1   | 0. 2 |      |           |
| E 01-52          | INSULATOR, inlet pipe         | 16212-046-000 | 1       | -  | -               | -   | 0.2  |      |           |
| E 01-19          | PIPE, inlet                   | 17111-046-020 | 1       | -  | 1               | 1   | 0.2  |      |           |
|                  |                               | 17111-052-000 | -       | 1  | -               | -   | 0.2  |      |           |
| E 01-20          | CLIP, high tension cord       | 32906-028-000 | 1       | 1  | 1               | 1   | 0.1  |      |           |
| E01-21           | WASHER, 8 mm                  | 90483-028-000 | 3       | 4  | 4               | 4   | 0.1  |      |           |
| E 01-22          | O RING, 7.2×2.2               | 91304-028-000 | -       | 1  | 7               | 1   | 0. 5 |      |           |
| 23               | BOLT, hex., 6×22              | 92000-06022   | 2       | -  | 2               | 2   |      |      |           |
|                  | BOLT, hex., 6×32              | 92000-06032   | -       | 2  | -               | -   |      |      |           |
| 24               | BOLT, stud, 6×30              | 92712-06030   | 2       | 2  | 2               | 2   |      |      |           |
| 25               | NUT, hex., 6 mm               | 94001-06000   | 2       | 2  | 4               | 2   |      |      |           |
| 26               | NUT, hex., 8 mm               | 94001-08000   | 3       | 4  | 6               | 6   |      |      |           |
| 27               | PIN, hollow, 10×14            | 94301-10014   | 2       | 2  | 2               | 2   |      |      |           |
| 28               | PIN, hollow, 10×20            | 94301-10020   | 1       | 7  | 1               | 1   |      |      |           |
| 29               | SCREW, cross., 6×20           | 93500-06020   | 3       | 3  | 3               | 3   |      |      |           |

Remarks: In the engine group C201 is same as CD 90.