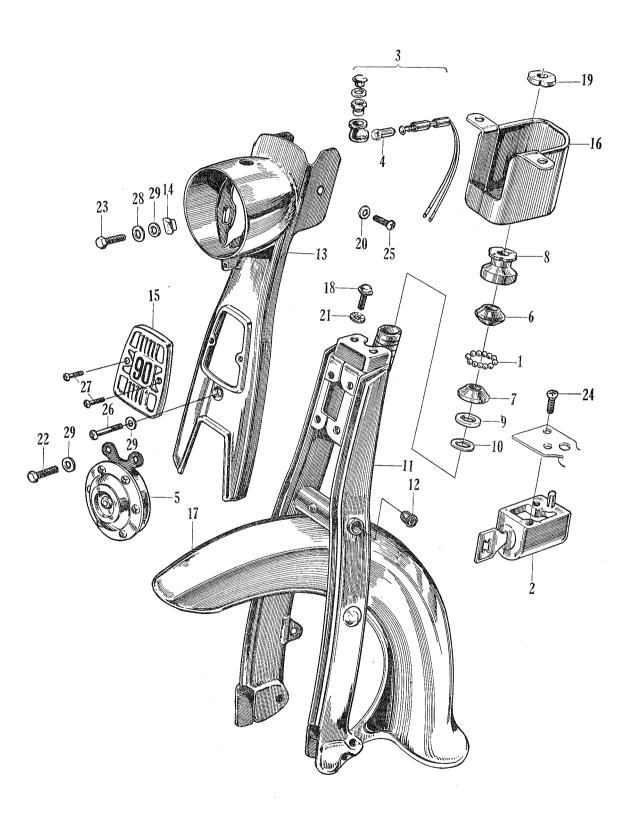

## E-1 Cylinder Cylinder Head

## E - 1 Cylinder · Cylinder Head

| Job No.          | Description                   | Part No.      | C<br>90 | CD | nit<br>CM<br>91 |     | FRT  | Labo | or Charge |
|------------------|-------------------------------|---------------|---------|----|-----------------|-----|------|------|-----------|
| E01-01           | GUARD, dust                   | 11911-046-000 | _       | -  | 1               | -   | 0. 2 |      |           |
| E 01-01          | MUDGUARD, engine              | 11911-053-000 | -       | -  | -               | 1   | 0.2  |      |           |
| $\mathbf{E}0102$ | CYLINDER                      | 12100-028-120 | 1       | 1  | 1               | 1   | 0.7  |      |           |
| E 01-03          | HEAD, cylinder                | 12200-028-090 | 1       | 1  | 1               | 1   | 1. 0 |      |           |
| E 01-04          | COVER, cylinder head          | 12301-028-000 | 1       | 1  | 1               | I   | 0.5  |      |           |
| E01-05           | COVER, rocker arm side        | 12331-028-010 | 1       | 1  | 1               | 1   | 0.2  |      |           |
| E01-06           | CAP, tappet adjusting hole    | 12361-028-000 | 2       | 2  | 2               | 2 . | 0. 1 |      |           |
| E 01-51          | GASKET, carburetor            | 16201-046-000 | 1       | -  | 1               | 1   | 0.3  |      |           |
| E01-07           | INSUATOR, carburetor          | 16211-046-000 | 1       | -  | 1               | 1   | 0.3  |      |           |
| E01-08           | GASKET, cylinder              | 12191-028-020 | 1       | 1  | 1               | 1   | 0.5  |      |           |
| E 01-09          | GASKET, cylinder head         | 12251-028-030 | 1       | 1  | 1               | 1   | 0.5  |      |           |
| E 01-10          | GASKET, cyilnder head cover   | 12391-028-000 | 1       | 1  | 1               | 1   | 0.5  |      |           |
| E01-11           | GASKET, rocker arm side cover | 12394-028-010 | 1       | 1  | 1               | 1   | 0.2  |      |           |
| E 01-12          | GASKET A, cam chain chamber   | 12901-028-020 | 1       | 1  | 7               | 1   | 0.5  |      |           |
| E 01-13          | GASKET B, cam chaim chamber   | 12902-028-020 | 1       | 1  | 1               | 1   | 0. 5 |      |           |
| E 01-14          | O RING, 27×2                  | 91301-028-000 | -       | 1  | -               | -   | 0. 2 |      |           |
| E 01-15          | GASKET, cylinder stud         | 12261-028-000 | 1       | 1  | 1               | 1   | 0.9  |      |           |
| E 01-16          | O RING, 33.5×3                | 91302-200-000 | 2       | 2  | 2               | 2   | 0. 2 |      |           |
| E01-17           | CLIP, overflow tube           | 16245-046-000 | 1       | -  | 1               | 1   | 0.1  |      |           |
| E01-18           | GASKET, inlet pipe            | 17119-046-000 | 1       | -  | 1               | 1   | 0. 2 |      |           |
| E 01-52          | INSULATOR, inlet pipe         | 16212-046-000 | 1       | -  | -               | -   | 0.2  |      |           |
| E 01-19          | PIPE, inlet                   | 17111-046-020 | 1       | -  | 1               | 1   | 0.2  |      |           |
|                  |                               | 17111-052-000 | -       | 1  | -               | -   | 0.2  |      |           |
| E 01-20          | CLIP, high tension cord       | 32906-028-000 | 1       | 1  | 1               | 1   | 0.1  |      |           |
| E01-21           | WASHER, 8 mm                  | 90483-028-000 | 3       | 4  | 4               | 4   | 0.1  |      |           |
| E 01-22          | O RING, 7.2×2.2               | 91304-028-000 | -       | 1  | 7               | 1   | 0. 5 |      |           |
| 23               | BOLT, hex., 6×22              | 92000-06022   | 2       | -  | 2               | 2   |      |      |           |
|                  | BOLT, hex., 6×32              | 92000-06032   | -       | 2  | -               | -   |      |      |           |
| 24               | BOLT, stud, 6×30              | 92712-06030   | 2       | 2  | 2               | 2   |      |      |           |
| 25               | NUT, hex., 6 mm               | 94001-06000   | 2       | 2  | 4               | 2   |      |      |           |
| 26               | NUT, hex., 8 mm               | 94001-08000   | 3       | 4  | 6               | 6   |      |      |           |
| 27               | PIN, hollow, 10×14            | 94301-10014   | 2       | 2  | 2               | 2   |      |      |           |
| 28               | PIN, hollow, 10×20            | 94301-10020   | 1       | 7  | 1               | 1   |      |      |           |
| 29               | SCREW, cross., 6×20           | 93500-06020   | 3       | 3  | 3               | 3   |      |      |           |

Remarks: In the engine group C201 is same as CD 90.