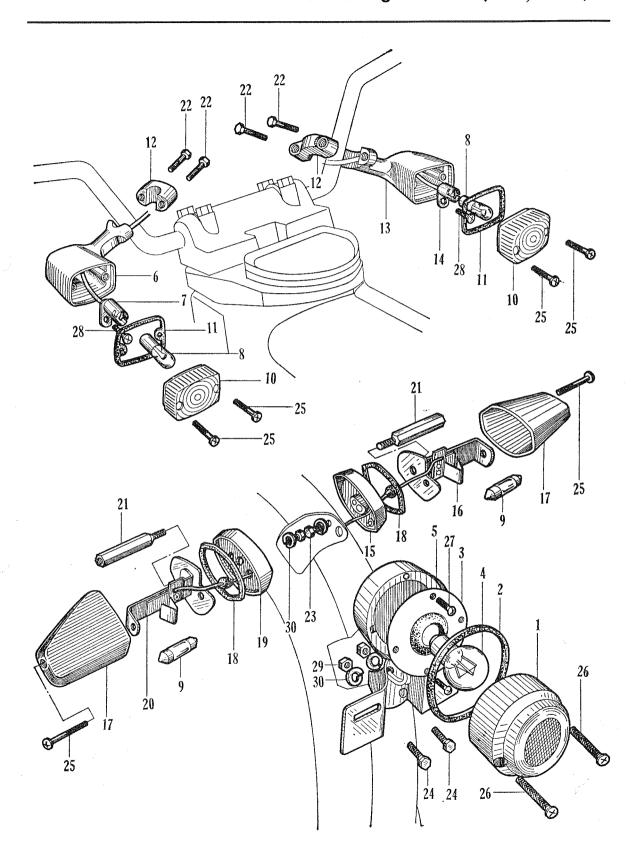

|                  |
| 26      | SCREW, cross., 3×35              | 93700-03035   | 2                |                  |
| 27      | SCREW, cross., 4×6               | 93700-04006   | 2                |                  |
| 28      | SCREW, cross., 5×8               | 93700-05008   | 2                |                  |
| 29      | NUT, hex., 6 mm                  | 94001-06000   | 2                |                  |
| 30      | WASHER, spring, 6 mm             | 94111-06000   | 4                |                  |
| Ramarka | The indicated discussion and a   |               |                  |                  |

Remarks: The indicated diagram and part numbers are of C 201, however, the Same Job No. and FRT shall be applied to CD 90.

## F-15 Tail Light·Winker (C201/CD90)





#### F-1 Handle (CM91)

| Job No. | Description                    | Part No.      | Unit<br>CM<br>91 | FRT | Labor Charge |                      |
|---------|--------------------------------|---------------|------------------|-----|--------------|----------------------|
| F 01-01 | CABLE, throttle                | 17910-046-000 | 1                | 0.2 |              |                      |
| F 01-02 | SPEEDOMETER ASSY               | 37200-034-600 | 1                | 0.3 |              |                      |
| F 01-03 | BULB, speedometer              | 34908-001-000 | 1                | 0.2 |              |                      |
| F 01-04 | SOCKET, speedometer            | 37203-001-000 | 1                | 0.2 |              |                      |
| F 01-05 | HANDLE, steering