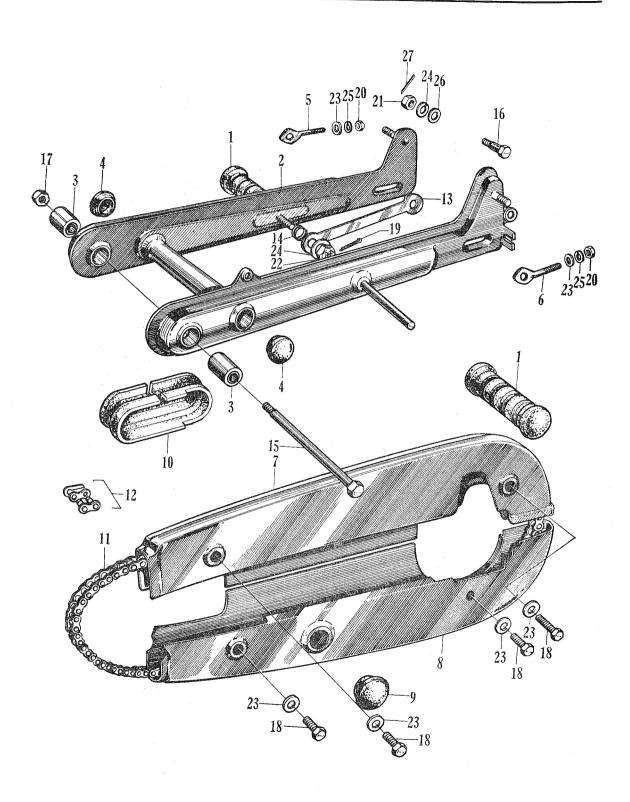

#### E - 7 Transmission

| Job No.                                                                                                    | Description                                                                                                                                                                                                                                                                                                                                 | Part No.                                                                                                                                                                                                 | U<br>C<br>90                                                      | nit<br>CM<br>91                       | FRT                                                                                          | Labor    | Charge                                       |
|------------------------------------------------------------------------------------------------------------|---------------------------------------------------------------------------------------------------------------------------------------------------------------------------------------------------------------------------------------------------------------------------------------------------------------------------------------------|----------------------------------------------------------------------------------------------------------------------------------------------------------------------------------------------------------|-------------------------------------------------------------------|---------------------------------------|----------------------------------------------------------------------------------------------|----------|----------------------------------------------|
| C90/                                                                                                       | CM91                                                                                                                                                                                                                                                                                                                                        |                                                                                                                                                                                                          |                                                                   |                                       |                                                                                              |          |                                              |
| E 07-01                                                                                                    | SHAFT, main, transmission                                                                                                                                                                                                                                                                                                                   | 23211-046-000                                                                                                                                                                                            | 1                                                                 | 1                                     | 2.3                                                                                          |          |                                              |
| $\mathbf{E}0702$                                                                                           | SHAFT, counter, transmission                                                                                                                                                                                                                                                                                                                | 23221-046-000                                                                                                                                                                                            | 1                                                                 | 1                                     | 2. 3                                                                                         |          |                                              |
| E 07-03                                                                                                    | GEAR, low, counter shaft                                                                                                                                                                                                                                                                                                                    | 23421-028-000                                                                                                                                                                                            | 1                                                                 | 1                                     | 2.3                                                                                          |          |                                              |
| E 07-04                                                                                                    | GEAR, second, main shaft                                                                                                                                                                                                                                                                                                                    | 23431-046-000                                                                                                                                                                                            | 1                                                                 | 1                                     | 2.3                                                                                          |          |                                              |
| $\mathbf{E}0705$                                                                                           | GEAR, second, counter shaft                                                                                                                                                                                                                                                                                                                 | 23441046000                                                                                                                                                                                              | 1                                                                 | 1                                     | 2.3                                                                                          |          |                                              |
| $\mathbf{E}0706$                                                                                           | GEAR, top, main shaft                                                                                                                                                                                                                                                                                                                       | 23471-046-000                                                                                                                                                                                            | 1                                                                 | 1                                     | 2.3                                                                                          |          |                                              |
| E 07-07                                                                                                    | SPROCKET, drive                                                                                                                                                                                                                                                                                                                             | 23801-028-000                                                                                                                                                                                            | 1                                                                 | 1                                     | 0.3                                                                                          |          |                                              |
| E 07-08                                                                                                    | PLATE, drive sprocket fixing                                                                                                                                                                                                                                                                                                                | 23811-028-000                                                                                                                                                                                            | -                                                                 | 1                                     | 0.3                                                                                          |          |                                              |
|                                                                                                            |                                                                                                                                                                                                                                                                                                                                             | 23811-028-000                                                                                                                                                                                            | 1                                                                 | -                                     | 0.3                                                                                          |          |                                              |
| E 07-09                                                                                                    | SHIFTER, transmission gear                                                                                                                                                                                                                                                                                                                  | 24201-046-000                                                                                                                                                                                            | . 1                                                               | 1                                     | 2. 3                                                                                         |          |                                              |
| E 07-10                                                                                                    | WASHER, thrust, 14 mm                                                                                                                                                                                                                                                                                                                       | 90451-001-000                                                                                                                                                                                            | 1                                                                 | 1                                     | 2. 3                                                                                         |          |                                              |
| E 07-11                                                                                                    | WASHER, spline, 18 mm                                                                                                                                                                                                                                                                                                                       | 90461-028-000                                                                                                                                                                                            | 1                                                                 | 1                                     | 2. 3                                                                                         |          |                                              |
| E 07-12                                                                                                    | CIR-CLIP, 18 mm                                                                                                                                                                                                                                                                                                                             | 90601-030-000                                                                                                                                                                                            | 1                                                                 | 1 .                                   | 2. 3                                                                                         |          |                                              |
| 13                                                                                                         | BOLT, hex., 6×10                                                                                                                                                                                                                                                                                                                            | 92000-06010                                                                                                                                                                                              | 2                                                                 | 2                                     |                                                                                              |          |                                              |
| E 07-14                                                                                                    | BEARING, ball, 6004                                                                                                                                                                                                                                                                                                                         | 96100-60040                                                                                                                                                                                              | 1                                                                 | 1                                     | 2. 3                                                                                         |          |                                              |
| E 07-15                                                                                                    | BEARING, ball, 6204                                                                                                                                                                                                                                                                                                                         | 96100-62040                                                                                                                                                                                              | 1                                                                 | 1                                     | 2. 3                                                                                         |          |                                              |
| Job No.                                                                                                    | P                                                                                                                                                                                                                                                                                                                                           |                                                                                                                                                                                                          | Ur                                                                | nit                                   |                                                                                              | <u> </u> | <u>,,,,,,,,,,,,,,,,,,,,,,,,,,,,,,,,,,,,,</u> |
|                                                                                                            | Description                                                                                                                                                                                                                                                                                                                                 | Part No.                                                                                                                                                                                                 | C D<br>90                                                         | CT<br>90                              | FRT                                                                                          | Labor    | Charge                                       |
|                                                                                                            | Description / CT90 / C201                                                                                                                                                                                                                                                                                                                   | Part No.                                                                                                                                                                                                 | CD                                                                | C T                                   | FRT                                                                                          | Labor    | Charge                                       |
| CD90/                                                                                                      |                                                                                                                                                                                                                                                                                                                                             | Part No. 23211-028-030                                                                                                                                                                                   | CD                                                                | C T                                   | FRT<br>2. 3                                                                                  | Labor    | Charge                                       |
| CD90/<br>E07-01                                                                                            | /CT90/C201                                                                                                                                                                                                                                                                                                                                  |                                                                                                                                                                                                          | C D<br>90                                                         | G T<br>90                             |                                                                                              | Labor    | Charge                                       |
| CD90/<br>E07-01<br>E07-02                                                                                  | CT90 C201 SHAFT, main, transmission                                                                                                                                                                                                                                                                                                         | 23211-028-030                                                                                                                                                                                            | C D<br>90                                                         | G T<br>90                             | 2. 3                                                                                         | Labor    | Charge                                       |
| CD90<br>E 07-01<br>E 07-02<br>E 07-03                                                                      | CT90 / C201 SHAFT, main, transmission                                                                                                                                                                                                                                                                                                       | 23211-028-030<br>23221-052-000                                                                                                                                                                           | 00<br>90<br>1                                                     | 0 T<br>90                             | 2. 3                                                                                         | Labor    | Charge                                       |
| CD90<br>E 07-01<br>E 07-02<br>E 07-03<br>E 07-04                                                           | CT90 C201 SHAFT, main, transmission SHAFT, counter, transmission. GEAR, low, counter shaft                                                                                                                                                                                                                                                  | 23211-028-030<br>23221-052-000<br>23421-028-000                                                                                                                                                          | CD<br>90                                                          | 1<br>1                                | 2. 3<br>2. 3<br>2. 3                                                                         | Labor    | Charge                                       |
| CD90,<br>E 07-01<br>E 07-02<br>E 07-03<br>E 07-04<br>E 07-05                                               | CT90 C201 SHAFT, main, transmission SHAFT, counter, transmission GEAR, low, counter shaft GEAR, second, main shaft                                                                                                                                                                                                                          | 23211-028-030<br>23221-052-000<br>23421-028-000<br>23431-052-010                                                                                                                                         | 0 90 90 1 1 1 1 1 1                                               | 1<br>1<br>1<br>1                      | 2. 3<br>2. 3<br>2. 3<br>2. 3                                                                 | Labor    | Charge                                       |
| CD90/<br>E07-01<br>E07-02<br>E07-03<br>E07-04<br>E07-05                                                    | CT90 C201  SHAFT, main, transmission  SHAFT, counter, transmission  GEAR, low, counter shaft  GEAR, second, main shaft  GEAR, second, counter shaft                                                                                                                                                                                         | 23211-028-030<br>23221-052-000<br>23421-028-000<br>23431-052-010<br>23441-052-010                                                                                                                        | 0 90 90 1 1 1 1 1 1 1 1 1 1 1 1 1 1 1 1                           | 1<br>1<br>1<br>1                      | 2. 3<br>2. 3<br>2. 3<br>2. 3<br>2. 3                                                         | Labor    | Charge                                       |
| CD90,<br>E 07-01<br>E 07-02<br>E 07-03<br>E 07-04<br>E 07-05<br>E 07-06<br>E 07-07                         | CT90 C201  SHAFT, main, transmission  SHAFT, counter, transmission  GEAR, low, counter shaft  GEAR, second, main shaft  GEAR, second, counter shaft  GEAR, third, main shaft                                                                                                                                                                | 23211-028-030<br>23221-052-000<br>23421-028-000<br>23431-052-010<br>23441-052-010<br>23451-052-000                                                                                                       | CD<br>90                                                          | 1<br>1<br>1<br>1<br>1                 | 2. 3<br>2. 3<br>2. 3<br>2. 3<br>2. 3<br>2. 3                                                 | Labor    | Charge                                       |
| CD90/<br>E07-01<br>E07-02<br>E07-03<br>E07-04<br>E07-05<br>E07-06<br>E07-07                                | CT90 C201  SHAFT, main, transmission  SHAFT, counter, transmission  GEAR, low, counter shaft  GEAR, second, main shaft  GEAR, second, counter shaft  GEAR, third, main shaft  GEAR, third, counter shaft                                                                                                                                    | 23211-028-030<br>23221-052-000<br>23421-028-000<br>23431-052-010<br>23441-052-010<br>23451-052-000<br>23461-052-000                                                                                      | CD<br>90                                                          | 1 1 1 1 1 1 1 1 1 1 1 1 1 1 1 1 1 1 1 | 2. 3<br>2. 3<br>2. 3<br>2. 3<br>2. 3<br>2. 3<br>2. 3                                         | Labor    | Charge                                       |
| CD90,<br>E 07-01<br>E 07-02<br>E 07-03<br>E 07-04<br>E 07-05<br>E 07-06<br>E 07-07<br>E 07-08              | CT90 C201  SHAFT, main, transmission  SHAFT, counter, transmission  GEAR, low, counter shaft  GEAR, second, main shaft  GEAR, second, counter shaft  GEAR, third, main shaft  GEAR, third, counter shaft  GEAR, top, main shaft                                                                                                             | 23211-028-030<br>23221-052-000<br>23421-028-000<br>23431-052-010<br>23441-052-010<br>23451-052-000<br>23461-052-000<br>23471-052-000                                                                     | CD 90                                                             | 1 1 1 1 1 1 1 1 1 1 1 1 1 1 1 1 1 1 1 | 2. 3<br>2. 3<br>2. 3<br>2. 3<br>2. 3<br>2. 3<br>2. 3<br>2. 3                                 | Labor    | Charge                                       |
| CD90/<br>E07-01<br>E07-02<br>E07-03<br>E07-04<br>E07-05<br>E07-06<br>E07-07<br>E07-09<br>E07-09            | SHAFT, main, transmission SHAFT, counter, transmission GEAR, low, counter shaft GEAR, second, main shaft GEAR, second, counter shaft GEAR, third, main shaft GEAR, third, main shaft GEAR, top, main shaft SPROCKET, drive                                                                                                                  | 23211-028-030<br>23221-052-000<br>23421-028-000<br>23431-052-010<br>23441-052-010<br>23451-052-000<br>23461-052-000<br>23471-052-000<br>23801-028-000                                                    | 1 1 1 1 1 1 1 1 1 1 1 1 1 1 1 1 1 1 1                             | 1 1 1 1 1 1 1 1 1 1 1 1 1 1 1 1 1 1 1 | 2. 3<br>2. 3<br>2. 3<br>2. 3<br>2. 3<br>2. 3<br>2. 3<br>2. 3                                 | Labor    | Charge                                       |
| E 07-01<br>E 07-02<br>E 07-03<br>E 07-04<br>E 07-05<br>E 07-06<br>E 07-07<br>E 07-08<br>E 07-09<br>E 07-10 | CT90 C201  SHAFT, main, transmission  SHAFT, counter, transmission  GEAR, low, counter shaft  GEAR, second, main shaft  GEAR, second, counter shaft  GEAR, third, main shaft  GEAR, third, counter shaft  GEAR, top, main shaft  SPROCKET, drive  PLATE, drive sprocket fixing                                                              | 23211-028-030<br>23221-052-000<br>23421-028-000<br>23431-052-010<br>23441-052-010<br>23451-052-000<br>23461-052-000<br>23471-052-000<br>23801-028-000<br>23811-206-000                                   | CD 90                                                             | 1 1 1 1 1 1 1 1 1 1 1 1 1 1 1 1 1 1 1 | 2. 3<br>2. 3<br>2. 3<br>2. 3<br>2. 3<br>2. 3<br>2. 3<br>0. 3                                 | Labor    | Charge                                       |
| E 07-01 E 07-02 E 07-03 E 07-04 E 07-05 E 07-06 E 07-07 E 07-08 E 07-09 E 07-10 E 07-11 E 07-12            | CT90 C201  SHAFT, main, transmission  SHAFT, counter, transmission  GEAR, low, counter shaft  GEAR, second, main shaft  GEAR, second, counter shaft  GEAR, third, main shaft  GEAR, third, counter shaft  SPROCKET, drive  PLATE, drive sprocket fixing  WASHER, spline, 18 mm                                                              | 23211-028-030<br>23221-052-000<br>23421-028-000<br>23431-052-010<br>23441-052-010<br>23451-052-000<br>23461-052-000<br>23471-052-000<br>23801-028-000<br>90461-028-000                                   | ED 90                                                             | 1 1 1 1 1 1 1 2                       | 2. 3<br>2. 3<br>2. 3<br>2. 3<br>2. 3<br>2. 3<br>2. 3<br>2. 3                                 | Labor    | Charge                                       |
|                                                                                                            | CT90 C201  SHAFT, main, transmission  SHAFT, counter, transmission  GEAR, low, counter shaft  GEAR, second, main shaft  GEAR, second, counter shaft  GEAR, third, main shaft  GEAR, third, counter shaft  SPROCKET, drive  PLATE, drive sprocket fixing  WASHER, spline, 18 mm  CIRCLP, 18 mm                                               | 23211-028-030<br>23221-052-000<br>23421-028-000<br>23431-052-010<br>23441-052-010<br>23451-052-000<br>23461-052-000<br>23471-052-000<br>23801-028-000<br>23811-206-000<br>90461-028-000<br>90601-030-000 | CD 90  1                                                          | 1 1 1 1 1 1 1 2 2 2                   | 2. 3<br>2. 3<br>2. 3<br>2. 3<br>2. 3<br>2. 3<br>2. 3<br>0. 3<br>0. 3<br>2. 3<br>2. 3<br>2. 3 | Labor    | Charge                                       |
| E07-01 E07-02 E07-03 E07-04 E07-05 E07-06 E07-07 E07-08 E07-10 E07-11 E07-11                               | CT90 C201  SHAFT, main, transmission  SHAFT, counter, transmission  GEAR, low, counter shaft  GEAR, second, main shaft  GEAR, second, counter shaft  GEAR, third, main shaft  GEAR, third, counter shaft  GEAR, top, main shaft  SPROCKET, drive  PLATE, drive sprocket fixing  WASHER, spline, 18 mm  CIRCLP, 18 mm  WASHER, thrust, 14 mm | 23211-028-030<br>23221-052-000<br>23421-028-000<br>23431-052-010<br>23441-052-010<br>23451-052-000<br>23461-052-000<br>23471-052-000<br>23801-028-000<br>90461-028-000<br>90601-030-000<br>90451-001-000 | ED 90<br>1<br>1<br>1<br>1<br>1<br>1<br>1<br>1<br>1<br>1<br>2<br>1 | 1 1 1 1 1 1 2 2 1                     | 2. 3<br>2. 3<br>2. 3<br>2. 3<br>2. 3<br>2. 3<br>2. 3<br>0. 3<br>2. 3<br>2. 3                 | Labor    | Charge                                       |

#### E - 7 Transmission