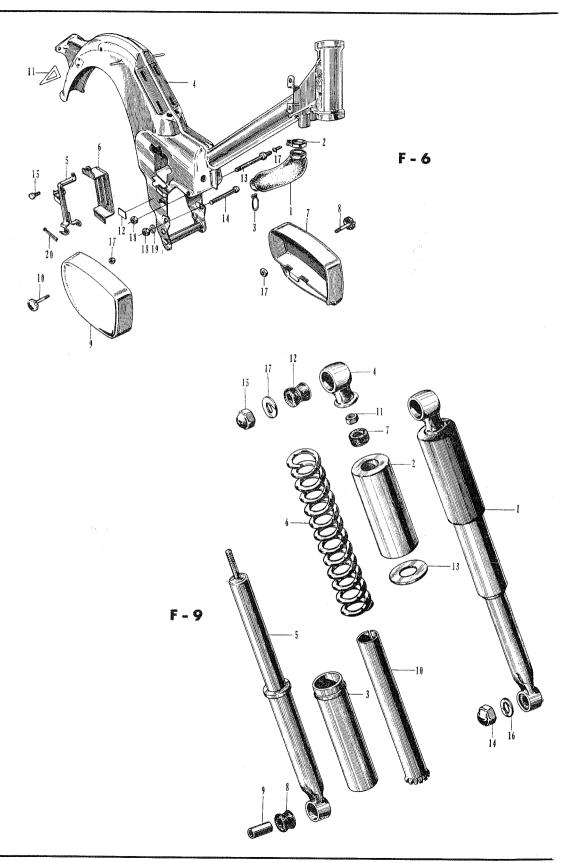

## E-1 Cylinder Cylinder Head

## E - 1 Cylinder · Cylinder Head

| Job No.          | Description                   | Part No.      | C<br>90 | CD | nit<br>CM<br>91 |     | FRT  | Labo | or Charge |
|------------------|-------------------------------|---------------|---------|----|-----------------|-----|------|------|-----------|
| E01-01           | GUARD, dust                   | 11911-046-000 | _       | -  | 1               | -   | 0. 2 |      |           |
| E 01-01          | MUDGUARD, engine              | 11911-053-000 | -       | -  | -               | 1   | 0.2  |      |           |
| $\mathbf{E}0102$ | CYLINDER                      | 12100-028-120 | 1       | 1  | 1               | 1   | 0.7  |      |           |
| E 01-03          | HEAD, cylinder                | 12200-028-090 | 1       | 1  | 1               | 1   | 1. 0 |      |           |
| E 01-04          | COVER, cylinder head          | 12301-028-000 | 1       | 1  | 1               | I   | 0.5  |      |           |
| E01-05           | COVER, rocker arm side        | 12331-028-010 | 1       | 1  | 1               | 1   | 0.2  |      |           |
| E01-06           | CAP, tappet adjusting hole    | 12361-028-000 | 2       | 2  | 2               | 2 . | 0. 1 |      |           |
| E 01-51          | GASKET, carburetor            | 16201-046-000 | 1       | -  | 1               | 1   | 0.3  |      |           |
| E01-07           | INSUATOR, carburetor          | 16211-046-000 | 1       | -  | 1               | 1   | 0.3  |      |           |
| E01-08           | GASKET, cylinder              | 12191-028-020 | 1       | 1  | 1               | 1   | 0.5  |      |           |
| E 01-09          | GASKET, cylinder head         | 12251-028-030 | 1       | 1  | 1               | 1   | 0.5  |      |           |
| E 01-10          | GASKET, cyilnder head cover   | 12391-028-000 | 1       | 1  | 1               | 1   | 0.5  |      |           |
| E01-11           | GASKET, rocker arm side cover | 12394-028-010 | 1       | 1  | 1               | 1   | 0.2  |      |           |
| E 01-12          | GASKET A, cam chain chamber   | 12901-028-020 | 1       | 1  | 7               | 1   | 0.5  |      |           |
| E 01-13          | GASKET B, cam chaim chamber   | 12902-028-020 | 1       | 1  | 1               | 1   | 0. 5 |      |           |
| E 01-14          | O RING, 27×2                  | 91301-028-000 | -       | 1  | -               | -   | 0. 2 |      |           |
| E 01-15          | GASKET, cylinder stud         | 12261-028-000 | 1       | 1  | 1               | 1   | 0.9  |      |           |
| E 01-16          | O RING, 33.5×3                | 91302-200-000 | 2       | 2  | 2               | 2   | 0. 2 |      |           |
| E01-17           | CLIP, overflow tube           | 16245-046-000 | 1       | -  | 1               | 1   | 0.1  |      |           |
| E01-18           | GASKET, inlet pipe            | 17119-046-000 | 1       | -  | 1               | 1   | 0. 2 |      |           |
| E 01-52          | INSULATOR, inlet pipe         | 16212-046-000 | 1       | -  | -               | -   | 0.2  |      |           |
| E 01-19          | PIPE, inlet                   | 17111-046-020 | 1       | -  | 1               | 1   | 0.2  |      |           |
|                  |                               | 17111-052-000 | -       | 1  | -               | -   | 0.2  |      |           |
| E 01-20          | CLIP, high tension cord       | 32906-028-000 | 1       | 1  | 1               | 1   | 0.1  |      |           |
| E01-21           | WASHER, 8 mm                  | 90483-028-000 | 3       | 4  | 4               | 4   | 0.1  |      |           |
| E 01-22          | O RING, 7.2×2.2               | 91304-028-000 | -       | 1  | 7               | 1   | 0. 5 |      |           |
| 23               | BOLT, hex., 6×22              | 92000-06022   | 2       | -  | 2               | 2   |      |      |           |
|                  | BOLT, hex., 6×32              | 92000-06032   | -       | 2  | -               | -   |      |      |           |
| 24               | BOLT, stud, 6×30              | 92712-06030   | 2       | 2  | 2               | 2   |      |      |           |
| 25               | NUT, hex., 6 mm               | 94001-06000   | 2       | 2  | 4               | 2   |      |      |           |
| 26               | NUT, hex., 8 mm               | 94001-08000   | 3       | 4  | 6               | 6   |      |      |           |
| 27               | PIN, hollow, 10×14            | 94301-10014   | 2       | 2  | 2               | 2   |      |      |           |
| 28               | PIN, hollow, 10×20            | 94301-10020   | 1       | 7  | 1               | 1   |      |      |           |
| 29               | SCREW, cross., 6×20           | 93500-06020   | 3       | 3  | 3               | 3   |      |      |           |

Remarks: In the engine group C201 is same as CD 90.