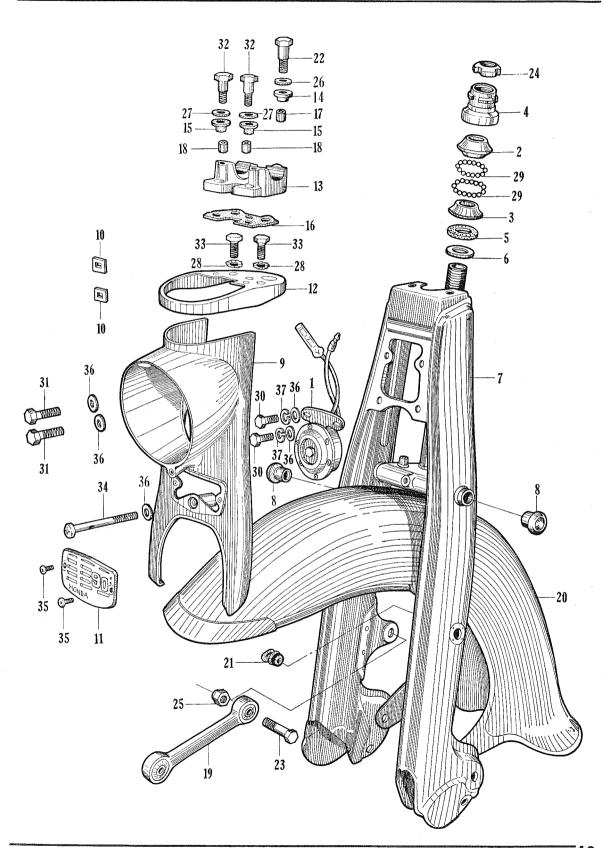

| 92000-06022    | 2             | 2               |      |              |
| 32       | BOLT, hex., 6×30                | 92000-06030    | 2             | 2               |      |              |
| 33       | BOLT, hex., 6×16                | 92000-08016    | 2             | 2               |      |              |
| 34       | SCREW, cross., 6×40             | 93500-06040    | 2             | 2               |      |              |
| 35<br>36 | SCREW, cross., 3×8              | 93700-03008    | 2             | 2               |      |              |
| 36<br>37 | WASHER spring 6 mm              | 94101-06000    |               | 5               |      |              |
|          | WASHER, spring, 6 mm            | 94111-06000    | 2             | 2               |      |              |



#### F-4 Fuel Tank/F-5 Frame Body · Seat (C201/CD90)



#### F-4 Fuel Tank / F-5 Frame Body · Seat (C201/CD90)

| Job No.                                                                                                                          | Description                                                                                                                                                                                                                                                                                                                                                                                                               | Part No.