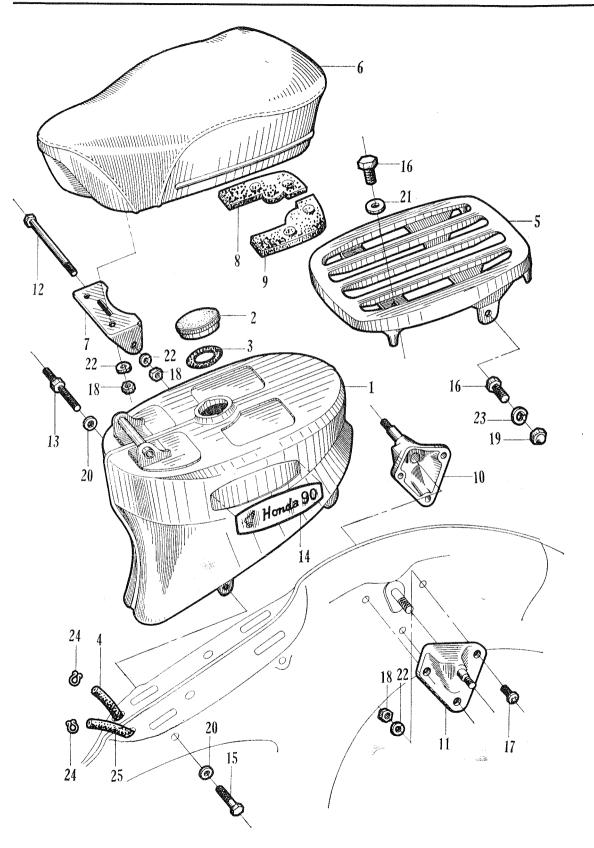

| 34      | WASHER, spring, 5 mm                        | 94111-05000   | 3                |                  |

Remarks: (\*) Refer to Parts List for color designation.

## F-3 Front Fork (CT90)



## F-4 Fuel Tank · Carrier (CT90)



## F-4 Fuel Tank · Carrier (CT90)

| Job No. | Description                     | Part No.      | Unit<br>CT<br>90 | FRT  | Labor Charge |
|---------|---------------------------------|---------------|------------------|------|--------------|
| F 04-01 | TANK, fuel                      | 17500-001-822 | 1                | 0. 4 |              |
| F 04-02 | CAP, fuel filler                | 17620-001-000 | 1                | 0. 1 |              |
| F 04-03 | GASKET, fuel filler cap         | 17631-001-000 | 1                | 0. 1 |              |
| F 04-04 | TUBE, fuel reserve              | 17631-046-000 | 1                | 0. 2 |              |
| F 04-05 | CARRIER, luggage                | 81200-033-000 | 1                | 0.1  |              |
| F 04-51 | CARRIER, large