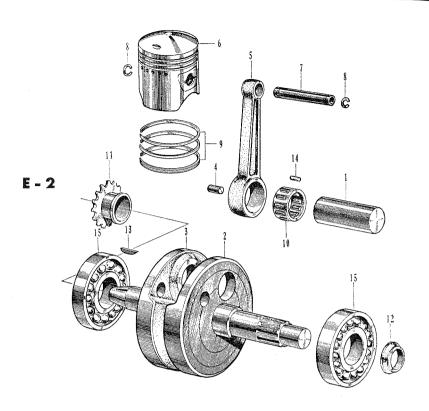

# E-2 Crankshaft · Piston / E-3 Camshaft · Valve

| Job No.                | Description                                  | Part No.                       |   | C |       | t<br>M CT<br>1 90 | FRT                                     | Labor        | · Charge             |
|------------------------|----------------------------------------------|--------------------------------|---|---|-------|-------------------|-----------------------------------------|--------------|----------------------|
| E - 2                  |                                              |                                |   |   |       |                   |                                         |              |                      |
| E 02-00                | CRANKSHAFT ASSY                              | 13000-028-040                  | 1 |   | 1     | 1 1               | 2. 9                                    |              |                      |
| E 02-01                | PIN, crank                                   | 13381-028-000                  | 1 |   | ı     | 1 1               | 1. 0                                    |              |                      |
| E 02-02                | CRANKSHAFT, right                            | 13310-028-070                  | 1 | 1 |       | 1 1               | 2. 9                                    |              |                      |
| E 02-03                | CRANKSHAFT, left                             | 13321-028-060                  | 1 | 1 |       | 1 1               | 2. 9                                    |              |                      |
| E 02-04                | PLUG, crank pin sealing                      | 90811-030-000                  | - | 1 |       | 1                 | 2. 9                                    |              |                      |
| E 02-05                | ROD, connecting                              | 13201-216-000                  | _ | 1 | 1     | 1                 | 2. 9                                    |              |                      |
|                        |                                              | 13201-028-000                  |   |   |       |                   | 2. 9                                    |              |                      |
| E 02-06                | PISTON (STD)                                 | 13101-028-050                  |   |   |       | 1                 | 1. 0                                    |              |                      |
| E 02-07                | PIN, piston                                  | 13111-221-000                  |   |   |       | 1                 | 1. 0                                    |              |                      |
| E 02-08                | CLIP, piston pin                             | 13115-200-000                  |   |   |       | . 2               | 1.0                                     |              |                      |
| E 02-09                | RING SET, piston (STD)                       | 13010-028-020                  | 1 |   |       | . 2               | 1.0                                     |              |                      |
| E 02-10                | RETAINER, roller                             | 13211-028-000                  |   |   |       | 1                 | 2. 9                                    |              |                      |
| E 02-11                | SPROCKET, timing                             | 14311-028-010                  |   |   |       | 1                 | 2. 9                                    |              | ***                  |
| E 02-12                | COLLAR, 20 mm                                | 22911-028-000                  |   |   |       | -                 |                                         |              |                      |
|                        |                                              | 22911-046-000                  |   |   |       | 1                 | 0. 7<br>0. 7                            |              |                      |
| E 02-13                | KEY, woodruff, 4 mm                          | 90741-253-000                  |   |   |       | 1                 | 0. 7                                    |              |                      |
| E 02-14                | ROLLER, 2.5×10                               | 91101-001-030                  |   |   |       | 24                | 2. 9                                    |              |                      |
| $\mathbf{E}0215$       | BEARING, ball, 6305                          | 96100-63050                    | 2 | 2 | 2     | 2                 | 2. 9                                    |              |                      |
|                        |                                              | ****************************** |   |   | ***** | 322240H3          | *************************************** | ************ | SEPPORPLEAXOLULDEES. |
| <b>E - 3</b><br>E03-01 | GUIDE, inlet valve                           | 10001 000 040                  | _ |   | _     |                   |                                         |              |                      |
| E03-02                 | GUIDE, exhaust valve                         | 12021-028-340                  |   |   |       |                   | 0.9                                     |              |                      |
| E 03-03                | CAMSHAFT                                     | 12023-028-330<br>14101-052-000 |   | 1 | 1     | 1                 | 0.9                                     |              |                      |
| E 03-04                | ARM, valve rocker                            | 14431-028-010                  |   | 2 | 1     | 1<br>2            | 0. 7<br>0. 5                            |              |                      |
| E 03-05                | SCREW, tappet adjusting                      | 90012-200-000                  |   |   | 2     |                   | 0. 2                                    |              |                      |
| $\mathbf{E}03-06$      | SHAFT, rocker arm                            | 14451-028-010                  | 2 | 2 | 2     | 2                 | 0.5                                     |              |                      |
| E 03-07                | VALVE, inlet                                 | 14711-028-000                  | 1 | 1 | 1     | 1                 | 0.9                                     |              |                      |
| E 03-08<br>E 03-09     | VALVE, exhaust                               | 14721-028-600                  | 1 | 1 | 1     | 1                 | 0.9                                     |              |                      |
| E 03-10                | SPRING, outer, valve                         | 14751-028-010                  | 2 |   | 2     | 2                 | 0.9                                     |              |                      |
| E03-11                 | RETAINER, valve spring                       | 14761-028-020<br>14771-030-000 | 2 | 2 | 2     | 2                 | 0.9                                     |              |                      |
| E 03-12                | SEAT, inner, valve spring (for exhaust side) | 14776-028-000                  | 1 | 1 | 2     | 2<br>1            | 0. 9<br>0. 9                            |              |                      |
| E 03-13                | COTTER, valve                                | 14781-001-010                  | 4 | 4 | 4     | 4                 | 0. 9                                    |              |                      |
| E 03-14                | PIN, dowel, 3×5.2                            | 30905-216-000                  | 1 | 1 | 1     | 1                 | 0. 2                                    |              |                      |
| E03-15                 | NUT, tappet adjusting                        | 90206-001-000                  | 2 | 2 | 2     | 2                 | 0. 2                                    |              |                      |
| · E03–16               | PLUG, spark                                  | 98066-56713                    | - | 1 | 1     | 1                 | 0.1                                     |              |                      |
| 17                     | BOLT, hex., 6×10                             | 98066-56714<br>92000-06010     | 1 | - | -     | -                 | 0. 1                                    |              |                      |
|                        | SEAL, valve stem (for exhaust side)          | 14730-028-000                  | 2 | 2 | 2     | 2                 |                                         |              |                      |
|                        | CAP, valve stem seal (for exhaust side)      | 14731-028-000                  | - |   | _     | 1                 |                                         |              |                      |

## E - 2 Crankshaft · Piston / E - 3 Camshaft · Valve

E - 4 Cam Chain Chain Tensioner / E - 5 Crankcase · Cylinder Stud