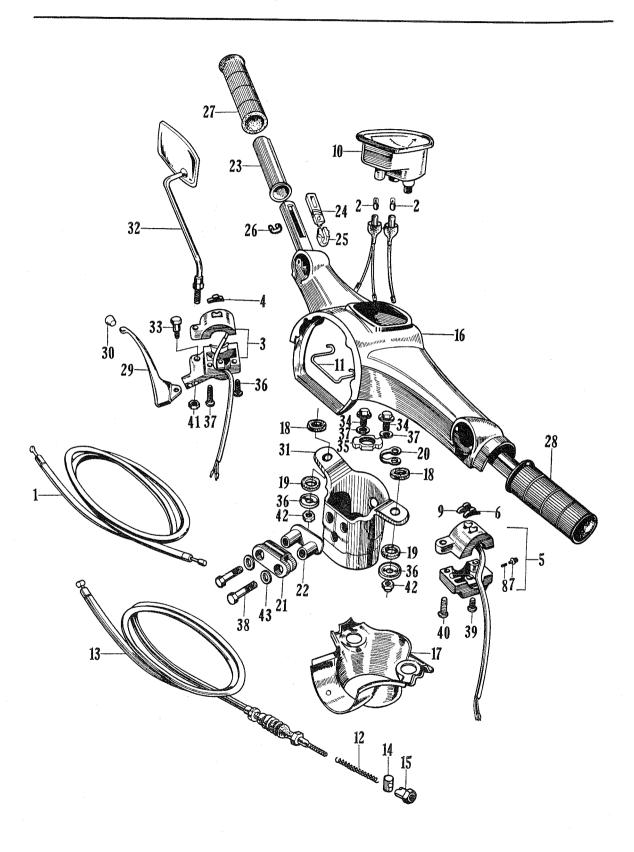

## E-1 Cylinder Cylinder Head

## E - 1 Cylinder · Cylinder Head

| Job No.          | Description                   | Part No.      | C<br>90 | CD | nit<br>CM<br>91 |     | FRT  | Labo | or Charge |
|------------------|-------------------------------|---------------|---------|----|-----------------|-----|------|------|-----------|
| E01-01           | GUARD, dust                   | 11911-046-000 | _       | -  | 1               | -   | 0. 2 |      |           |
| E 01-01          | MUDGUARD, engine              | 11911-053-000 | -       | -  | -               | 1   | 0.2  |      |           |
| $\mathbf{E}0102$ | CYLINDER                      | 12100-028-120 | 1       | 1  | 1               | 1   | 0.7  |      |           |
| E 01-03          | HEAD, cylinder                | 12200-028-090 | 1       | 1  | 1               | 1   | 1. 0 |      |           |
| E 01-04          | COVER, cylinder head          | 12301-028-000 | 1       | 1  | 1               | I   | 0.5  |      |           |
| E01-05           | COVER, rocker arm side        | 12331-028-010 | 1       | 1  | 1               | 1   | 0.2  |      |           |
| E01-06           | CAP, tappet adjusting hole    | 12361-028-000 | 2       | 2  | 2               | 2 . | 0. 1 |      |           |
| E 01-51          | GASKET, carburetor            | 16201-046-000 | 1       | -  | 1               | 1   | 0.3  |      |           |
| E01-07           | INSUATOR, carburetor          | 16211-046-000 | 1       | -  | 1               | 1   | 0.3  |      |           |
| E01-08           | GASKET, cylinder              | 12191-028-020 | 1       | 1  | 1               | 1   | 0.5  |      |           |
| E 01-09          | GASKET, cylinder head         | 12251-028-030 | 1       | 1  | 1               | 1   | 0.5  |      |           |
| E 01-10          | GASKET, cyilnder head cover   | 12391-028-000 | 1       | 1  | 1               | 1   | 0.5  |      |           |
| E01-11           | GASKET, rocker arm side cover | 12394-028-010 | 1       | 1  | 1               | 1   | 0.2  |      |           |
| E 01-12          | GASKET A, cam chain chamber   | 12901-028-020 | 1       | 1  | 7               | 1   | 0.5  |      |           |
| E 01-13          | GASKET B, cam chaim chamber   | 12902-028-020 | 1       | 1  | 1               | 1   | 0. 5 |      |           |
| E 01-14          | O RING, 27×2                  | 91301-028-000 | -       | 1  | -               | -   | 0. 2 |      |           |
| E 01-15          | GASKET, cylinder stud         | 12261-028-000 | 1       | 1  | 1               | 1   | 0.9  |      |           |
| E 01-16          | O RING, 33.5×3                | 91302-200-000 | 2       | 2  | 2               | 2   | 0. 2 |      |           |
| E01-17           | CLIP, overflow tube           | 16245-046-000 | 1       | -  | 1               | 1   | 0.1  |      |           |
| E01-18           | GASKET, inlet pipe            | 17119-046-000 | 1       | -  | 1               | 1   | 0. 2 |      |           |
| E 01-52          | INSULATOR, inlet pipe         | 16212-046-000 | 1       | -  | -               | -   | 0.2  |      |           |
| E 01-19          | PIPE, inlet                   | 17111-046-020 | 1       | -  | 1               | 1   | 0.2  |      |           |
|                  |                               | 17111-052-000 | -       | 1  | -               | -   | 0.2  |      |           |
| E 01-20          | CLIP, high tension cord       | 32906-028-000 | 1       | 1  | 1               | 1   | 0.1  |      |           |
| E01-21           | WASHER, 8 mm                  | 90483-028-000 | 3       | 4  | 4               | 4   | 0.1  |      |           |
| E 01-22          | O RING, 7.2×2.2               | 91304-028-000 | -       | 1  | 7               | 1   | 0. 5 |      |           |
| 23               | BOLT, hex., 6×22              | 92000-06022   | 2       | -  | 2               | 2   |      |      |           |
|                  | BOLT, hex., 6×32              | 92000-06032   | -       | 2  | -               | -   |      |      |           |
| 24               | BOLT, stud, 6×30              | 92712-06030   | 2       | 2  | 2               | 2   |      |      |           |
| 25               | NUT, hex., 6 mm               | 94001-06000   | 2       | 2  | 4               | 2   |      |      |           |
| 26               | NUT, hex., 8 mm               | 94001-08000   | 3       | 4  | 6               | 6   |      |      |           |
| 27               | PIN, hollow, 10×14            | 94301-10014   | 2       | 2  | 2               | 2   |      |      |           |
| 28               | PIN, hollow, 10×20            | 94301-10020   | 1       | 7  | 1               | 1   |      |      |           |
| 29               | SCREW, cross., 6×20           | 93500-06020   | 3       | 3  | 3               | 3   |      |      |           |

Remarks: In the engine group C201 is same as CD 90.