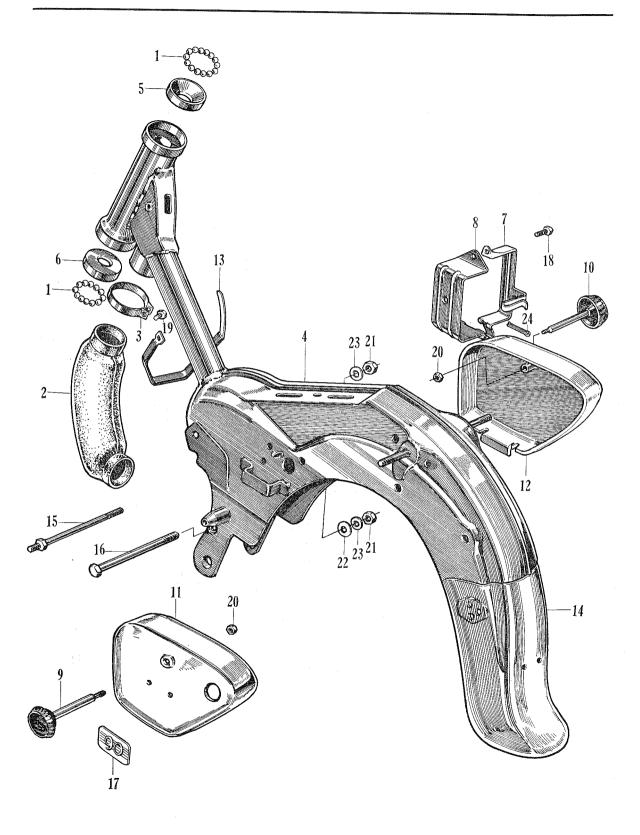

| 11               |      |              |
| 21                       | NUT, hex., 8 mm                 | 94001-08000   | 2                |      |              |
| 22                       | WASHER, flat, 6 mm              | 94101-06000   | 8                |      |              |
| 23                       | WASHER, spring, 6 mm            | 94111-06000   | 11               |      |              |
| 24                       | WASHER, spring, 8 mm            | 94111-08000   | 2                |      |              |
| 25                       | CLIP, fuel tube, 5 mm           | 95002-50000   | 2                |      |              |
| 26                       | TUBE, fuel, 5×450               | 95001-50450   | 1                |      |              |

## F-4 Fuel Tank · Seat (CM91)





## F-5 Frame Body (CM91)

| Job No.          | Description                  | Part No.      | Unit<br>CM<br>91 | FRT  | Labor Charge |
|------------------|------------------------------|---------------|------------------|------|--------------|
| F 05-01          | BALL, steel, 3/16"           | 96211-06000   | 42               | 0.5  |              |
| F 05-02          | TUBE, air cleaner connecting | 17253-046-000 | 1                | 0.2  |              |
| F 05-03          | BAND, air cleaner connecting | 17255-045-000 | 1                | 0. 1 |              |
| F 05-04          | BODY, frame                  | 50100-046-000 | 1                | 6.5  |              |
| F 05-05          | RACE, steering top ball      | 50301-030-305 | 1                | 1.4  |              |
| F 05-06