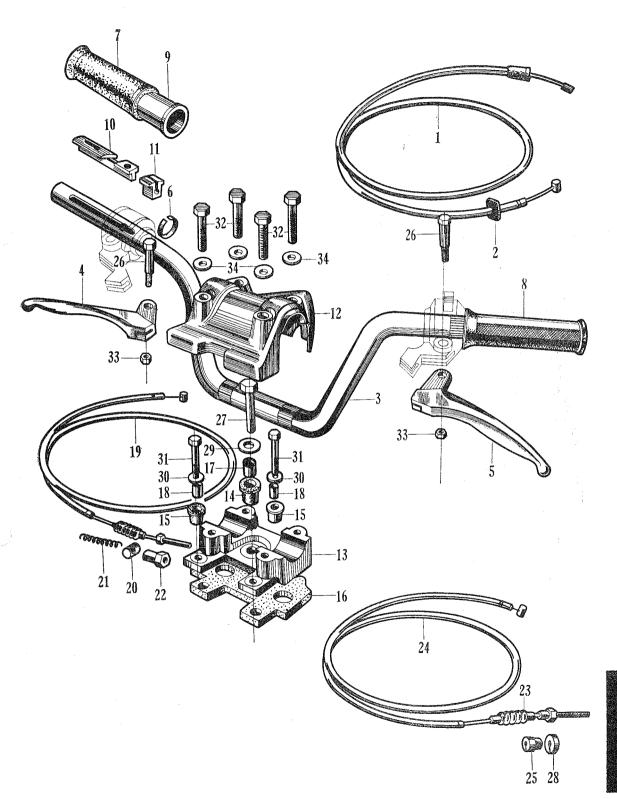

|
| 28               | NUT, fixing                      | 90321-001-810 | 1                |      |              |
| 29               | WASHER A, handle holder setting  | 90524-030-000 | 1                |      |              |
| 30               | WASHER B, handle holder setting  | 90525-030-000 | 2                |      |              |
| 31               | BOLT, hex., 6×25                 | 92000-06025   | 2                |      |              |
| 32               | BOLT, hex., 6×28                 | 92000-0602802 | 4                |      |              |
| 33               | NUT, hex., 6 mm                  | 94001-06000   | 2                |      |              |
| 34               | WASHER, flat, 6 mm               | 94101-06000   | 4                |      |              |





## F-2 Front Cushion (CT90)

| Job No.            | Description                           | Part No.      | Unit<br>CT<br>90 | FRT  | Labor | Charge                                  |
|--------------------|---------------------------------------|---------------|------------------|------|-------|-----------------------------------------|
| F 02-01            | COLLAR, front arm pivot               | 51331-001-000 | 1                | 0.6  |       |                                         |
| F 02-02            | DUST-SEAL, front arm pivot            | 51332-001-000 | 2                | 0.6  |       |                                         |
| F 02-03            | CAP, front arm pivot dust-seal        | 51333-001-000 | 2                | 0.6  |       | ali e