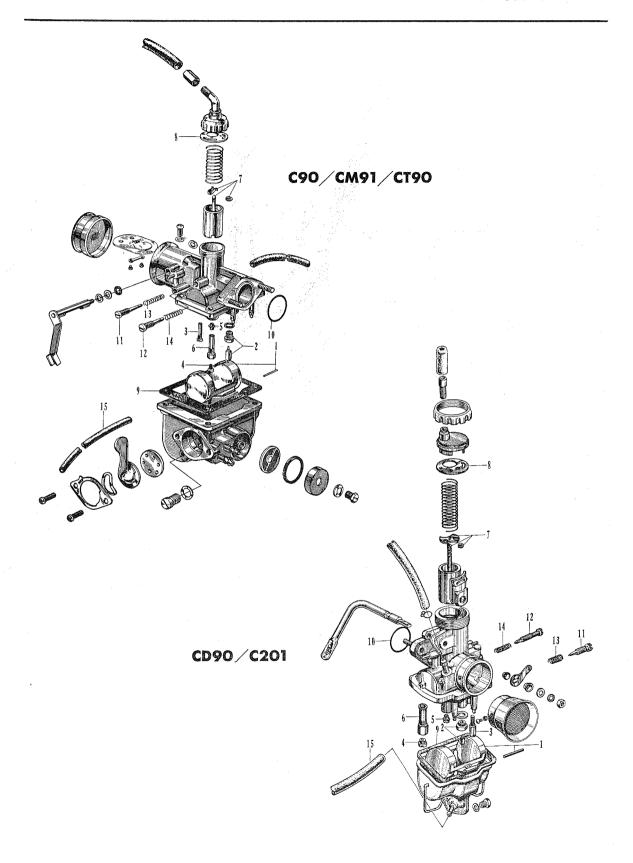

ASSY.  VALVE SET, float  JET, slow.  JET, main  JET, needle  HOLDER, needle jet. NEEDLE SET, jet  SEAL, top.  GASKET, float chamber  O RING. SCREW, air.  SCREW, throttle stop.  SPRING, air screw  SPRING, throttle stop. | 16100-052-000<br>16122-202-004<br>16122-028-005<br>16123-011-004<br>16125-028-051<br>99130-04004<br>99130-15005<br>99102-09004<br>99112-08705<br>16133-052-005<br>16139-052-004<br>16151-052-004<br>16151-052-004<br>16172-020-004<br>16172-020-004<br>16172-028-005<br>16176-001-004<br>16162-202-004<br>16162-030-005<br>16163-028-005<br>16163-028-004<br>16163-028-015<br>16181-202-004                                   | CD<br>90<br>1<br>1<br>1<br>1<br>1<br>1<br>1<br>1<br>1<br>1<br>1<br>1<br>1<br>1<br>1<br>1<br>1<br>1 | 0. 4<br>0. 5<br>0. 5 | Labor Charge |

#### E-13 Carburetor





## F-1 Steering Handle (C90)

| Job No.  | Description                         | Part No.          | Unit<br>C<br>90 | FRT  | Labor Charge |
|----------|-------------------------------------|-------------------|-----------------|------|--------------|
| F 01-01  | CABLE, throttle                     | 17910-046-020     | 1               | 0.2  |              |
| F 01-02  | BULB, speedometer                   | 34908-001-000     | 2               | 0.2  |              |
| F 01-03  | SWITCH ASSY., winker                | 35251-041-000     | 1               | 0.4  |              |
| F 01-04  | KNOB, winker switch                 | 35253-259-300     | 1               | 0.2  |              |
| F01-05   | SWITCH ASSY., horn button & lighing | 35300-041-691     | 1               | 0.2  |