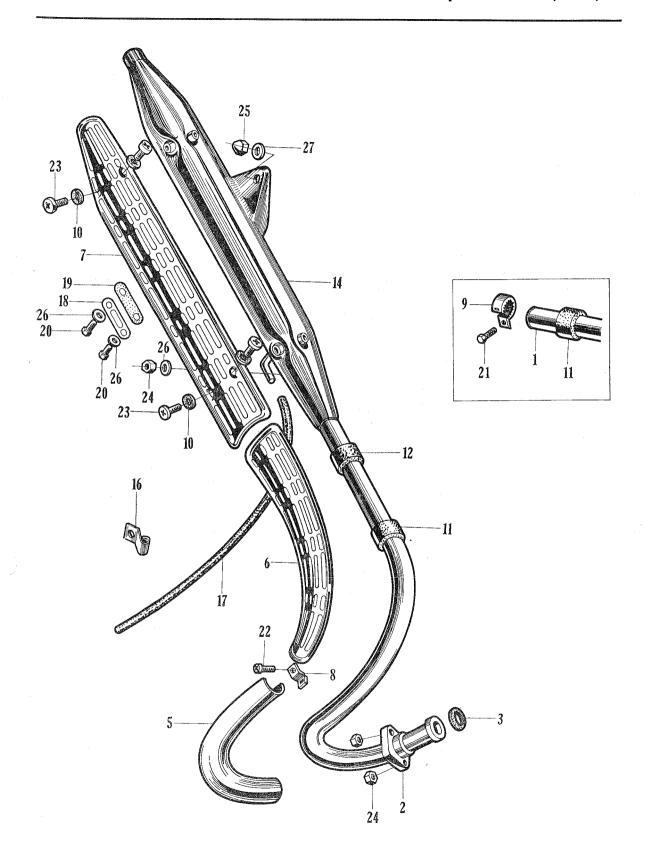

# E - 4 Cam Chain $\cdot$ Chain Tensioner / E - 5 Crankcase $\cdot$ Cylinder Stud

| Job No.        | Description                | Part No.                        |          | CD     | nit<br>CM<br>91 |           | FRT                       | Labo          | r Charge           |
|----------------|----------------------------|---------------------------------|----------|--------|-----------------|-----------|---------------------------|---------------|--------------------|
| E = 4          |                            |                                 |          |        |                 |           |                           |               |                    |
| E 04-01        | SPROCKET, cam              | 14321-028-000                   | 1        | 1      | 1               | 1         | 1.0                       |               |                    |
| E 04-02        | CHAIN, cam                 | 14401-028-003                   | 1        | 1      | 1               | 1         | 1.0                       |               |                    |
| E 04-03        | ROLLER, cam chain guide    | 14610-028-010                   | 1        | 1      | 1               | 1         | 1. 1                      |               | * *                |
| E 04-04        | PIN, guide roller          | 14615-035-000                   | 1        | 1      | 1               | 1         | 1.1                       |               | **                 |
| E 04-05        | TENSIONER, cam chain       | 14500-028-000                   | 1        | 1      | 1               | 1         | 1.0                       |               |                    |
| E 04-06        | SPRING, tensioner          | 14541-028-020                   | 1        | 1      | 1               | 1         | 0.2                       |               |                    |
| E 04-07        | ROD, tensioner push        | 14552-028-020                   | 1        | 1      | 1               | 1         | 0. 2                      |               |                    |
| <b>E</b> 04-08 | CUSHION tensioner          | 14561-028-010                   | 1        | 1      | 1               | 1         | 0.2                       |               |                    |
| E 04-09        | PLATE A, tensioner setting | 14592-028-010                   | 1        | 1      | 1               | 1         | 0.5                       |               |                    |
| E 04-10        | PLATE B, tensioner setting | 14593-028-010                   | 2        | 2      | 2               | 2         | 0.5                       |               |                    |
| E04-11         | SPROCKET, cam chain guide  | 14670-028-000                   | 1        | 1      | 1               | 1         | 1.4                       |               |                    |
| E 04-12        | STRAINER, oil damper       | 14591-035-000                   | 1        | 1      | 1               | 1         | 0.2                       |               |                    |
| E 04-13        | BOLT, sealing, 14 mm       | 90081-035-000                   | 1        | 1      | 1               | 1         | 0.3                       |               |                    |
| E 04-14        | WASHER, 8 mm               | 90481-035-000                   | ī        | 1      | 1               | 1         | 1. 1                      | **            |                    |
| E 04-15        | WASHER, sealing, 14 mm     | 90441-035-000                   | 1        | 1      | 1               | 1         | 0. 3                      |               |                    |
| 16             | BOLT, hex., 6×10           | 92000-06010                     | 3        | 3      | 3               | 3         |                           |               |                    |
| E - 5          |                            | ******************************* | ******** | ****** | 111161          | .,,,,,,,, | <b>4235547 1</b> 12547821 | 8±2#0686F*### | 1234256X70406D8CG1 |
| E 05-01        | CRANKCASE, right           | 11100-052-020                   | 1        | 1      | 1               | 1         | 2. 4                      |               |                    |
| E 05-02        | GASKET, crankcase          | 11191-052-000                   | 1        | 1      | 1               | 1         | 1.9                       |               |                    |
| <b>E</b> 05-03 | CRANKCASE, left            | 11200-052-000                   | 1        | -      | 1               | 1         | 2.4                       |               |                    |
|                |                            | 11200-052-303                   | -        | I      | -               |           | 2. 4                      |               |                    |
| E 05-04        | SCREEN, oil filter         | 15421-035-010                   | 1        | 1      | 1               | 1         | 0.2                       |               |                    |
| E 05-05        | BOLT A, cylinder stud      | 90031-028-010                   | 2        | 2      | 1               | 2         | 0.9                       |               |                    |
| E 05-06        | BOLT B, cylinder stud      | 90032-028-020                   | 2        | 2      | 1               | 2         | 0.9                       |               | •                  |
| E 05-07        | BOLT C, cylinder stud      | 90033-046-000                   | -        | _      | 1               | -         | 0.9                       |               |                    |
| E 05-08        | BOLT D, cylinder stud      | 90034-046-000                   | -        | -      | 1               | -         | 0.9                       |               |                    |
| E 05-09        | GASKET, drain plug         | 90407-231-000                   | 1        | 1      | 1               | 1         | 0.1                       |               |                    |
| E 05-10        | PLUG, drain, 12 mm         | 92800-12000                     | 1        | 1      | 1               | 1         | 0.1                       |               |                    |
| 11             | SCREW, cross., 6×40        | 93500-06040                     | 9        | 9      | 9               | 9         |                           |               |                    |
| 12             | PIN, hollow, 10×40         | 94301-10014                     |          | 2      | 2               | 2         |                           |               |                    |
| E 05-13        | OIL SEAL, 20-34-7          | 91201-030-000                   | -        | 1      | 1               | 1         | 2.6                       |               |                    |
| E 05-14        | BEARING, ball, 6004        | 96100-60040                     | 1        | 1      | 1               | . 1       | 2. 4                      |               | ŧ,                 |
| E 05-15        | BEARING, ball, 6204        | 96100-62040                     | 1        | 1      | 1               | 1         | 2. 4                      |               |                    |
|                |                            |                                 |          |        |                 |           |                           |               | įŧ                 |