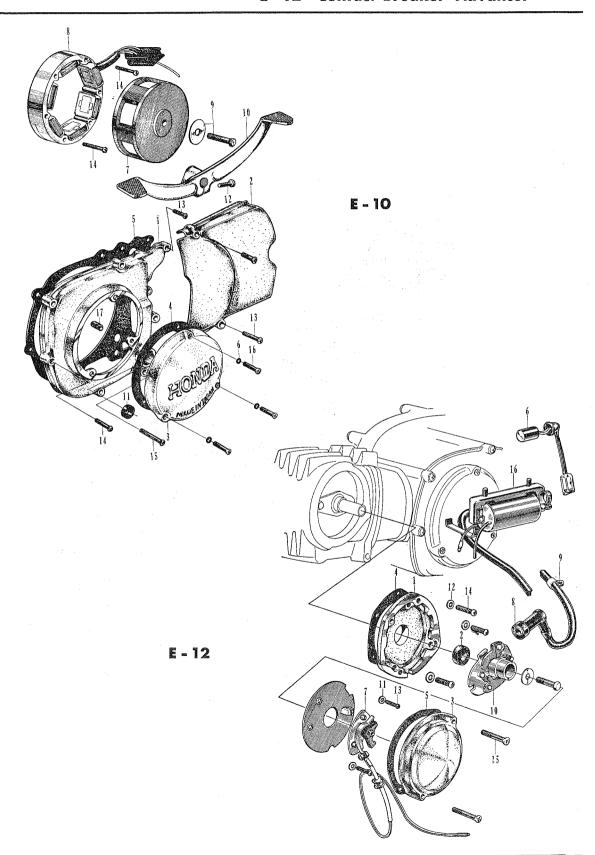

# E-6(1) Clutch (C90/CM91/CT90)

| Job No.           | Description                 | Part No.      | C<br>9( | C  | nit<br>M CT<br>1 90 | FRT | Labor Charge |
|-------------------|-----------------------------|---------------|---------|----|---------------------|-----|--------------|
| E 06-01           | CLUTCH OUTER                | 22101-046-020 | 1       |    | 1 1                 | 0.6 |              |
| <b>E</b> 06-02    | DISK, clutch friction       | 22201-033-010 | 3       |    | 3 3                 | 0.6 |              |
| E 06-03           | PLATE A, clutch             | 22311-033-000 | 1       |    | 1 1                 | 0.6 |              |
| E 06-04           | PLATE B, clutch             | 22321-033-000 | 1       | Ī  | 1 1                 | 0.6 |              |
| E 06-05           | PLATE C, clutch             | 22331-033-000 | 2       | 2  | 2 2                 | 0.6 |              |
| $\mathbf{E}06-06$ | WEIGHT, clutch              | 22531-033-010 | 24      | 24 | 24                  | 0.6 |              |
| E 06-07           | CLUTCH CENTER               | 22121-033-000 | 1       | 1  | 1                   | 0.5 |              |
| E06-08            | PLATE, drive                | 22511-046-000 | 1       | 1  | 1                   | 0.6 |              |
| E 06-09           | GEAR, drive                 | 23111-033-000 | 1       | 1  | 1                   | 0.5 |              |
| E 06-10           | SPRING, clutch              | 22401-033-020 | 4       | 4  | 4                   | 0.6 |              |
| E 06-11           | SPRING, clutch free         | 22411-046-000 | 4       | 4  | -                   | 0.6 |              |
|                   |                             | 22411-033-000 | -       | -  | 4                   | 0.6 |              |
| E 06-12           | RING, center, clutch weight | 22535-033-000 | 1       | 1  | 1                   | 0.6 |              |
| E 06-13           | RING, clutch weight stopper | 22536-033-000 | 1       | 1  | 1                   | 0.6 |              |
| E 06-14           | GUIDE, clutch center        | 22131-030-000 | 1       | 1  | 1                   | 0.6 |              |
| E 06-15           | COVER, clutch outer         | 22111-028-010 | 1       | 1  | 1                   | 0.6 |              |
| E 06-16           | SPRING, oil guide           | 25555-046-000 | 1       | 1  | 1                   | 0.5 |              |
| E 06-17           | GUIDE, oil                  | 25551-046-000 | 1       | 1  | 1                   | 0.5 |              |
| E 06-18           | SPRING, clutch damper       | 22421-001-000 | 4       | 4  | 4                   | 0.6 |              |
| E 06-19           | LEVER, clutch               | 22811-046-010 | 1       | 1  | 1                   | 0.4 |              |
| E 06-20           | PLATE, clutch cam           | 22820-046-000 | 1       | 1  | 1                   | 0.4 |              |
| E 06-21           | SPRING, cam plate side      | 22825-046-000 | 1       | 1  | 1                   | 0.4 |              |
| E 06-22           | PLATE, clutch lifter        | 22830-046-000 | 1       | 1  | 1                   | 0.4 |              |
| E 06-23           | BOLT, clutch adjusting      | 22846-046-010 | 1       | 1  | 1                   | 0.4 |              |
| E 06-24           | RETAINER, ball              | 22860-046-000 | 1       | 1  | 1                   | 0.4 |              |
| E 06-25           | GASKET, clutch outer cover  | 22112-028-000 | 1       | 1  | 1                   | 0.5 |              |
| E 06-26           | SET RING, 102.5 mm          | 22901-028-000 | 1       | 1  | 1                   | 0.6 |              |
| E 06-27           | GEAR, primary driven        | 23110-028-000 | 1       | 1  | 1                   | 0.6 |              |
| E 06-28           | NUT, locking, 16 mm         | 90231-028-000 | 1       | 1  | 1                   | 0.5 |              |
| E 06-29           | CIRCLIP, 39 mm              | 90603-703-010 | 1       | 1  | 1                   | 0.6 |              |
| E 06-30           | WASHER, lock, 16 mm         | 90431-028-010 | 1       | 1  | 1                   | 0.5 |              |
| E06-31            | WASHER, stopper             | 90483-001-000 | 4       | 4  | 4                   | 0.6 |              |
| 32                | BOLT, hex., 5×6             | 92000-05006   | 4       | 4  | 4                   |     |              |
| 33                | SCREW, cross., 5×12         | 93600-05012   | 2       | 2  | 2                   |     |              |
| E 06-34           | BEARING, ball, 6000         | 91002-001-000 | 1       | 1  | 1                   | 0.4 |              |
| 35                | CIRCLIP, 20 mm              | 94510-20120   | 1       | 1  | 1                   |     |              |

# E - 6 (1) Clutch (C90/CM91/CT90)

#### E-6(2) Clutch (C201/CD90)

| Job No.                 | Description                | Part No.      | Unit<br>GD<br>90 | FRT Labor Charge |
|-------------------------|----------------------------|---------------|------------------|------------------|
| E 06-01                 | CLUTCH OUTER               | 22101-028-000 | 1                | 0. 6             |
| E 06-02                 | DISK, clutch friction      | 22201-030-000 | 2                | 0.6              |
| E 06-03                 | PLATE A, clutch            | 22311-030-000 | 1                | 0. 6             |
| $\mathbf{E}0604$        | PLATE B, clutch            | 22320-030-000 | 1                | 0. 6             |
| $\mathbf{E}0605$        | PLATE, drive               | 22511-023-000 | 1                | 0.6              |
| $\mathbf{E}06-06$       | GEAR, drive                | 23111-030-000 | 1                | 0. 5             |
| <b>E</b> 06-07          | SPRING, clutch             | 22401-030-010 | 4                | 0. 6             |
| <b>E</b> 06-08          | GUIDE, clutch center       | 22131-028-000 | 1                | 0. 6             |
| $\mathbf{E}0609$        | COVER, clutch outer        | 22111-028-010 | 1                | 0. 5             |
| E 06-10                 | GASKET, clutch outer cover | 22112-028-000 | 1                | 0. 5             |
| E 06-11                 | SPRING, oil guide          | 25555-028-000 | 1 1              | 0. 4             |
| E 06-12                 | GUIDE, oil                 | 25551-028-000 | 1                | 0. 4             |
| E 06-13                 | SPRING, clutch damper      | 22421-001-000 | 4                | 0. 5             |
| E 06-14                 | LEVER, clutch              | 22810-028-000 | 1                | 0. 4             |
| E 06-15                 | ARM, clutch lifter         | 22834-030-000 | 1                | 0. 5             |
| E 06-16                 | SPRING, clutch lever       | 22815-030-010 | 1                | 0. 1             |
| $\mathbf{E}06	ext{-}17$ | LIFTER, clutch             | 22831-028-000 | 1                | 0. 4             |
| E 06-18                 | O RING, 6.8×1.9            | 91301-027-000 | 1                | 0. 1             |
| E 06-19                 | SET RING, 101.5 mm         | 22901-035-000 | 1                | 0.6              |
| E 06-20                 | SNAP RING, 10 mm           | 22901-030-000 | 1                | 0. 5             |
| E 06-21                 | GEAR, primary driven       | 23110-028-000 | 1                | 0.6              |
| E 06-22                 | NUT, lock, 16 mm           | 90231-030-000 | 1                | 0. 5             |
| E 06-23                 | WASHER, lock, 16 mm        | 90431-030-000 | 1                | 0.5              |
| ${f E}06-24$            | BEARING, ball, 6000        | 91002-001-000 | 1                | 0. 4             |
| 25                      | SCREW, cross., 5×16        | 93600-05012   | 2                |                  |
| 26                      | CIRCLIP, 20 mm             | 94510-20120   | 1                |                  |
| 27                      | PIN, cotter, 2 mm          | 94201-20150   | 1                |                  |