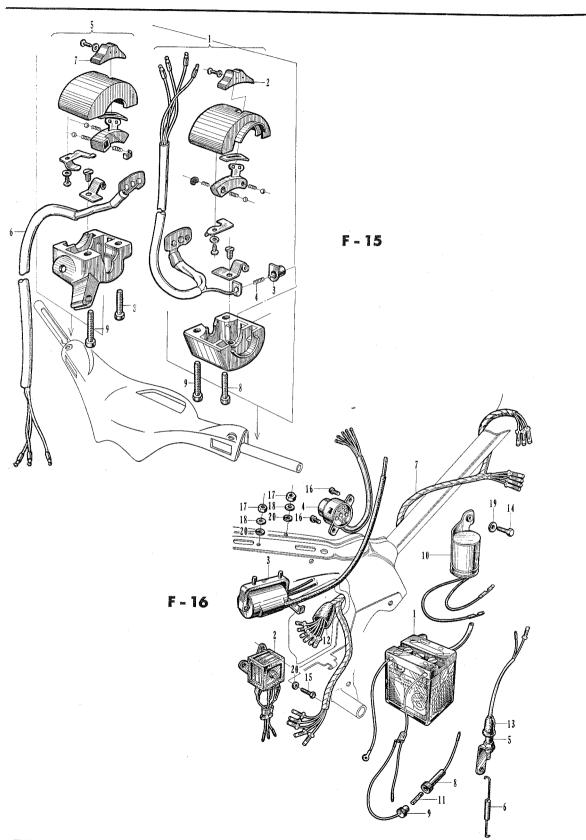

|

# F-13 Head Light · Tail Light F-14 Front Winker · Rear Winker (CM91)



## F-15 Horn Button · Winker Switch F-16 Wire Harness · Battery (CM91)



#### F-15 Horn Button · Winker Switch F-16 Wire Harness · Battery (CM91)

| Job No. | Description                        | Part No.      | Unit<br>CM<br>91 | FRT  | Labor Charge |
|---------|------------------------------------|---------------|------------------|------|--------------|
| F - 15  |                                    |               |                  |      |              |
| F 15-01 | SWITCH ASSY., dimmer w/horn button | 35300-034-000 | 1                | 0.2  |              |
| F 15-02 | KNOB, horn button switch           | 35316-259-300 | 1                | 0.2  |              |
| F 15-03 | BUTTON, horn button switch push    | 35317-259-310 | 1                | 0.2  |              |
| F 15-04 | SPRING, horn button switch         | 35318-259-000 | 1                | 0.2