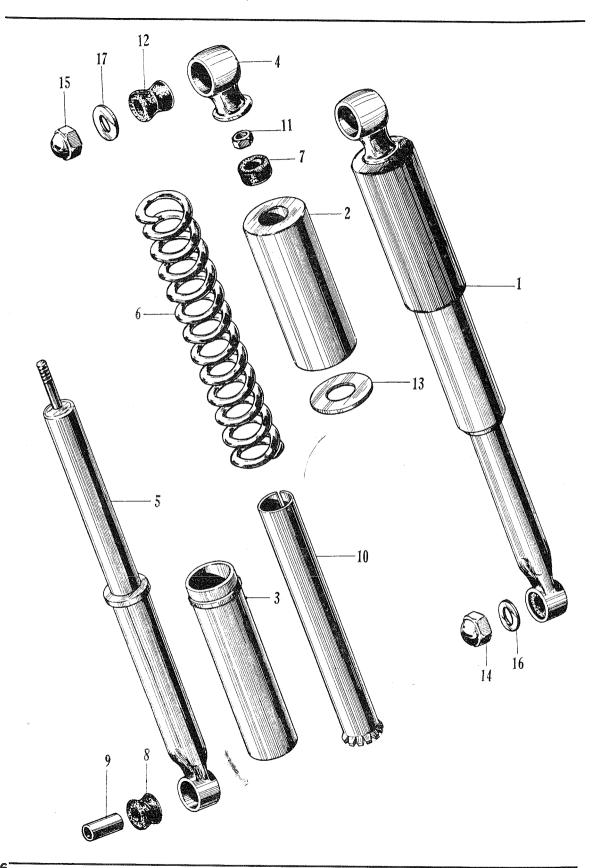

# E - 4 Cam Chain $\cdot$ Chain Tensioner / E - 5 Crankcase $\cdot$ Cylinder Stud

| Job No.        | Description                | Part No.                        |          | CD     | nit<br>CM<br>91 |           | FRT                       | Labo          | r Charge           |
|----------------|----------------------------|---------------------------------|----------|--------|-----------------|-----------|---------------------------|---------------|--------------------|
| E = 4          |                            |                                 |          |        |                 |           |                           |               |                    |
| E 04-01        | SPROCKET, cam              | 14321-028-000                   | 1        | 1      | 1               | 1         | 1.0                       |               |                    |
| E 04-02        | CHAIN, cam                 | 14401-028-003                   | 1        | 1      | 1               | 1         | 1.0                       |               |                    |
| E 04-03        | ROLLER, cam chain guide    | 14610-028-010                   | 1        | 1      | 1               | 1         | 1. 1                      |               | * *                |
| E 04-04        | PIN, guide roller          | 14615-035-000                   | 1        | 1      | 1               | 1         | 1.1                       |               | **                 |
| E 04-05        | TENSIONER, cam chain       | 14500-028-000                   | 1        | 1      | 1               | 1         | 1.0                       |               |                    |
| E 04-06        | SPRING, tensioner          | 14541-028-020                   | 1        | 1      | 1               | 1         | 0.2                       |               |                    |
| E 04-07        | ROD, tensioner push        | 14552-028-020                   | 1        | 1      | 1               | 1         | 0. 2                      |               |                    |
| <b>E</b> 04-08 | CUSHION tensioner          | 14561-028-010                   | 1        | 1      | 1               | 1         | 0.2                       |               |                    |
| E 04-09        | PLATE A, tensioner setting | 14592-028-010                   | 1        | 1      | 1               | 1         | 0.5                       |               |                    |
| E 04-10        | PLATE B, tensioner setting | 14593-028-010                   | 2        | 2      | 2               | 2         | 0.5                       |               |                    |
| E04-11         | SPROCKET, cam chain guide  | 14670-028-000                   | 1        | 1      | 1               | 1         | 1.4                       |               |                    |
| E 04-12        | STRAINER, oil damper       | 14591-035-000                   | 1        | 1      | 1               | 1         | 0.2                       |               |                    |
| E 04-13        | BOLT, sealing, 14 mm       | 90081-035-000                   | 1        | 1      | 1               | 1         | 0.3                       |               |                    |
| E 04-14        | WASHER, 8 mm               | 90481-035-000                   | ī        | 1      | 1               | 1         | 1. 1                      | **            |                    |
| E 04-15        | WASHER, sealing, 14 mm     | 90441-035-000                   | 1        | 1      | 1               | 1         | 0. 3                      |               |                    |
| 16             | BOLT, hex., 6×10           | 92000-06010                     | 3        | 3      | 3               | 3         |                           |               |                    |
| E - 5          |                            | ******************************* | ******** | ****** | 111161          | .,,,,,,,, | <b>4235547 1</b> 12547821 | 8±2#0686F*### | 1234256X70406D8CG1 |
| E 05-01        | CRANKCASE, right           | 11100-052-020                   | 1        | 1      | 1               | 1         | 2. 4                      |               |                    |
| E 05-02        | GASKET, crankcase          | 11191-052-000                   | 1        | 1      | 1               | 1         | 1.9                       |               |                    |
| <b>E</b> 05-03 | CRANKCASE, left            | 11200-052-000                   | 1        | -      | 1               | 1         | 2.4                       |               |                    |
|                |                            | 11200-052-303                   | -        | I      | -               |           | 2. 4                      |               |                    |
| E 05-04        | SCREEN, oil filter         | 15421-035-010                   | 1        | 1      | 1               | 1         | 0.2                       |               |                    |
| E 05-05        | BOLT A, cylinder stud      | 90031-028-010                   | 2        | 2      | 1               | 2         | 0.9                       |               |                    |
| E 05-06        | BOLT B, cylinder stud      | 90032-028-020                   | 2        | 2      | 1               | 2         | 0.9                       |               | •                  |
| E 05-07        | BOLT C, cylinder stud      | 90033-046-000                   | -        | _      | 1               | -         | 0.9                       |               |                    |
| E 05-08        | BOLT D, cylinder stud      | 90034-046-000                   | -        | -      | 1               | -         | 0.9                       |               |                    |
| E 05-09        | GASKET, drain plug         | 90407-231-000                   | 1        | 1      | 1               | 1         | 0.1                       |               |                    |
| E 05-10        | PLUG, drain, 12 mm         | 92800-12000                     | 1        | 1      | 1               | 1         | 0.1                       |               |                    |
| 11             | SCREW, cross., 6×40        | 93500-06040                     | 9        | 9      | 9               | 9         |                           |               |                    |
| 12             | PIN, hollow, 10×40         | 94301-10014                     |          | 2      | 2               | 2         |                           |               |                    |
| E 05-13        | OIL SEAL, 20-34-7          | 91201-030-000                   | -        | 1      | 1               | 1         | 2.6                       |               |                    |
| E 05-14        | BEARING, ball, 6004        | 96100-60040                     | 1        | 1      | 1               | . 1       | 2. 4                      |               | ŧ,                 |
| E 05-15        | BEARING, ball, 6204        | 96100-62040                     | 1        | 1      | 1               | 1         | 2. 4                      |               |                    |
|                |                            |                                 |          |        |                 |           |                           |               | įŧ                 |