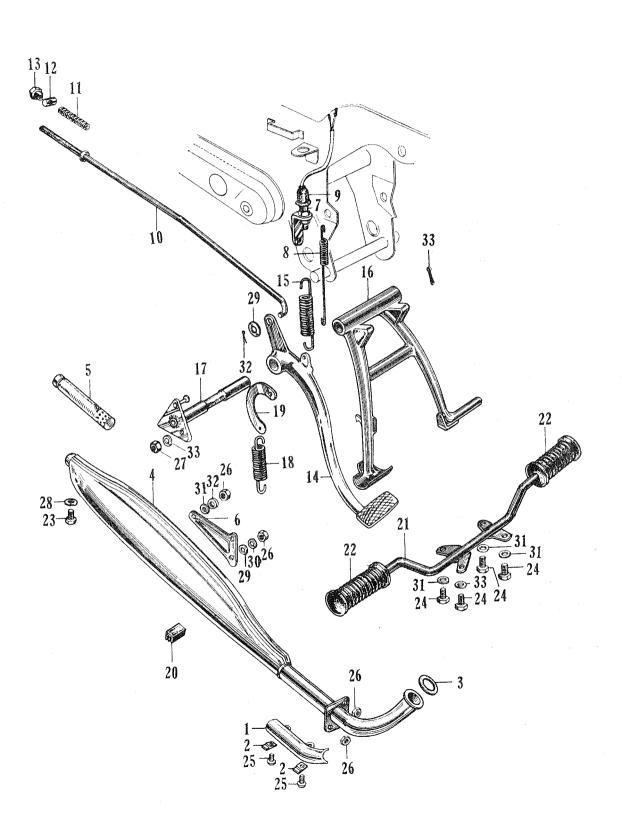

#### E - 7 Transmission

| Job No.                                                                                                    | Description                                                                                                                                                                                                                                                                                                                                 | Part No.                                                                                                                                                                                                 | U<br>C<br>90                                                      | nit<br>CM<br>91                       | FRT                                                                                          | Labor    | Charge                                       |
|------------------------------------------------------------------------------------------------------------|---------------------------------------------------------------------------------------------------------------------------------------------------------------------------------------------------------------------------------------------------------------------------------------------------------------------------------------------|----------------------------------------------------------------------------------------------------------------------------------------------------------------------------------------------------------|-------------------------------------------------------------------|---------------------------------------|----------------------------------------------------------------------------------------------|----------|----------------------------------------------|
| C90/                                                                                                       | CM91                                                                                                                                                                                                                                                                                                                                        |                                                                                                                                                                                                          |                                                                   |                                       |                                                                                              |          |                                              |
| E 07-01                                                                                                    | SHAFT, main, transmission                                                                                                                                                                                                                                                                                                                   | 23211-046-000                                                                                                                                                                                            | 1                                                                 | 1                                     | 2.3                                                                                          |          |                                              |
| $\mathbf{E}0702$                                                                                           | SHAFT, counter, transmission                                                                                                                                                                                                                                                                                                                | 23221-046-000                                                                                                                                                                                            | 1                                                                 | 1                                     | 2. 3                                                                                         |          |                                              |
| E 07-03                                                                                                    | GEAR, low, counter shaft                                                                                                                                                                                                                                                                                                                    | 23421-028-000                                                                                                                                                                                            | 1                                                                 | 1                                     | 2.3                                                                                          |          |                                              |
| E 07-04                                                                                                    | GEAR, second, main shaft                                                                                                                                                                                                                                                                                                                    | 23431-046-000                                                                                                                                                                                            | 1                                                                 | 1                                     | 2.3                                                                                          |          |                                              |
| $\mathbf{E}0705$                                                                                           | GEAR, second, counter shaft                                                                                                                                                                                                                                                                                                                 | 23441046000                                                                                                                                                                                              | 1                                                                 | 1                                     | 2.3                                                                                          |          |                                              |
| $\mathbf{E}0706$                                                                                           | GEAR, top, main shaft                                                                                                                                                                                                                                                                                                                       | 23471-046-000                                                                                                                                                                                            | 1                                                                 | 1                                     | 2.3                                                                                          |          |                                              |
| E 07-07                                                                                                    | SPROCKET, drive                                                                                                                                                                                                                                                                                                                             | 23801-028-000                                                                                                                                                                                            | 1                                                                 | 1                                     | 0.3                                                                                          |          |                                              |
| E 07-08                                                                                                    | PLATE, drive sprocket fixing                                                                                                                                                                                                                                                                                                                | 23811-028-000                                                                                                                                                                                            | -                                                                 | 1                                     | 0.3                                                                                          |          |                                              |
|                                                                                                            |                                                                                                                                                                                                                                                                                                                                             | 23811-028-000                                                                                                                                                                                            | 1                                                                 | -                                     | 0.3                                                                                          |          |                                              |
| E 07-09                                                                                                    | SHIFTER, transmission gear                                                                                                                                                                                                                                                                                                                  | 24201-046-000                                                                                                                                                                                            | . 1                                                               | 1                                     | 2. 3                                                                                         |          |                                              |
| E 07-10                                                                                                    | WASHER, thrust, 14 mm                                                                                                                                                                                                                                                                                                                       | 90451-001-000                                                                                                                                                                                            | 1                                                                 | 1                                     | 2. 3                                                                                         |          |                                              |
| E 07-11                                                                                                    | WASHER, spline, 18 mm                                                                                                                                                                                                                                                                                                                       | 90461-028-000                                                                                                                                                                                            | 1                                                                 | 1                                     | 2. 3                                                                                         |          |                                              |
| E 07-12                                                                                                    | CIR-CLIP, 18 mm                                                                                                                                                                                                                                                                                                                             | 90601-030-000                                                                                                                                                                                            | 1                                                                 | 1 .                                   | 2. 3                                                                                         |          |                                              |
| 13                                                                                                         | BOLT, hex., 6×10                                                                                                                                                                                                                                                                                                                            | 92000-06010                                                                                                                                                                                              | 2                                                                 | 2                                     |                                                                                              |          |                                              |
| E 07-14                                                                                                    | BEARING, ball, 6004                                                                                                                                                                                                                                                                                                                         | 96100-60040                                                                                                                                                                                              | 1                                                                 | 1                                     | 2. 3                                                                                         |          |                                              |
| E 07-15                                                                                                    | BEARING, ball, 6204                                                                                                                                                                                                                                                                                                                         | 96100-62040                                                                                                                                                                                              | 1                                                                 | 1                                     | 2. 3                                                                                         |          |                                              |
| Job No.                                                                                                    | P                                                                                                                                                                                                                                                                                                                                           |                                                                                                                                                                                                          | Ur                                                                | nit                                   |                                                                                              | <u> </u> | <u>,,,,,,,,,,,,,,,,,,,,,,,,,,,,,,,,,,,,,</u> |
|                                                                                                            | Description                                                                                                                                                                                                                                                                                                                                 | Part No.                                                                                                                                                                                                 | C D<br>90                                                         | CT<br>90                              | FRT                                                                                          | Labor    | Charge                                       |
|                                                                                                            | Description / CT90 / C201                                                                                                                                                                                                                                                                                                                   | Part No.                                                                                                                                                                                                 | CD                                                                | C T                                   | FRT                                                                                          | Labor    | Charge                                       |
| CD90/                                                                                                      |                                                                                                                                                                                                                                                                                                                                             | Part No. 23211-028-030                                                                                                                                                                                   | CD                                                                | C T                                   | FRT<br>2. 3                                                                                  | Labor    | Charge                                       |
| CD90/<br>E07-01                                                                                            | /CT90/C201                                                                                                                                                                                                                                                                                                                                  |                                                                                                                                                                                                          | C D<br>90                                                         | G T<br>90                             |                                                                                              | Labor    | Charge                                       |
| CD90/<br>E07-01<br>E07-02                                                                                  | CT90 C201 SHAFT, main, transmission                                                                                                                                                                                                                                                                                                         | 23211-028-030                                                                                                                                                                                            | C D<br>90                                                         | G T<br>90                             | 2. 3                                                                                         | Labor    | Charge                                       |
| CD90<br>E 07-01<br>E 07-02<br>E 07-03                                                                      | CT90 / C201 SHAFT, main, transmission                                                                                                                                                                                                                                                                                                       | 23211-028-030<br>23221-052-000                                                                                                                                                                           | 00<br>90<br>1                                                     | 0 T<br>90                             | 2. 3                                                                                         | Labor    | Charge                                       |
| CD90<br>E 07-01<br>E 07-02<br>E 07-03<br>E 07-04                                                           | CT90 C201 SHAFT, main, transmission SHAFT, counter, transmission. GEAR, low, counter shaft                                                                                                                                                                                                                                                  | 23211-028-030<br>23221-052-000<br>23421-028-000                                                                                                                                                          | CD<br>90                                                          | 1<br>1                                | 2. 3<br>2. 3<br>2. 3                                                                         | Labor    | Charge                                       |
| CD90,<br>E 07-01<br>E 07-02<br>E 07-03<br>E 07-04<br>E 07-05                                               | CT90 C201 SHAFT, main, transmission SHAFT, counter, transmission GEAR, low, counter shaft GEAR, second, main shaft                                                                                                                                                                                                                          | 23211-028-030<br>23221-052-000<br>23421-028-000<br>23431-052-010                                                                                                                                         | 0 90 90 1 1 1 1 1 1                                               | 1<br>1<br>1<br>1                      | 2. 3<br>2. 3<br>2. 3<br>2. 3                                                                 | Labor    | Charge                                       |
| CD90/<br>E07-01<br>E07-02<br>E07-03<br>E07-04<br>E07-05                                                    | CT90 C201  SHAFT, main, transmission  SHAFT, counter, transmission  GEAR, low, counter shaft  GEAR, second, main shaft  GEAR, second, counter shaft                                                                                                                                                                                         | 23211-028-030<br>23221-052-000<br>23421-028-000<br>23431-052-010<br>23441-052-010                                                                                                                        | 0 90 90 1 1 1 1 1 1 1 1 1 1 1 1 1 1 1 1                           | 1<br>1<br>1<br>1                      | 2. 3<br>2. 3<br>2. 3<br>2. 3<br>2. 3                                                         | Labor    | Charge                                       |
| CD90,<br>E 07-01<br>E 07-02<br>E 07-03<br>E 07-04<br>E 07-05<br>E 07-06<br>E 07-07                         | CT90 C201  SHAFT, main, transmission  SHAFT, counter, transmission  GEAR, low, counter shaft  GEAR, second, main shaft  GEAR, second, counter shaft  GEAR, third, main shaft                                                                                                                                                                | 23211-028-030<br>23221-052-000<br>23421-028-000<br>23431-052-010<br>23441-052-010<br>23451-052-000                                                                                                       | CD<br>90                                                          | 1<br>1<br>1<br>1<br>1                 | 2. 3<br>2. 3<br>2. 3<br>2. 3<br>2. 3<br>2. 3                                                 | Labor    | Charge                                       |
| CD90/<br>E07-01<br>E07-02<br>E07-03<br>E07-04<br>E07-05<br>E07-06<br>E07-07                                | CT90 C201  SHAFT, main, transmission  SHAFT, counter, transmission  GEAR, low, counter shaft  GEAR, second, main shaft  GEAR, second, counter shaft  GEAR, third, main shaft  GEAR, third, counter shaft                                                                                                                                    | 23211-028-030<br>23221-052-000<br>23421-028-000<br>23431-052-010<br>23441-052-010<br>23451-052-000<br>23461-052-000                                                                                      | CD<br>90                                                          | 1 1 1 1 1 1 1 1 1 1 1 1 1 1 1 1 1 1 1 | 2. 3<br>2. 3<br>2. 3<br>2. 3<br>2. 3<br>2. 3<br>2. 3                                         | Labor    | Charge                                       |
| CD90,<br>E 07-01<br>E 07-02<br>E 07-03<br>E 07-04<br>E 07-05<br>E 07-06<br>E 07-07<br>E 07-08              | CT90 C201  SHAFT, main, transmission  SHAFT, counter, transmission  GEAR, low, counter shaft  GEAR, second, main shaft  GEAR, second, counter shaft  GEAR, third, main shaft  GEAR, third, counter shaft  GEAR, top, main shaft                                                                                                             | 23211-028-030<br>23221-052-000<br>23421-028-000<br>23431-052-010<br>23441-052-010<br>23451-052-000<br>23461-052-000<br>23471-052-000                                                                     | CD 90                                                             | 1 1 1 1 1 1 1 1 1 1 1 1 1 1 1 1 1 1 1 | 2. 3<br>2. 3<br>2. 3<br>2. 3<br>2. 3<br>2. 3<br>2. 3<br>2. 3                                 | Labor    | Charge                                       |
| CD90/<br>E07-01<br>E07-02<br>E07-03<br>E07-04<br>E07-05<br>E07-06<br>E07-07<br>E07-09<br>E07-09            | SHAFT, main, transmission SHAFT, counter, transmission GEAR, low, counter shaft GEAR, second, main shaft GEAR, second, counter shaft GEAR, third, main shaft GEAR, third, main shaft GEAR, top, main shaft SPROCKET, drive                                                                                                                  | 23211-028-030<br>23221-052-000<br>23421-028-000<br>23431-052-010<br>23441-052-010<br>23451-052-000<br>23461-052-000<br>23471-052-000<br>23801-028-000                                                    | 1 1 1 1 1 1 1 1 1 1 1 1 1 1 1 1 1 1 1                             | 1 1 1 1 1 1 1 1 1 1 1 1 1 1 1 1 1 1 1 | 2. 3<br>2. 3<br>2. 3<br>2. 3<br>2. 3<br>2. 3<br>2. 3<br>2. 3                                 | Labor    | Charge                                       |
| E 07-01<br>E 07-02<br>E 07-03<br>E 07-04<br>E 07-05<br>E 07-06<br>E 07-07<br>E 07-08<br>E 07-09<br>E 07-10 | CT90 C201  SHAFT, main, transmission  SHAFT, counter, transmission  GEAR, low, counter shaft  GEAR, second, main shaft  GEAR, second, counter shaft  GEAR, third, main shaft  GEAR, third, counter shaft  GEAR, top, main shaft  SPROCKET, drive  PLATE, drive sprocket fixing                                                              | 23211-028-030<br>23221-052-000<br>23421-028-000<br>23431-052-010<br>23441-052-010<br>23451-052-000<br>23461-052-000<br>23471-052-000<br>23801-028-000<br>23811-206-000                                   | CD 90                                                             | 1 1 1 1 1 1 1 1 1 1 1 1 1 1 1 1 1 1 1 | 2. 3<br>2. 3<br>2. 3<br>2. 3<br>2. 3<br>2. 3<br>2. 3<br>0. 3                                 | Labor    | Charge                                       |
| E 07-01 E 07-02 E 07-03 E 07-04 E 07-05 E 07-06 E 07-07 E 07-08 E 07-09 E 07-10 E 07-11 E 07-12            | CT90 C201  SHAFT, main, transmission  SHAFT, counter, transmission  GEAR, low, counter shaft  GEAR, second, main shaft  GEAR, second, counter shaft  GEAR, third, main shaft  GEAR, third, counter shaft  SPROCKET, drive  PLATE, drive sprocket fixing  WASHER, spline, 18 mm                                                              | 23211-028-030<br>23221-052-000<br>23421-028-000<br>23431-052-010<br>23441-052-010<br>23451-052-000<br>23461-052-000<br>23471-052-000<br>23801-028-000<br>90461-028-000                                   | ED 90                                                             | 1 1 1 1 1 1 1 2                       | 2. 3<br>2. 3<br>2. 3<br>2. 3<br>2. 3<br>2. 3<br>2. 3<br>2. 3                                 | Labor    | Charge                                       |
|                                                                                                            | CT90 C201  SHAFT, main, transmission  SHAFT, counter, transmission  GEAR, low, counter shaft  GEAR, second, main shaft  GEAR, second, counter shaft  GEAR, third, main shaft  GEAR, third, counter shaft  SPROCKET, drive  PLATE, drive sprocket fixing  WASHER, spline, 18 mm  CIRCLP, 18 mm                                               | 23211-028-030<br>23221-052-000<br>23421-028-000<br>23431-052-010<br>23441-052-010<br>23451-052-000<br>23461-052-000<br>23471-052-000<br>23801-028-000<br>23811-206-000<br>90461-028-000<br>90601-030-000 | CD 90  1                                                          | 1 1 1 1 1 1 1 2 2 2                   | 2. 3<br>2. 3<br>2. 3<br>2. 3<br>2. 3<br>2. 3<br>2. 3<br>0. 3<br>0. 3<br>2. 3<br>2. 3<br>2. 3 | Labor    | Charge                                       |
| E07-01 E07-02 E07-03 E07-04 E07-05 E07-06 E07-07 E07-08 E07-10 E07-11 E07-11                               | CT90 C201  SHAFT, main, transmission  SHAFT, counter, transmission  GEAR, low, counter shaft  GEAR, second, main shaft  GEAR, second, counter shaft  GEAR, third, main shaft  GEAR, third, counter shaft  GEAR, top, main shaft  SPROCKET, drive  PLATE, drive sprocket fixing  WASHER, spline, 18 mm  CIRCLP, 18 mm  WASHER, thrust, 14 mm | 23211-028-030<br>23221-052-000<br>23421-028-000<br>23431-052-010<br>23441-052-010<br>23451-052-000<br>23461-052-000<br>23471-052-000<br>23801-028-000<br>90461-028-000<br>90601-030-000<br>90451-001-000 | ED 90<br>1<br>1<br>1<br>1<br>1<br>1<br>1<br>1<br>1<br>1<br>2<br>1 | 1 1 1 1 1 1 2 2 1                     | 2. 3<br>2. 3<br>2. 3<br>2. 3<br>2. 3<br>2. 3<br>2. 3<br>0. 3<br>2. 3<br>2. 3                 | Labor    | Charge                                       |

#### E - 7 Transmission