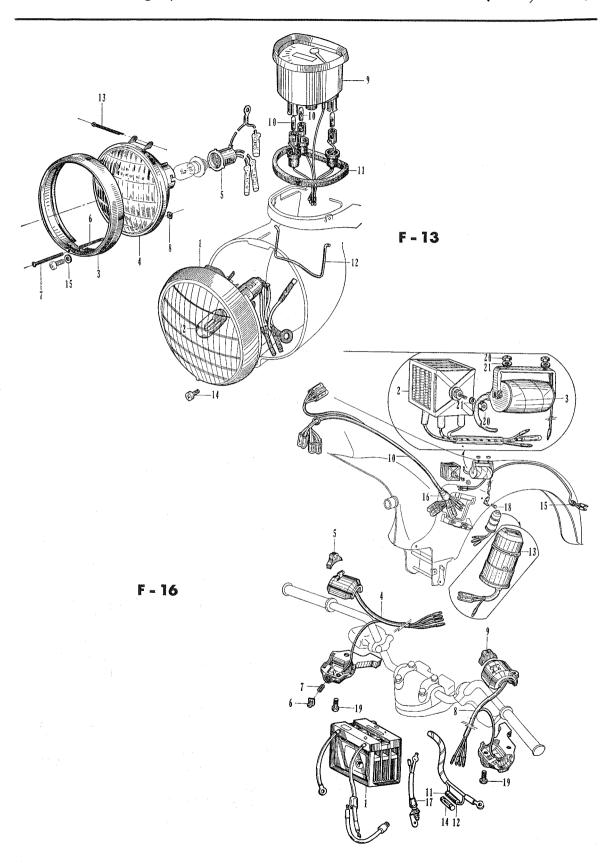

## E-1 Cylinder Cylinder Head

## E - 1 Cylinder · Cylinder Head

| Job No.          | Description                   | Part No.      | C<br>90 | CD | nit<br>CM<br>91 |     | FRT  | Labo | or Charge |
|------------------|-------------------------------|---------------|---------|----|-----------------|-----|------|------|-----------|
| E01-01           | GUARD, dust                   | 11911-046-000 | _       | -  | 1               | -   | 0. 2 |      |           |
| E 01-01          | MUDGUARD, engine              | 11911-053-000 | -       | -  | -               | 1   | 0.2  |      |           |
| $\mathbf{E}0102$ | CYLINDER                      | 12100-028-120 | 1       | 1  | 1               | 1   | 0.7  |      |           |
| E 01-03          | HEAD, cylinder                | 12200-028-090 | 1       | 1  | 1               | 1   | 1. 0 |      |           |
| E 01-04          | COVER, cylinder head          | 12301-028-000 | 1       | 1  | 1               | I   | 0.5  |      |           |
| E01-05           | COVER, rocker arm side        | 12331-028-010 | 1       | 1  | 1               | 1   | 0.2  |      |           |
| E01-06           | CAP, tappet adjusting hole    | 12361-028-000 | 2       | 2  | 2               | 2 . | 0. 1 |      |           |
| E 01-51          | GASKET, carburetor            | 16201-046-000 | 1       | -  | 1               | 1   | 0.3  |      |           |
| E01-07           | INSUATOR, carburetor          | 16211-046-000 | 1       | -  | 1               | 1   | 0.3  |      |           |
| E01-08           | GASKET, cylinder              | 12191-028-020 | 1       | 1  | 1               | 1   | 0.5  |      |           |
| E 01-09          | GASKET, cylinder head         | 12251-028-030 | 1       | 1  | 1               | 1   | 0.5  |      |           |
| E 01-10          | GASKET, cyilnder head cover   | 12391-028-000 | 1       | 1  | 1               | 1   | 0.5  |      |           |
| E01-11           | GASKET, rocker arm side cover | 12394-028-010 | 1       | 1  | 1               | 1   | 0.2  |      |           |
| E 01-12          | GASKET A, cam chain chamber   | 12901-028-020 | 1       | 1  | 7               | 1   | 0.5  |      |           |
| E 01-13          | GASKET B, cam chaim chamber   | 12902-028-020 | 1       | 1  | 1               | 1   | 0. 5 |      |           |
| E 01-14          | O RING, 27×2                  | 91301-028-000 | -       | 1  | -               | -   | 0. 2 |      |           |
| E 01-15          | GASKET, cylinder stud         | 12261-028-000 | 1       | 1  | 1               | 1   | 0.9  |      |           |
| E 01-16          | O RING, 33.5×3                | 91302-200-000 | 2       | 2  | 2               | 2   | 0. 2 |      |           |
| E01-17           | CLIP, overflow tube           | 16245-046-000 | 1       | -  | 1               | 1   | 0.1  |      |           |
| E01-18           | GASKET, inlet pipe            | 17119-046-000 | 1       | -  | 1               | 1   | 0. 2 |      |           |
| E 01-52          | INSULATOR, inlet pipe         | 16212-046-000 | 1       | -  | -               | -   | 0.2  |      |           |
| E 01-19          | PIPE, inlet                   | 17111-046-020 | 1       | -  | 1               | 1   | 0.2  |      |           |
|                  |                               | 17111-052-000 | -       | 1  | -               | -   | 0.2  |      |           |
| E 01-20          | CLIP, high tension cord       | 32906-028-000 | 1       | 1  | 1               | 1   | 0.1  |      |           |
| E01-21           | WASHER, 8 mm                  | 90483-028-000 | 3       | 4  | 4               | 4   | 0.1  |      |           |
| E 01-22          | O RING, 7.2×2.2               | 91304-028-000 | -       | 1  | 7               | 1   | 0. 5 |      |           |
| 23               | BOLT, hex., 6×22              | 92000-06022   | 2       | -  | 2               | 2   |      |      |           |
|                  | BOLT, hex., 6×32              | 92000-06032   | -       | 2  | -               | -   |      |      |           |
| 24               | BOLT, stud, 6×30              | 92712-06030   | 2       | 2  | 2               | 2   |      |      |           |
| 25               | NUT, hex., 6 mm               | 94001-06000   | 2       | 2  | 4               | 2   |      |      |           |
| 26               | NUT, hex., 8 mm               | 94001-08000   | 3       | 4  | 6               | 6   |      |      |           |
| 27               | PIN, hollow, 10×14            | 94301-10014   | 2       | 2  | 2               | 2   |      |      |           |
| 28               | PIN, hollow, 10×20            | 94301-10020   | 1       | 7  | 1               | 1   |      |      |           |
| 29               | SCREW, cross., 6×20           | 93500-06020   | 3       | 3  | 3               | 3   |      |      |           |

Remarks: In the engine group C201 is same as CD 90.