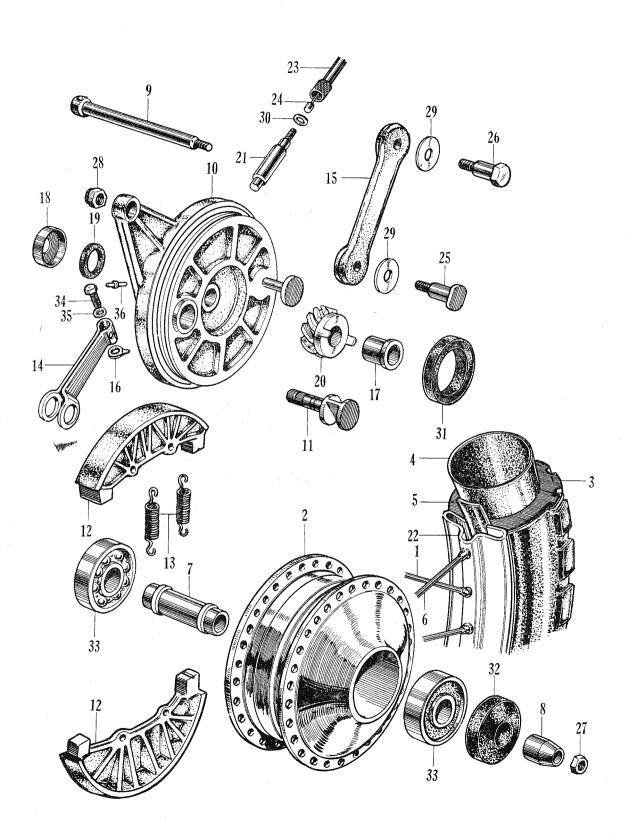

#### E - 7 Transmission

| Job No.                                                                                                    | Description                                                                                                                                                                                                                                                                                                                                 | Part No.                                                                                                                                                                                                 | U<br>C<br>90                                                      | nit<br>CM<br>91                       | FRT                                                                                          | Labor    | Charge                                       |
|------------------------------------------------------------------------------------------------------------|---------------------------------------------------------------------------------------------------------------------------------------------------------------------------------------------------------------------------------------------------------------------------------------------------------------------------------------------|----------------------------------------------------------------------------------------------------------------------------------------------------------------------------------------------------------|-------------------------------------------------------------------|---------------------------------------|----------------------------------------------------------------------------------------------|----------|----------------------------------------------|
| C90/                                                                                                       | CM91                                                                                                                                                                                                                                                                                                                                        |                                                                                                                                                                                                          |                                                                   |                                       |                                                                                              |          |                                              |
| E 07-01                                                                                                    | SHAFT, main, transmission                                                                                                                                                                                                                                                                                                                   | 23211-046-000                                                                                                                                                                                            | 1                                                                 | 1                                     | 2.3                                                                                          |          |                                              |
| $\mathbf{E}0702$                                                                                           | SHAFT, counter, transmission                                                                                                                                                                                                                                                                                                                | 23221-046-000                                                                                                                                                                                            | 1                                                                 | 1                                     | 2. 3                                                                                         |          |                                              |
| E 07-03                                                                                                    | GEAR, low, counter shaft                                                                                                                                                                                                                                                                                                                    | 23421-028-000                                                                                                                                                                                            | 1                                                                 | 1                                     | 2.3                                                                                          |          |                                              |
| E 07-04                                                                                                    | GEAR, second, main shaft                                                                                                                                                                                                                                                                                                                    | 23431-046-000                                                                                                                                                                                            | 1                                                                 | 1                                     | 2.3                                                                                          |          |                                              |
| $\mathbf{E}0705$                                                                                           | GEAR, second, counter shaft                                                                                                                                                                                                                                                                                                                 | 23441046000                                                                                                                                                                                              | 1                                                                 | 1                                     | 2.3                                                                                          |          |                                              |
| $\mathbf{E}0706$                                                                                           | GEAR, top, main shaft                                                                                                                                                                                                                                                                                                                       | 23471-046-000                                                                                                                                                                                            | 1                                                                 | 1                                     | 2.3                                                                                          |          |                                              |
| E 07-07                                                                                                    | SPROCKET, drive                                                                                                                                                                                                                                                                                                                             | 23801-028-000                                                                                                                                                                                            | 1                                                                 | 1                                     | 0.3                                                                                          |          |                                              |
| E 07-08                                                                                                    | PLATE, drive sprocket fixing                                                                                                                                                                                                                                                                                                                | 23811-028-000                                                                                                                                                                                            | -                                                                 | 1                                     | 0.3                                                                                          |          |                                              |
|                                                                                                            |                                                                                                                                                                                                                                                                                                                                             | 23811-028-000                                                                                                                                                                                            | 1                                                                 | -                                     | 0.3                                                                                          |          |                                              |
| E 07-09                                                                                                    | SHIFTER, transmission gear                                                                                                                                                                                                                                                                                                                  | 24201-046-000                                                                                                                                                                                            | . 1                                                               | 1                                     | 2. 3                                                                                         |          |                                              |
| E 07-10                                                                                                    | WASHER, thrust, 14 mm                                                                                                                                                                                                                                                                                                                       | 90451-001-000                                                                                                                                                                                            | 1                                                                 | 1                                     | 2. 3                                                                                         |          |                                              |
| E 07-11                                                                                                    | WASHER, spline, 18 mm                                                                                                                                                                                                                                                                                                                       | 90461-028-000                                                                                                                                                                                            | 1                                                                 | 1                                     | 2. 3                                                                                         |          |                                              |
| E 07-12                                                                                                    | CIR-CLIP, 18 mm                                                                                                                                                                                                                                                                                                                             | 90601-030-000                                                                                                                                                                                            | 1                                                                 | 1 .                                   | 2. 3                                                                                         |          |                                              |
| 13                                                                                                         | BOLT, hex., 6×10                                                                                                                                                                                                                                                                                                                            | 92000-06010                                                                                                                                                                                              | 2                                                                 | 2                                     |                                                                                              |          |                                              |
| E 07-14                                                                                                    | BEARING, ball, 6004                                                                                                                                                                                                                                                                                                                         | 96100-60040                                                                                                                                                                                              | 1                                                                 | 1                                     | 2. 3                                                                                         |          |                                              |
| E 07-15                                                                                                    | BEARING, ball, 6204                                                                                                                                                                                                                                                                                                                         | 96100-62040                                                                                                                                                                                              | 1                                                                 | 1                                     | 2. 3                                                                                         |          |                                              |
| Job No.                                                                                                    | P                                                                                                                                                                                                                                                                                                                                           |                                                                                                                                                                                                          | Ur                                                                | nit                                   |                                                                                              | <u> </u> | <u>,,,,,,,,,,,,,,,,,,,,,,,,,,,,,,,,,,,,,</u> |
|                                                                                                            | Description                                                                                                                                                                                                                                                                                                                                 | Part No.                                                                                                                                                                                                 | C D<br>90                                                         | CT<br>90                              | FRT                                                                                          | Labor    | Charge                                       |
|                                                                                                            | Description / CT90 / C201                                                                                                                                                                                                                                                                                                                   | Part No.                                                                                                                                                                                                 | CD                                                                | C T                                   | FRT                                                                                          | Labor    | Charge                                       |
| CD90/                                                                                                      |                                                                                                                                                                                                                                                                                                                                             | Part No. 23211-028-030                                                                                                                                                                                   | CD                                                                | C T                                   | FRT<br>2. 3                                                                                  | Labor    | Charge                                       |
| CD90/<br>E07-01                                                                                            | /CT90/C201                                                                                                                                                                                                                                                                                                                                  |                                                                                                                                                                                                          | C D<br>90                                                         | G T<br>90                             |                                                                                              | Labor    | Charge                                       |
| CD90/<br>E07-01<br>E07-02                                                                                  | CT90 C201 SHAFT, main, transmission                                                                                                                                                                                                                                                                                                         | 23211-028-030                                                                                                                                                                                            | C D<br>90                                                         | G T<br>90                             | 2. 3                                                                                         | Labor    | Charge                                       |
| CD90<br>E 07-01<br>E 07-02<br>E 07-03                                                                      | CT90 / C201 SHAFT, main, transmission                                                                                                                                                                                                                                                                                                       | 23211-028-030<br>23221-052-000                                                                                                                                                                           | 00<br>90<br>1                                                     | 0 T<br>90                             | 2. 3                                                                                         | Labor    | Charge                                       |
| CD90<br>E 07-01<br>E 07-02<br>E 07-03<br>E 07-04                                                           | CT90 C201 SHAFT, main, transmission SHAFT, counter, transmission. GEAR, low, counter shaft                                                                                                                                                                                                                                                  | 23211-028-030<br>23221-052-000<br>23421-028-000                                                                                                                                                          | CD<br>90                                                          | 1<br>1                                | 2. 3<br>2. 3<br>2. 3                                                                         | Labor    | Charge                                       |
| CD90,<br>E 07-01<br>E 07-02<br>E 07-03<br>E 07-04<br>E 07-05                                               | CT90 C201 SHAFT, main, transmission SHAFT, counter, transmission GEAR, low, counter shaft GEAR, second, main shaft                                                                                                                                                                                                                          | 23211-028-030<br>23221-052-000<br>23421-028-000<br>23431-052-010                                                                                                                                         | 0 90 90 1 1 1 1 1 1                                               | 1<br>1<br>1<br>1                      | 2. 3<br>2. 3<br>2. 3<br>2. 3                                                                 | Labor    | Charge                                       |
| CD90/<br>E07-01<br>E07-02<br>E07-03<br>E07-04<br>E07-05                                                    | CT90 C201  SHAFT, main, transmission  SHAFT, counter, transmission  GEAR, low, counter shaft  GEAR, second, main shaft  GEAR, second, counter shaft                                                                                                                                                                                         | 23211-028-030<br>23221-052-000<br>23421-028-000<br>23431-052-010<br>23441-052-010                                                                                                                        | 0 90 90 1 1 1 1 1 1 1 1 1 1 1 1 1 1 1 1                           | 1<br>1<br>1<br>1                      | 2. 3<br>2. 3<br>2. 3<br>2. 3<br>2. 3                                                         | Labor    | Charge                                       |
| CD90,<br>E 07-01<br>E 07-02<br>E 07-03<br>E 07-04<br>E 07-05<br>E 07-06<br>E 07-07                         | CT90 C201  SHAFT, main, transmission  SHAFT, counter, transmission  GEAR, low, counter shaft  GEAR, second, main shaft  GEAR, second, counter shaft  GEAR, third, main shaft                                                                                                                                                                | 23211-028-030<br>23221-052-000<br>23421-028-000<br>23431-052-010<br>23441-052-010<br>23451-052-000                                                                                                       | CD<br>90                                                          | 1<br>1<br>1<br>1<br>1                 | 2. 3<br>2. 3<br>2. 3<br>2. 3<br>2. 3<br>2. 3                                                 | Labor    | Charge                                       |
| CD90/<br>E07-01<br>E07-02<br>E07-03<br>E07-04<br>E07-05<br>E07-06<br>E07-07                                | CT90 C201  SHAFT, main, transmission  SHAFT, counter, transmission  GEAR, low, counter shaft  GEAR, second, main shaft  GEAR, second, counter shaft  GEAR, third, main shaft  GEAR, third, counter shaft                                                                                                                                    | 23211-028-030<br>23221-052-000<br>23421-028-000<br>23431-052-010<br>23441-052-010<br>23451-052-000<br>23461-052-000                                                                                      | CD<br>90                                                          | 1 1 1 1 1 1 1 1 1 1 1 1 1 1 1 1 1 1 1 | 2. 3<br>2. 3<br>2. 3<br>2. 3<br>2. 3<br>2. 3<br>2. 3                                         | Labor    | Charge                                       |
| CD90,<br>E 07-01<br>E 07-02<br>E 07-03<br>E 07-04<br>E 07-05<br>E 07-06<br>E 07-07<br>E 07-08              | CT90 C201  SHAFT, main, transmission  SHAFT, counter, transmission  GEAR, low, counter shaft  GEAR, second, main shaft  GEAR, second, counter shaft  GEAR, third, main shaft  GEAR, third, counter shaft  GEAR, top, main shaft                                                                                                             | 23211-028-030<br>23221-052-000<br>23421-028-000<br>23431-052-010<br>23441-052-010<br>23451-052-000<br>23461-052-000<br>23471-052-000                                                                     | CD 90                                                             | 1 1 1 1 1 1 1 1 1 1 1 1 1 1 1 1 1 1 1 | 2. 3<br>2. 3<br>2. 3<br>2. 3<br>2. 3<br>2. 3<br>2. 3<br>2. 3                                 | Labor    | Charge                                       |
| CD90/<br>E07-01<br>E07-02<br>E07-03<br>E07-04<br>E07-05<br>E07-06<br>E07-07<br>E07-09<br>E07-09            | SHAFT, main, transmission SHAFT, counter, transmission GEAR, low, counter shaft GEAR, second, main shaft GEAR, second, counter shaft GEAR, third, main shaft GEAR, third, main shaft GEAR, top, main shaft SPROCKET, drive                                                                                                                  | 23211-028-030<br>23221-052-000<br>23421-028-000<br>23431-052-010<br>23441-052-010<br>23451-052-000<br>23461-052-000<br>23471-052-000<br>23801-028-000                                                    | 1 1 1 1 1 1 1 1 1 1 1 1 1 1 1 1 1 1 1                             | 1 1 1 1 1 1 1 1 1 1 1 1 1 1 1 1 1 1 1 | 2. 3<br>2. 3<br>2. 3<br>2. 3<br>2. 3<br>2. 3<br>2. 3<br>2. 3                                 | Labor    | Charge                                       |
| E 07-01<br>E 07-02<br>E 07-03<br>E 07-04<br>E 07-05<br>E 07-06<br>E 07-07<br>E 07-08<br>E 07-09<br>E 07-10 | CT90 C201  SHAFT, main, transmission  SHAFT, counter, transmission  GEAR, low, counter shaft  GEAR, second, main shaft  GEAR, second, counter shaft  GEAR, third, main shaft  GEAR, third, counter shaft  GEAR, top, main shaft  SPROCKET, drive  PLATE, drive sprocket fixing                                                              | 23211-028-030<br>23221-052-000<br>23421-028-000<br>23431-052-010<br>23441-052-010<br>23451-052-000<br>23461-052-000<br>23471-052-000<br>23801-028-000<br>23811-206-000                                   | CD 90                                                             | 1 1 1 1 1 1 1 1 1 1 1 1 1 1 1 1 1 1 1 | 2. 3<br>2. 3<br>2. 3<br>2. 3<br>2. 3<br>2. 3<br>2. 3<br>0. 3                                 | Labor    | Charge                                       |
| E 07-01 E 07-02 E 07-03 E 07-04 E 07-05 E 07-06 E 07-07 E 07-08 E 07-09 E 07-10 E 07-11 E 07-12            | CT90 C201  SHAFT, main, transmission  SHAFT, counter, transmission  GEAR, low, counter shaft  GEAR, second, main shaft  GEAR, second, counter shaft  GEAR, third, main shaft  GEAR, third, counter shaft  SPROCKET, drive  PLATE, drive sprocket fixing  WASHER, spline, 18 mm                                                              | 23211-028-030<br>23221-052-000<br>23421-028-000<br>23431-052-010<br>23441-052-010<br>23451-052-000<br>23461-052-000<br>23471-052-000<br>23801-028-000<br>90461-028-000                                   | ED 90                                                             | 1 1 1 1 1 1 1 2                       | 2. 3<br>2. 3<br>2. 3<br>2. 3<br>2. 3<br>2. 3<br>2. 3<br>2. 3                                 | Labor    | Charge                                       |
|                                                                                                            | CT90 C201  SHAFT, main, transmission  SHAFT, counter, transmission  GEAR, low, counter shaft  GEAR, second, main shaft  GEAR, second, counter shaft  GEAR, third, main shaft  GEAR, third, counter shaft  SPROCKET, drive  PLATE, drive sprocket fixing  WASHER, spline, 18 mm  CIRCLP, 18 mm                                               | 23211-028-030<br>23221-052-000<br>23421-028-000<br>23431-052-010<br>23441-052-010<br>23451-052-000<br>23461-052-000<br>23471-052-000<br>23801-028-000<br>23811-206-000<br>90461-028-000<br>90601-030-000 | CD 90  1                                                          | 1 1 1 1 1 1 1 2 2 2                   | 2. 3<br>2. 3<br>2. 3<br>2. 3<br>2. 3<br>2. 3<br>2. 3<br>0. 3<br>0. 3<br>2. 3<br>2. 3<br>2. 3 | Labor    | Charge                                       |
| E07-01 E07-02 E07-03 E07-04 E07-05 E07-06 E07-07 E07-08 E07-10 E07-11 E07-11                               | CT90 C201  SHAFT, main, transmission  SHAFT, counter, transmission  GEAR, low, counter shaft  GEAR, second, main shaft  GEAR, second, counter shaft  GEAR, third, main shaft  GEAR, third, counter shaft  GEAR, top, main shaft  SPROCKET, drive  PLATE, drive sprocket fixing  WASHER, spline, 18 mm  CIRCLP, 18 mm  WASHER, thrust, 14 mm | 23211-028-030<br>23221-052-000<br>23421-028-000<br>23431-052-010<br>23441-052-010<br>23451-052-000<br>23461-052-000<br>23471-052-000<br>23801-028-000<br>90461-028-000<br>90601-030-000<br>90451-001-000 | ED 90<br>1<br>1<br>1<br>1<br>1<br>1<br>1<br>1<br>1<br>1<br>2<br>1 | 1 1 1 1 1 1 2 2 1                     | 2. 3<br>2. 3<br>2. 3<br>2. 3<br>2. 3<br>2. 3<br>2. 3<br>0. 3<br>2. 3<br>2. 3                 | Labor    | Charge                                       |

#### E - 7 Transmission