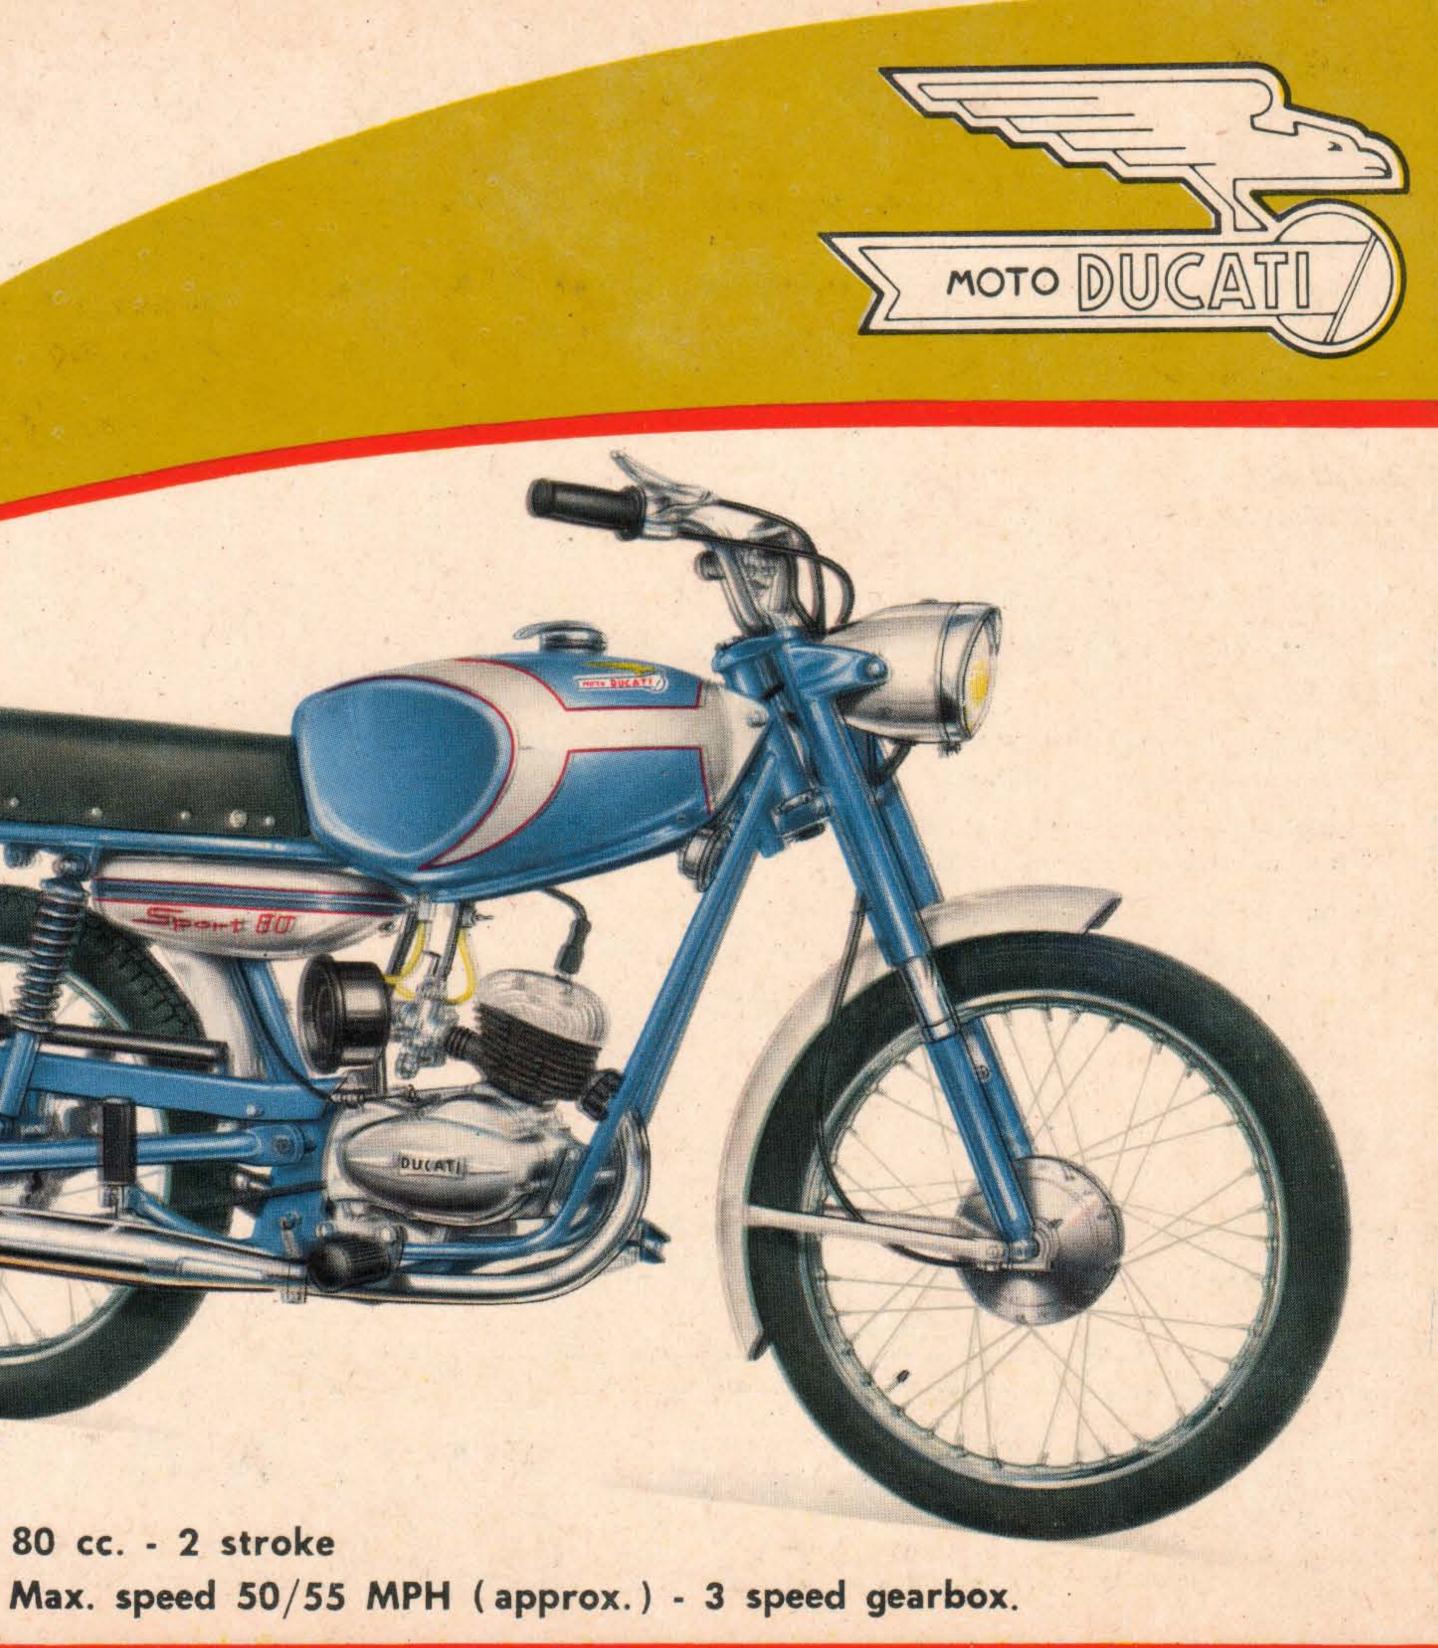

# JCATI Super FALCON 80 Sport

**Specifications:** 80 cc. - 2 stroke

Oldtimerworkshop.com

### ENGINE

2-stroke

Single-cylinder, inclined 25°, made of special nickel-cast-iron, deeply finned. Light alloy head, with hemispherical combustion chamber, lightly finned. Bore mm. 47 - Stroke mm. 46 - Displacement cc. 79.807. Compression ratio 8,5 ÷ 9 : 1 Carburettor Dell'Orto UA 18 S with air cleaner F 35/1 - n. 5321 Air cooling 6% Mixture lubrication for the engine; in oil-bath for the gearbox and the clutch. Ignition by 6V - 30W - High Tension outer coil Sparking plug Marelli CW 260, Beru 260-14, KLG F-100 **Kick starter** Lighting by magnet flywheel, 3 light from headlamp, tail light with stop, horn, mile-speedometer incorporated in the headlamp Transmission: from engine to gearbox, by gears; from gearbox to wheel, by chain, with special cushion drive Gearbox in unit with the engine; 3 speeds, gears in constant mesh Movable operating handgrip in unit with the clutch Clutch: multi-plate discs running in oil bath

## FRAME

Of highly resistant steel tubing, built on very smart lines. Front suspension: telescopic fork with spring in oil bath.

Bonazzi Litografica - Guidizzolo (MN)

Oldtimerworkshop.com

Rear suspensions: with swinging arm with seami-hydraulic shock absorbers Single seat saddle Voluminous tool-box Two central stands, rear luggage-holder Spoke-wheels, chromium plated steel rims with normal profile 2" x 18" for the front one, 2" x 18" for the rear one, with removable axles

Expanding brakes: front, hand operated; rear, by foot pedal. Drums diameter: 118 mm.

Tires: front, 2.1/4" x 18" reinforced; 2.50" x 18" with block tread reinforced, the rear one

Inflating pressures: front wheel, 1.75 kg/cm<sup>2</sup> rear wheel, 2.25 kg/cm<sup>2</sup>

#### DIMENSIONS

| Wheel base                   | mt.  | 1.160  |                |
|------------------------------|------|--------|----------------|
| Maximum length               | mt.  | 1.810  |                |
| Maximum height               | mt.  | 1      |                |
| Maximum width                | mt.  | 0.660  |                |
| Height at saddle             | mt.  | 0.750  |                |
| Weight (approx.)             | lbs  | 125    |                |
| Oil sump holds approximately | Kgs. | 0.300  | (Liters 0.360) |
| Fuel tank holds              | lt.  | 11.600 |                |

#### PERFORMANCE

Maximum speed **Fuel consumption**  Mph - 50/55 (approx.) 150 (approx.) mpg.